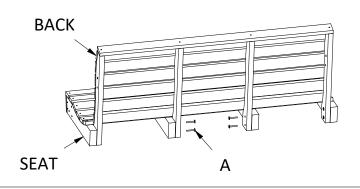

# **Weatherly Collection**

# **Weatherly Porch Swing**

**Assembly Guide** 

# **IMPORTANT!**

<u>DO NOT fully tighten the bolts</u> until all bolts are started. Once all bolts are inserted, go back & tighten all the bolts.



# HARDWARE INCLUDED





#### \*\* Chain Attachment Kit

- 5/16-18 x 2" Eyebolt Qty: 4
- 5/16-18 Nylon Lock Nut Qty: 4
- 5/16 Flat Washer Qty: 4
- HDK-CHAINLONG Qty: 2
- HDK-CHAINSHORT Qty: 2
- Chain Link Connector Qty: 2

# **TOOLS INCLUDED**



# **CUSTOMER SUPPLIED TOOLS**

1/2" or 13mm Wrench/Socket



### **STEP 1 BACK OUTER**

Attach Back to Seat using (2) A Bolts on each side.



For information on Care and Cleaning or to Register your highwood® product, please visit www.highwood-usa.com. AD-PORW1 | AD-PORW2 03.12.21

PAGE 1 OF 2



#### **STEP 2 BACK INNER**

Attach Back to Seat using (2) A bolts on each side.



#### STEPS 3-4-5 ARMS

Attach Arm to Back using (1) A Bolt.

Attach Arm to Seat using (2) B Bolts.

Repeat on other Side.



#### **STEP 6-7-8 CHAIN BOLT**

Attach Eyebolt to Back. Insert bolt through Back, attach washer and nut on inside of back. Align Eyebolt as shown and tighten.

Attach Eyebolt to Seat.

Insert bolt through Seat, attach
washer and nut on inside of Seat.

Align Eyebolt as shown and tighten.

Repeat on other side.



## STEP 9-10-11-12 CHAIN ATTACHMENT

Attach HDK-CHAINSHORT to back Eyebolt, attach Chain Link Connector to other end of chain.

Attach HDK-CHAINLONG to seat Eyebolt, guide chain through hole in Arm and attach to other end of Chain Link Connector so that arm is level as shown