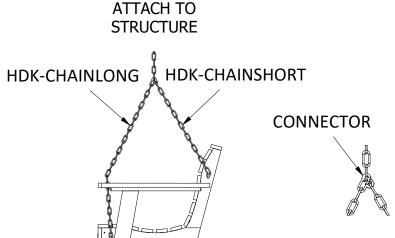

## STEP 9-10-11-12 CHAIN ATTACHMENT

Attach HDK-CHAINSHORT to back Eyebolt, attach Chain Link Connector to other end of chain.

Attach HDK-CHAINLONG to seat Eyebolt, guide chain through hole in Arm and attach to other end of Chain Link Connector so that arm is level as shown.

Repeat on other side.

Attach ends of HDK-CHAINLONG to structure.

AD-PORW1|AD-PORW2