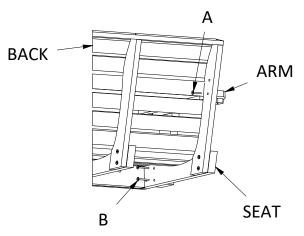

#### STEPS 3-4-5 ARMS

Attach Arm to Back using (1) A Bolt.

Attach Arm to Seat using (2) B Bolts.

Repeat on other Side.