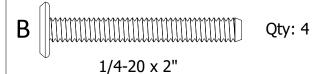

# HARDWARE INCLUDED

#### STEPS 3-4-5 ARMS

Attach Arm to Back using (1) A Bolt.

Attach Arm to Seat using (2) B Bolts.

Repeat on other Side.