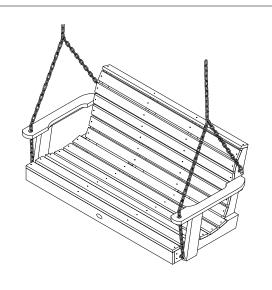

### **STEP 1 BACK OUTER**

Attach Back to Seat using (2) A Bolts on each side.

For information on Care and Cleaning or to Register your highwood® product, please visit www.highwood-usa.com. AD-PORW1 | AD-PORW2 03.12.21

#### **STEP 2 BACK INNER**

Attach Back to Seat using (2) A bolts on each side.

#### STEPS 3-4-5 ARMS

Attach Arm to Back using (1) A Bolt.

Attach Arm to Seat using (2) B Bolts.

Repeat on other Side.

#### **STEP 6-7-8 CHAIN BOLT**

Attach Eyebolt to Back. Insert bolt through Back, attach washer and nut on inside of back. Align Eyebolt as shown and tighten.

Attach Eyebolt to Seat.

Insert bolt through Seat, attach
washer and nut on inside of Seat.

Align Eyebolt as shown and tighten.

Repeat on other side.

## STEP 9-10-11-12 CHAIN ATTACHMENT

Attach HDK-CHAINSHORT to back Eyebolt, attach Chain Link Connector to other end of chain.

Attach HDK-CHAINLONG to seat Eyebolt, guide chain through hole in Arm and attach to other end of Chain Link Connector so that arm is level as shown.

Repeat on other side.

Attach ends of HDK-CHAINLONG to structure.

AD-PORW1|AD-PORW2