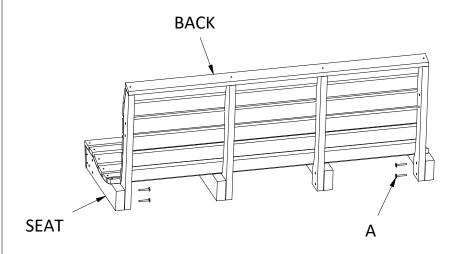

### **STEP 1 BACK OUTER**

Attach Back to Seat using (2) A Bolts on each side.

For information on Care and Cleaning or to Register your highwood® product, please visit www.highwood-usa.com. AD-PORW1 | AD-PORW2 03.12.21