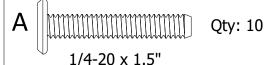

# HARDWARE INCLUDED

### **STEP 1 BACK OUTER**

Attach Back to Seat using (2) A Bolts on each side.

For information on Care and Cleaning or to Register your highwood® product, please visit www.highwood-usa.com. AD-PORW1 | AD-PORW2 03.12.21

#### **STEP 2 BACK INNER**

Attach Back to Seat using (2) A bolts on each side.