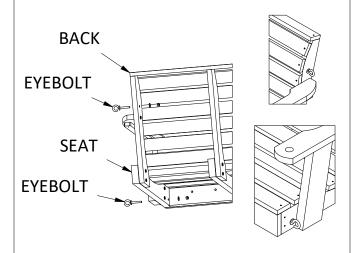

#### **STEP 6-7-8 CHAIN BOLT**

Attach Eyebolt to Back. Insert bolt through Back, attach washer and nut on inside of back. Align Eyebolt as shown and tighten.

Attach Eyebolt to Seat.

Insert bolt through Seat, attach
washer and nut on inside of Seat.

Align Eyebolt as shown and tighten.

Repeat on other side.