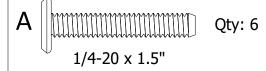

# **HARDWARE INCLUDED**

#### **STEP 1 BACK**

Attach Back to Seat using (2) A Bolts on each side.

AD-PORL1|AD-PORL2 02.26.21