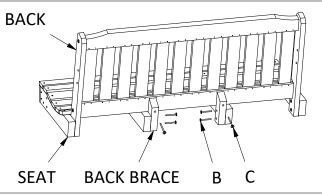

#### **STEPS 2-3 BACK BRACES**

Attach Back Brace to Seat using (2) B bolts on each Back Brace.

Attach Back Brace to Back using (1) C bolt on each Back Brace.