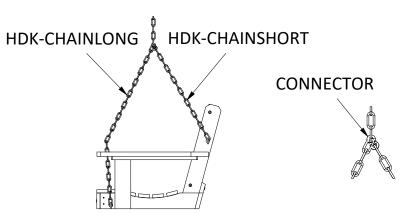

#### STEP 10-11-12-13 CHAIN ATTACHMENT

Attach HDK-CHAINSHORT to back Eyebolt, attach Chain Link Connector to other end of chain.

Attach HDK-CHAINLONG to seat Eyebolt, guide chain through hole in Arm and attach to other end of Chain Link Connector so that arm is level as shown.

Repeat on other side.

Attach ends of HDK-CHAINLONG to structure.

AD-PORL1|AD-PORL2