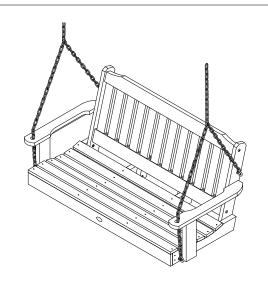

#### **STEP 1 BACK**

Attach Back to Seat using (2) A Bolts on each side.

AD-PORL1|AD-PORL2 02.26.21

#### **STEPS 2-3 BACK BRACES**

Attach Back Brace to Seat using (2) B bolts on each Back Brace.

Attach Back Brace to Back using (1) C bolt on each Back Brace.

#### STEPS 4-5-6 ARMS

Attach Arm to Back using (1) A Bolt.

Attach Arm to Seat using (2) B Bolts.

Repeat on other Side.

#### **STEP 7-8-9 CHAIN BOLT**

Attach Eyebolt to Back. Insert bolt through Back, attach washer and nut on inside of back. Align Eyebolt as shown and tighten.

Attach Eyebolt to Seat.
Insert bolt through Seat, attach
washer and nut on inside of Seat.
Align Eyebolt as shown and tighten.

#### STEP 10-11-12-13 CHAIN ATTACHMENT

Attach HDK-CHAINSHORT to back Eyebolt, attach Chain Link Connector to other end of chain.

Attach HDK-CHAINLONG to seat Eyebolt, guide chain through hole in Arm and attach to other end of Chain Link Connector so that arm is level as shown.