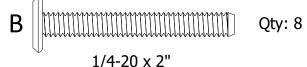

# **HARDWARE INCLUDED**

#### **STEPS 2-3 BACK BRACES**

Attach Back Brace to Seat using (2) B bolts on each Back Brace.

Attach Back Brace to Back using (1) C bolt on each Back Brace.

#### STEPS 4-5-6 ARMS

Attach Arm to Back using (1) A Bolt.

Attach Arm to Seat using (2) B Bolts.

Repeat on other Side.