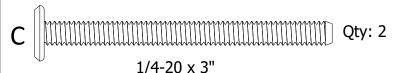

# **HARDWARE INCLUDED**

#### **STEPS 2-3 BACK BRACES**

Attach Back Brace to Seat using (2) B bolts on each Back Brace.

Attach Back Brace to Back using (1) C bolt on each Back Brace.