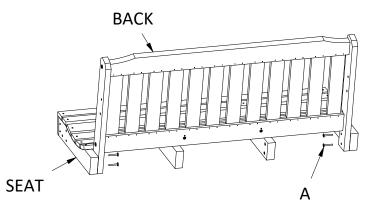

#### **STEP 1 BACK**

Attach Back to Seat using (2) A Bolts on each side.

AD-PORL1|AD-PORL2 02.26.21