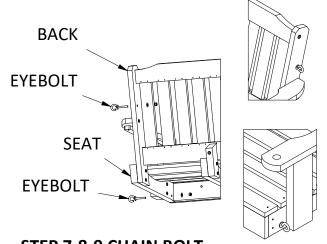

#### **STEP 7-8-9 CHAIN BOLT**

Attach Eyebolt to Back. Insert bolt through Back, attach washer and nut on inside of back. Align Eyebolt as shown and tighten.

Attach Eyebolt to Seat.
Insert bolt through Seat, attach
washer and nut on inside of Seat.
Align Eyebolt as shown and tighten.

Repeat on other side.