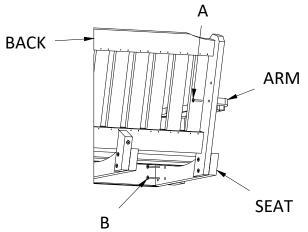

#### STEPS 4-5-6 ARMS

Attach Arm to Back using (1) A Bolt.

Attach Arm to Seat using (2) B Bolts.

Repeat on other Side.