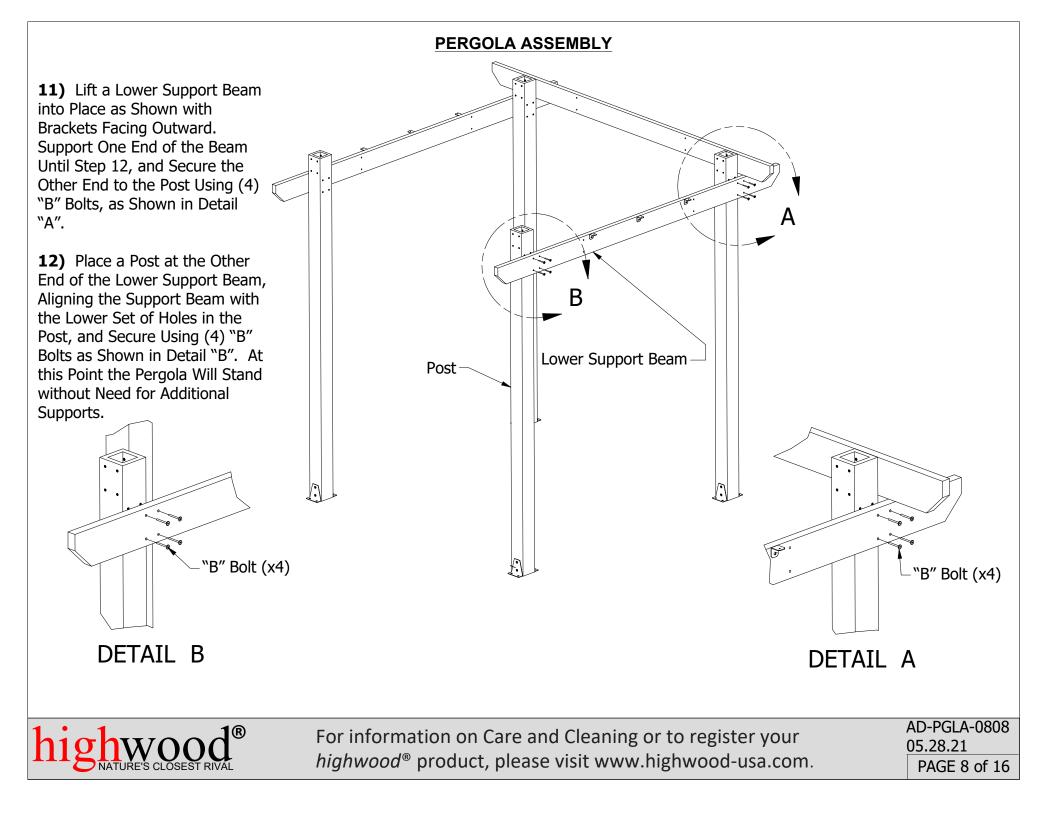

# Home and Garden Collection Bodhi 8' x 8' Pergola

Assembly Guide

For information on Care and Cleaning or to register your *highwood*<sup>®</sup> product, please visit www.highwood-usa.com.

AD-PGLA-0808 05.28.21 PAGE 1 of 16