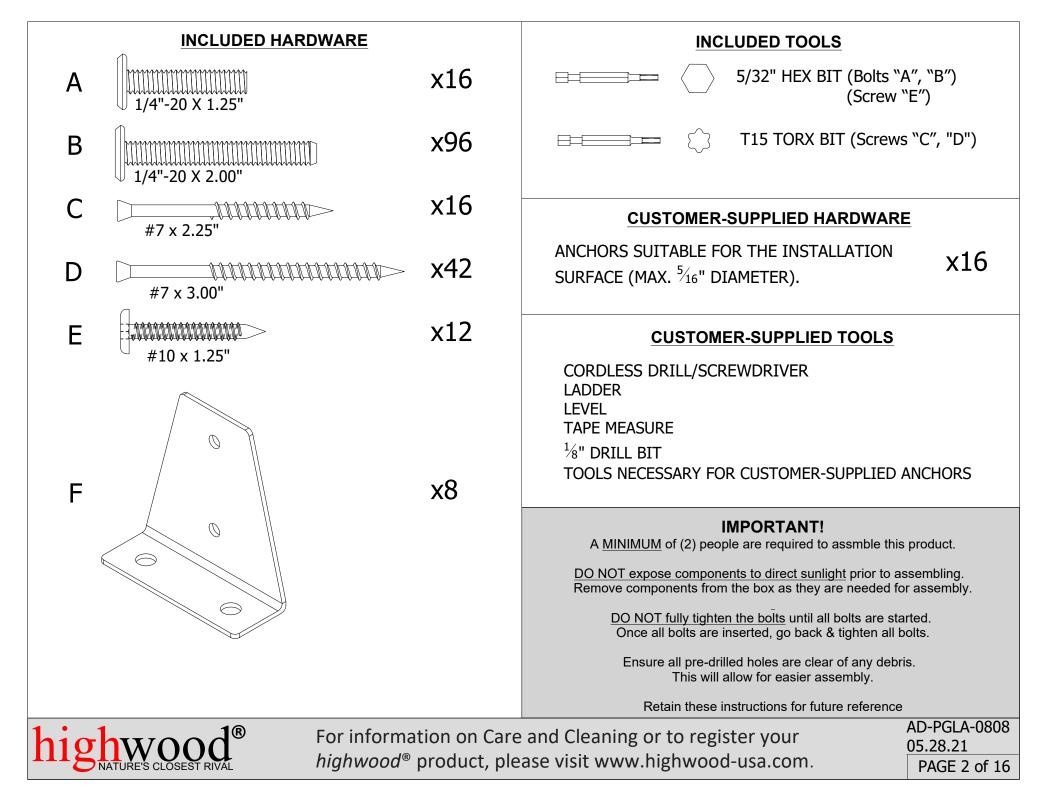

AD-PGLA-0808 05.28.21 PAGE 6 of 16

*highwood*<sup>®</sup> product, please visit www.highwood-usa.com.

PAGE 11 of 16

"B" Bolt (x4) 16) Place a Gusset Assembly DETAIL A Between the Lower Support Beams in Each of the (4) Locations Shown to the Right. The Threaded Inserts in the Gusset End Block Should Align with the Pre-Drilled Holes in the Lower Support Beams. 17) Secure Each Gusset Assembly to the Lower Support Beams Using (4) "B" Bolts, as Shown in Detail "A". Gusset Assembly 18) Secure Each Gusset Assembly to (x4) the Adjacent Post using (2) "C" Screws as Shown in Detail "B". "C" Screw (x2) DETAIL B AD-PGLA-0808 For information on Care and Cleaning or to register your 05.28.21 *highwood*<sup>®</sup> product, please visit www.highwood-usa.com. PAGE 12 of 16