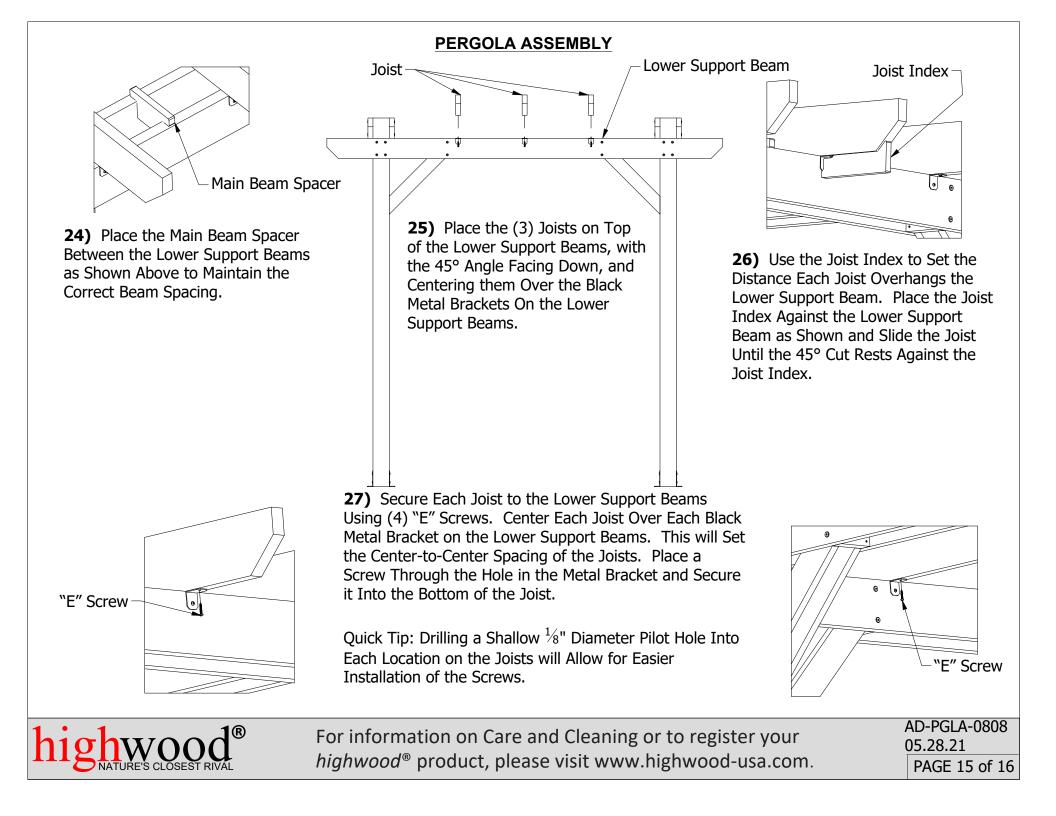

16











AD-PGLA-0808 05.28.21 PAGE 6 of 16











*highwood*<sup>®</sup> product, please visit www.highwood-usa.com.

PAGE 11 of 16

"B" Bolt (x4) 16) Place a Gusset Assembly DETAIL A Between the Lower Support Beams in Each of the (4) Locations Shown to the Right. The Threaded Inserts in the Gusset End Block Should Align with the Pre-Drilled Holes in the Lower Support Beams. 17) Secure Each Gusset Assembly to the Lower Support Beams Using (4) "B" Bolts, as Shown in Detail "A". Gusset Assembly 18) Secure Each Gusset Assembly to (x4) the Adjacent Post using (2) "C" Screws as Shown in Detail "B". "C" Screw (x2) DETAIL B AD-PGLA-0808 For information on Care and Cleaning or to register your 05.28.21 *highwood*<sup>®</sup> product, please visit www.highwood-usa.com. PAGE 12 of 16









*highwood*<sup>®</sup> product, please visit www.highwood-usa.com.

PAGE 16 of 16