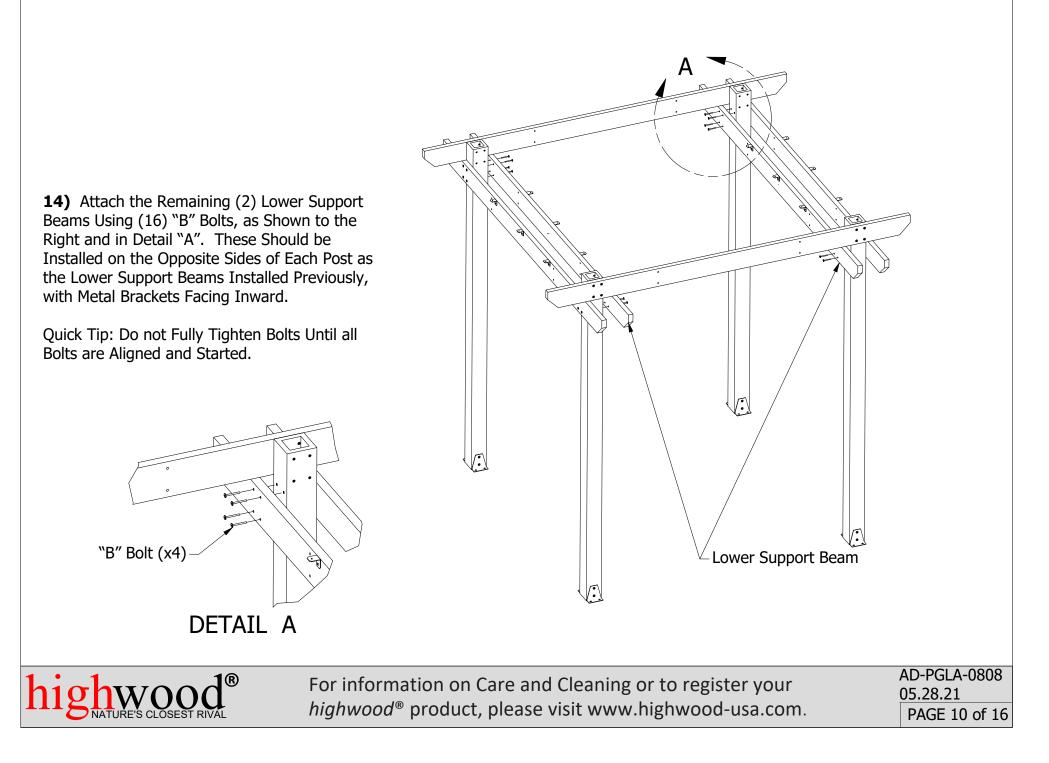

# Home and Garden Collection Bodhi 8' x 8' Pergola

Assembly Guide





For information on Care and Cleaning or to register your *highwood*<sup>®</sup> product, please visit www.highwood-usa.com.

AD-PGLA-0808 05.28.21 PAGE 1 of 16











AD-PGLA-0808 05.28.21 PAGE 6 of 16











*highwood*<sup>®</sup> product, please visit www.highwood-usa.com.

PAGE 11 of 16

"B" Bolt (x4) 16) Place a Gusset Assembly DETAIL A Between the Lower Support Beams in Each of the (4) Locations Shown to the Right. The Threaded Inserts in the Gusset End Block Should Align with the Pre-Drilled Holes in the Lower Support Beams. 17) Secure Each Gusset Assembly to the Lower Support Beams Using (4) "B" Bolts, as Shown in Detail "A". Gusset Assembly 18) Secure Each Gusset Assembly to (x4) the Adjacent Post using (2) "C" Screws as Shown in Detail "B". "C" Screw (x2) DETAIL B AD-PGLA-0808 For information on Care and Cleaning or to register your 05.28.21 *highwood*<sup>®</sup> product, please visit www.highwood-usa.com. PAGE 12 of 16









*highwood*<sup>®</sup> product, please visit www.hig