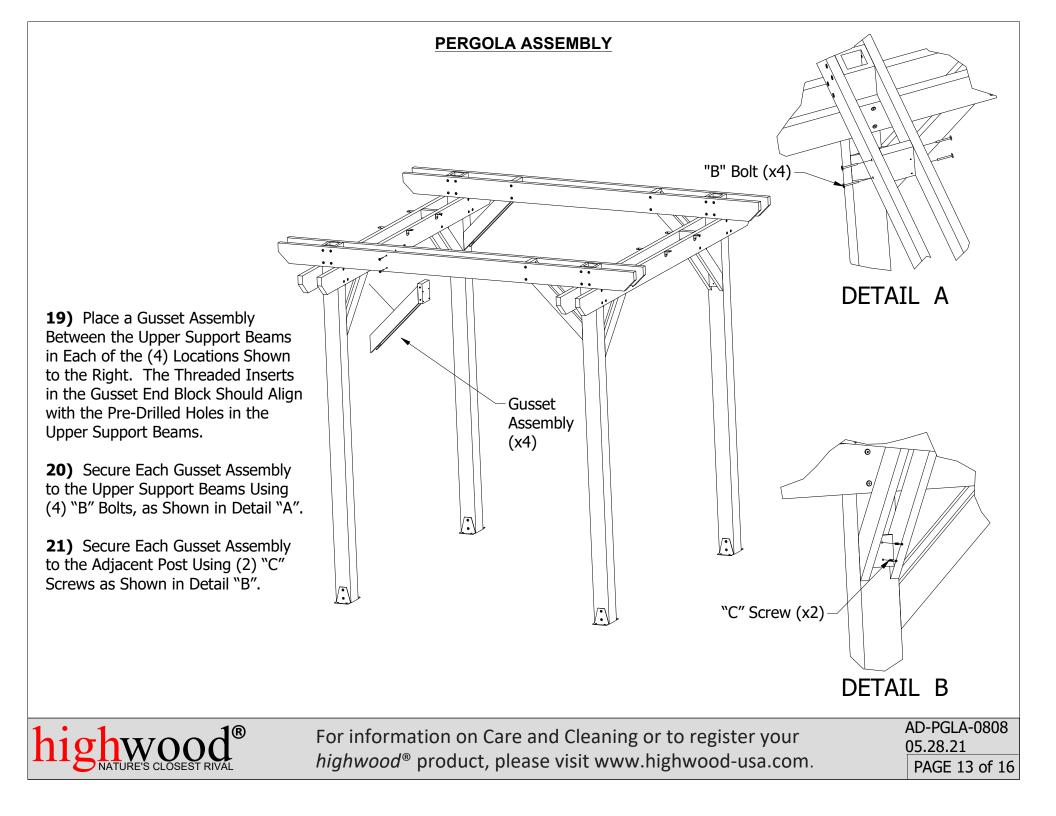

AD-PGLA-0808 05.28.21 PAGE 6 of 16

*highwood*<sup>®</sup> product, please visit www.highwood-usa.com.

PAGE 11 of 16

"B" Bolt (x4) 16) Place a Gusset Assembly DETAIL A Between the Lower Support Beams in Each of the (4) Locations Shown to the Right. The Threaded Inserts in the Gusset End Block Should Align with the Pre-Drilled Holes in the Lower Support Beams. 17) Secure Each Gusset Assembly to the Lower Support Beams Using (4) "B" Bolts, as Shown in Detail "A". Gusset Assembly 18) Secure Each Gusset Assembly to (x4) the Adjacent Post using (2) "C" Screws as Shown in Detail "B". "C" Screw (x2) DETAIL B AD-PGLA-0808 For information on Care and Cleaning or to register your 05.28.21 *highwood*<sup>®</sup> product, please visit www.highwood-usa.com. PAGE 12 of 16