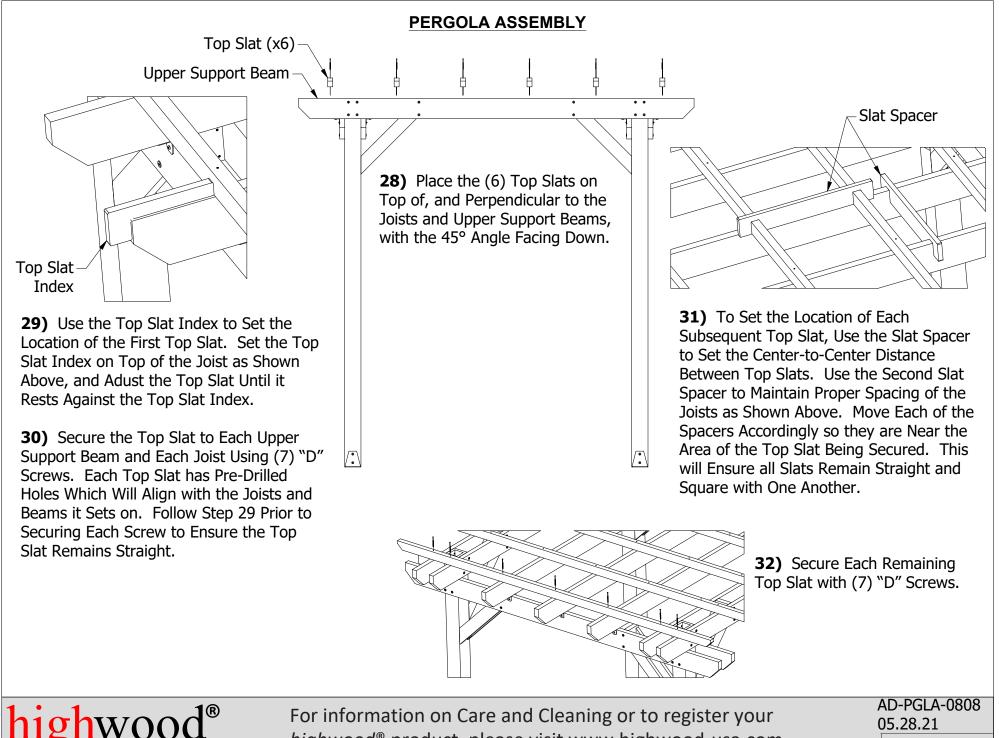

AD-PGLA-0808 05.28.21 PAGE 6 of 16











*highwood*<sup>®</sup> product, please visit www.highwood-usa.com.

PAGE 11 of 16

"B" Bolt (x4) 16) Place a Gusset Assembly DETAIL A Between the Lower Support Beams in Each of the (4) Locations Shown to the Right. The Threaded Inserts in the Gusset End Block Should Align with the Pre-Drilled Holes in the Lower Support Beams. 17) Secure Each Gusset Assembly to the Lower Support Beams Using (4) "B" Bolts, as Shown in Detail "A". Gusset Assembly 18) Secure Each Gusset Assembly to (x4) the Adjacent Post using (2) "C" Screws as Shown in Detail "B". "C" Screw (x2) DETAIL B AD-PGLA-0808 For information on Care and Cleaning or to register your 05.28.21 *highwood*<sup>®</sup> product, please visit www.highwood-usa.com. PAGE 12 of 16









*highwood*<sup>®</sup> product, please visit www.highwood-usa.com.

PAGE 16 of 16