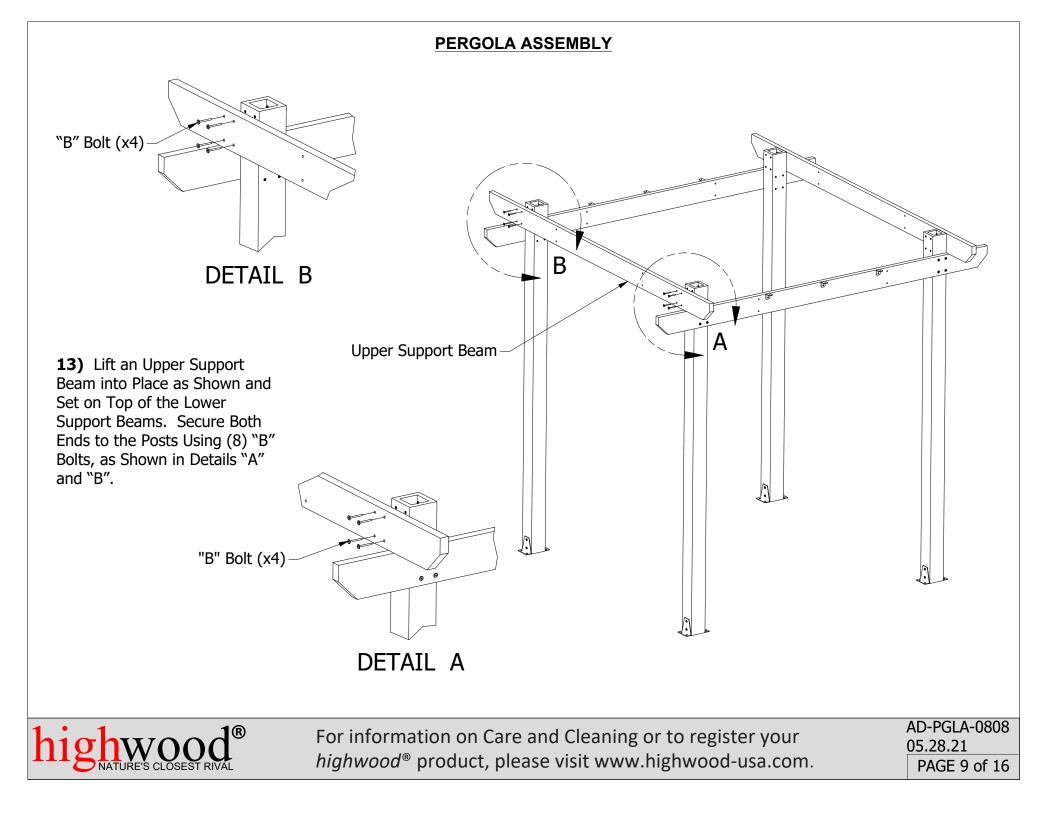

# Home and Garden Collection Bodhi 8' x 8' Pergola

Assembly Guide





For information on Care and Cleaning or to register your *highwood*<sup>®</sup> product, please visit www.highwood-usa.com.

AD-PGLA-0808 05.28.21 PAGE 1 of 16











AD-PGLA-0808 05.28.21 PAGE 6 of 16











*highwood*<sup>®</sup> product, please visit www.highwood-usa.com.

PAGE 11 of 16

"B" Bolt (x4) 16) Place a Gusset Assembly DETAIL A Between the Lower Support Beams in Each of the (4) Locations Shown to the Right. The Threaded Inserts in the Gusset End Block Should Align with the Pre-Drilled Holes in the Lower Support Beams. 17) Secure Each Gusset Assembly to the Lower Support Beams Using (4) "B" Bolts, as Shown in Detail "A". Gusset Assembly 18) Secure Each Gusset Assembly to (x4) the Adjacent Post using (2) "C" Screws as Shown in Detail "B". "C" Screw (x2) DETAIL B AD-PGLA-0808 For information on Care and Cleaning or to register your 05.28.21 *highwood*<sup>®</sup> product, please visit www.highwood-usa.com. PAGE 12 of 16









*highwood*<sup>®</sup> product, please visit www.h