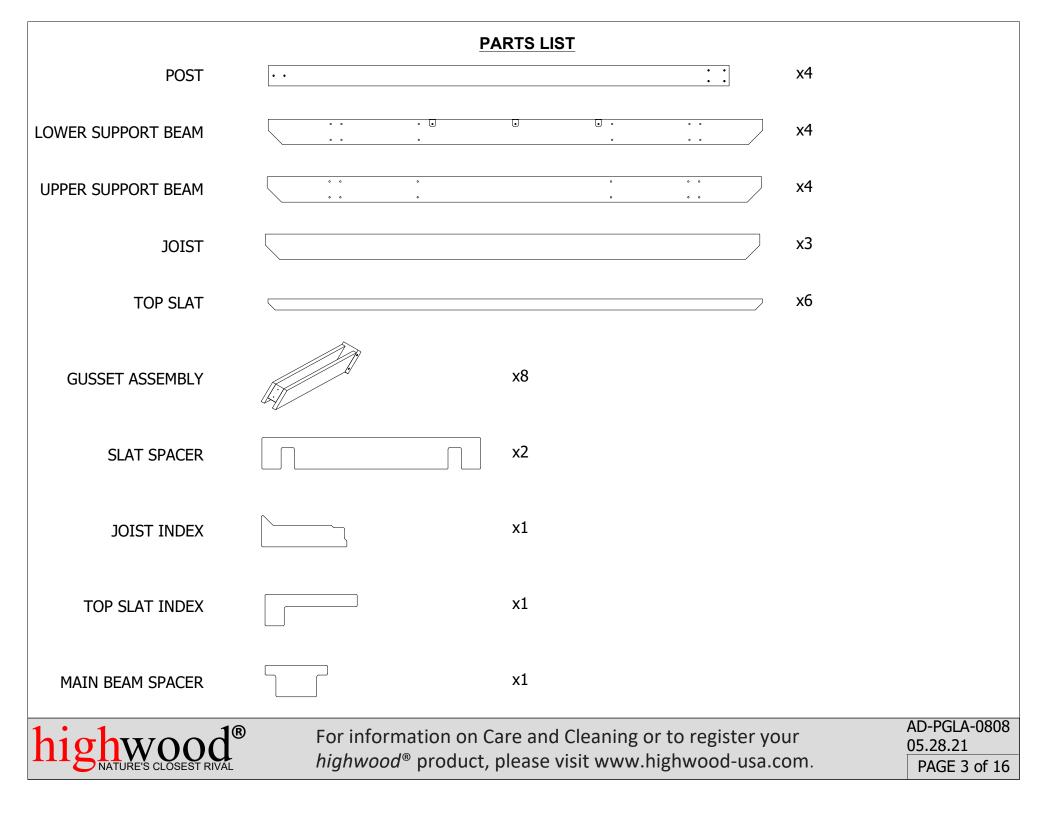

AD-PGLA-0808 05.28.21 PAGE 6 of 16

*highwood*<sup>®</sup> product, please visit www.highwood-usa.com.

PAGE 11 of 16

"B" Bolt (x4) 16) Place a Gusset Assembly DETAIL A Between the Lower Support Beams in Each of the (4) Locations Shown to the Right. The Threaded Inserts in the Gusset End Block Should Align with the Pre-Drilled Holes in the Lower Support Beams. 17) Secure Each Gusset Assembly to the Lower Support Beams Using (4) "B" Bolts, as Shown in Detail "A". Gusset Assembly 18) Secure Each Gusset Assembly to (x4) the Adjacent Post using (2) "C" Screws as Shown in Detail "B". "C" Screw (x2) DETAIL B AD-PGLA-0808 For information on Care and Cleaning or to register your 05.28.21 *highwood*<sup>®</sup> product, please visit www.highwood-usa.com. PAGE 12 of 16