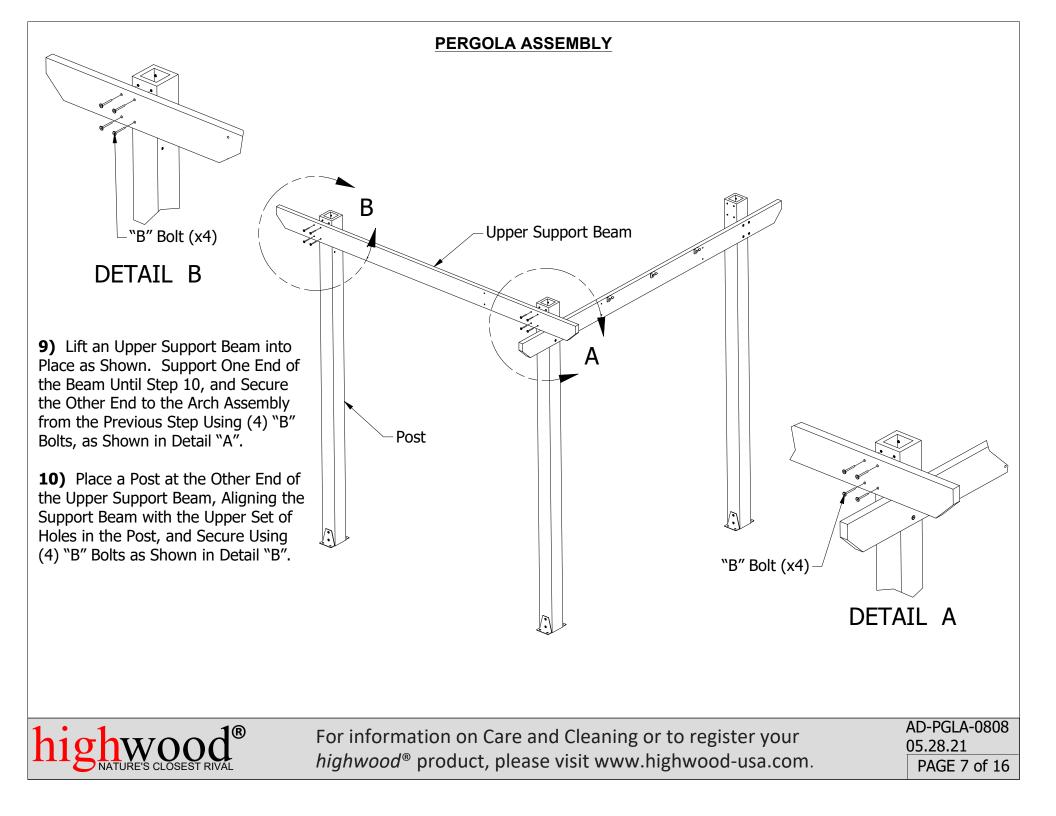

# Home and Garden Collection Bodhi 8' x 8' Pergola

Assembly Guide

For information on Care and Cleaning or to register your *highwood*<sup>®</sup> product, please visit www.highwood-usa.com.

AD-PGLA-0808 05.28.21 PAGE 1 of 16