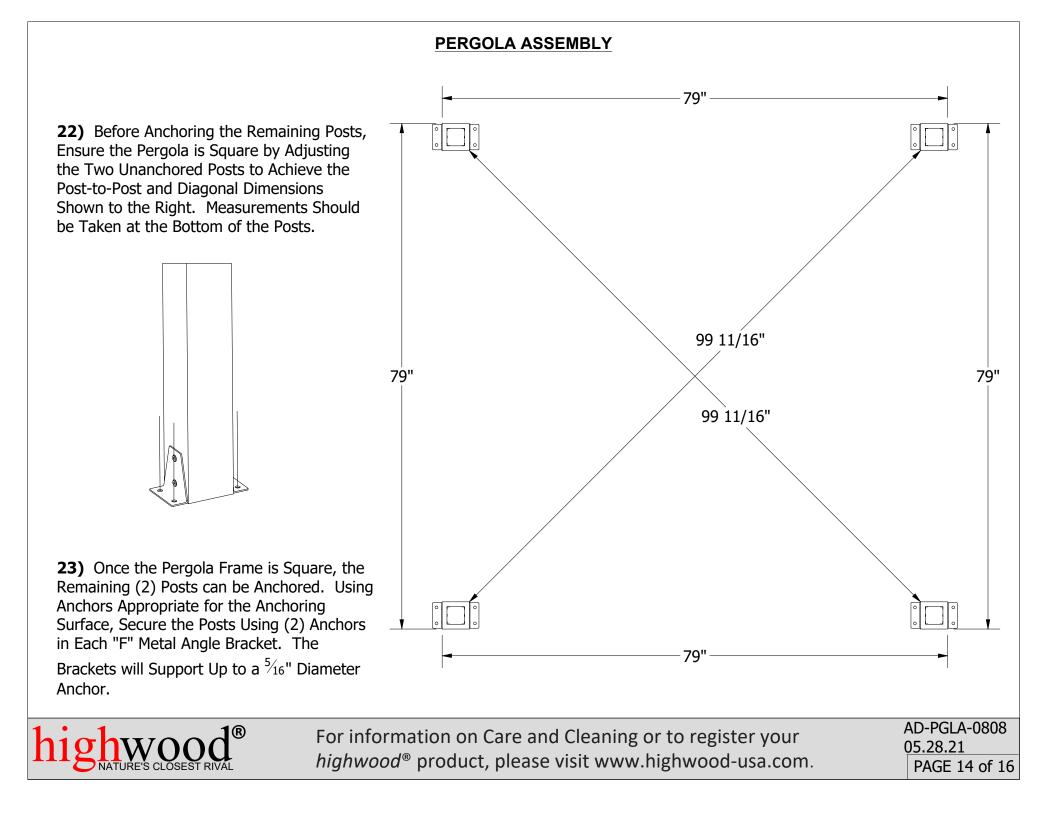

f 16











AD-PGLA-0808 05.28.21 PAGE 6 of 16











*highwood*<sup>®</sup> product, please visit www.highwood-usa.com.

PAGE 11 of 16

"B" Bolt (x4) 16) Place a Gusset Assembly DETAIL A Between the Lower Support Beams in Each of the (4) Locations Shown to the Right. The Threaded Inserts in the Gusset End Block Should Align with the Pre-Drilled Holes in the Lower Support Beams. 17) Secure Each Gusset Assembly to the Lower Support Beams Using (4) "B" Bolts, as Shown in Detail "A". Gusset Assembly 18) Secure Each Gusset Assembly to (x4) the Adjacent Post using (2) "C" Screws as Shown in Detail "B". "C" Screw (x2) DETAIL B AD-PGLA-0808 For information on Care and Cleaning or to register your 05.28.21 *highwood*<sup>®</sup> product, please visit www.highwood-usa.com. PAGE 12 of 16









*highwood*<sup>®</sup> product, please visit www.highwood-usa.com.

PAGE 16 of 16