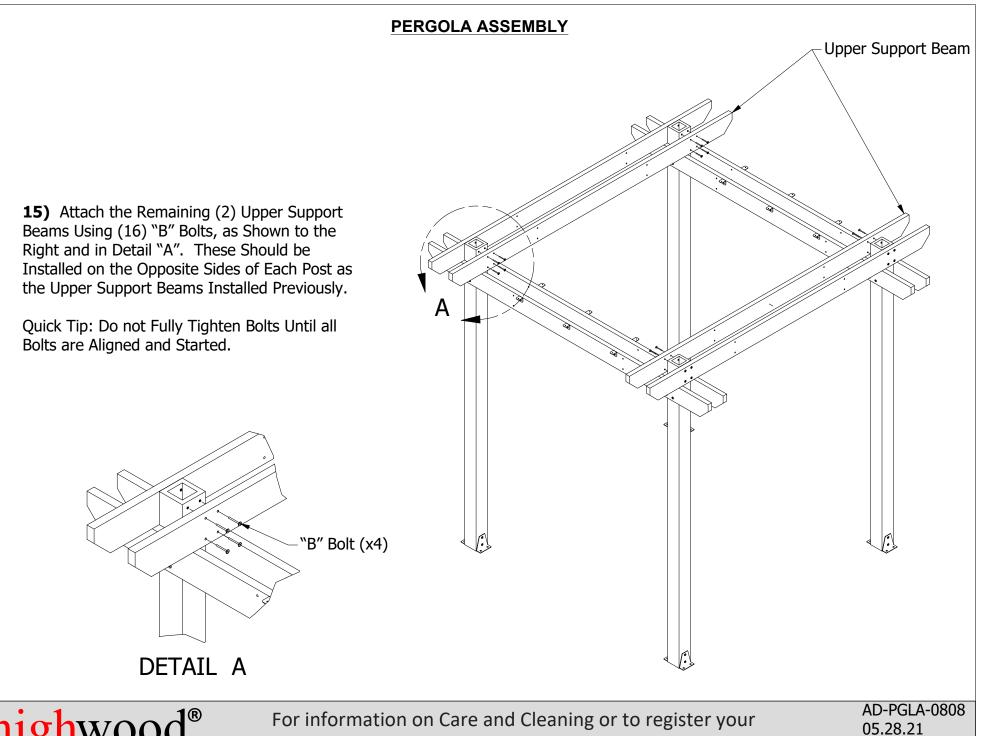

# Home and Garden Collection Bodhi 8' x 8' Pergola

Assembly Guide





For information on Care and Cleaning or to register your *highwood*<sup>®</sup> product, please visit www.highwood-usa.com.

AD-PGLA-0808 05.28.21 PAGE 1 of 16











AD-PGLA-0808 05.28.21 PAGE 6 of 16











*highwood*<sup>®</sup> product, please visit www.highwood-usa.com.

PAGE 11 of 16

"B" Bolt (x4) 16) Place a Gusset Assembly DETAIL A Between the Lower Support Beams in Each of the (4) Locations Shown to the Right. The Threaded Inserts in the Gusset End Block Should Align with the Pre-Drilled Holes in the Lower Support Beams. 17) Secure Each Gusset Assembly to the Lower Support Beams Using (4) "B" Bolts, as Shown in Detail "A". Gusset Assembly 18) Secure Each Gusset Assembly to (x4) the Adjacent Post using (2) "C" Screws as Shown in Detail "B". "C" Screw (x2) DETAIL B AD-PGLA-0808 For information on Care and Cleaning or to register your 05.28.21 *highwood*<sup>®</sup> product, please visit www.highwood-usa.com. PAGE 12 of 16









*highwood*<sup>®</sup> product, please visit www.highw