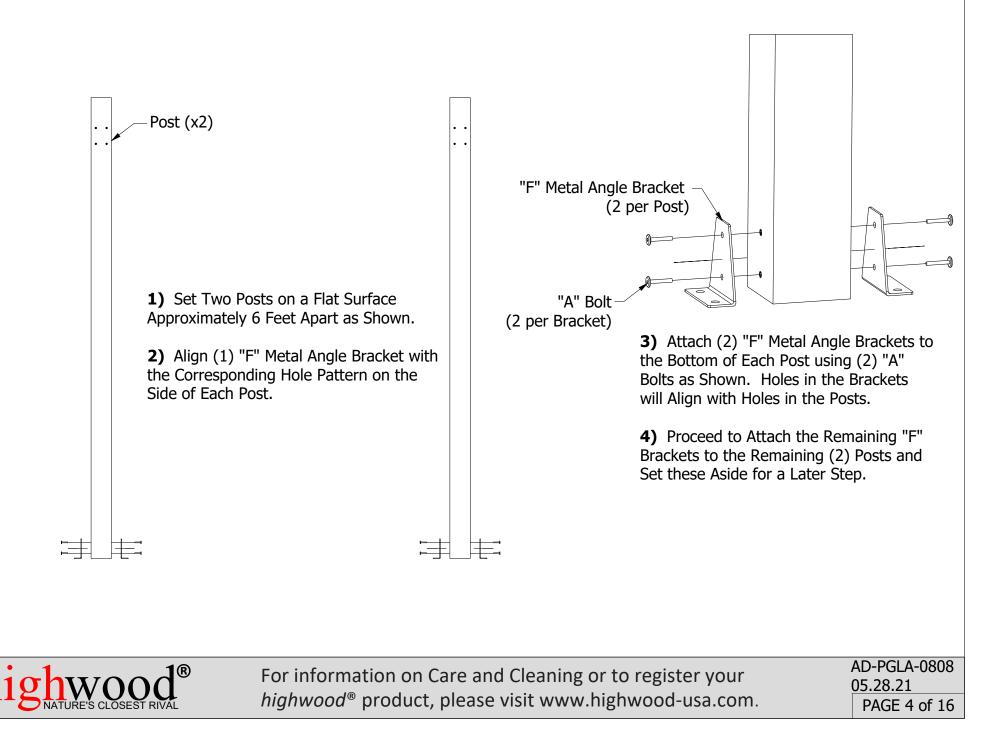

AD-PGLA-0808 05.28.21 PAGE 6 of 16

*highwood*<sup>®</sup> product, please visit www.highwood-usa.com.

PAGE 11 of 16

"B" Bolt (x4) 16) Place a Gusset Assembly DETAIL A Between the Lower Support Beams in Each of the (4) Locations Shown to the Right. The Threaded Inserts in the Gusset End Block Should Align with the Pre-Drilled Holes in the Lower Support Beams. 17) Secure Each Gusset Assembly to the Lower Support Beams Using (4) "B" Bolts, as Shown in Detail "A". Gusset Assembly 18) Secure Each Gusset Assembly to (x4) the Adjacent Post using (2) "C" Screws as Shown in Detail "B". "C" Screw (x2) DETAIL B AD-PGLA-0808 For information on Care and Cleaning or to register your 05.28.21 *highwood*<sup>®</sup> product, please visit www.highwood-usa.com. PAGE 12 of 16