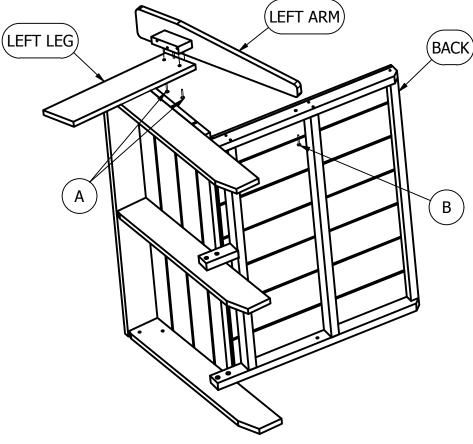

# Barcelona Double Wide Modern Adirondack Chair

**Assembly Guide** 

**2)** With Holes Positioned at the Top as Shown, Attach Left Leg to Seat Using (2) "A" Bolts.

- **3)** Attach Left Arm to Left Leg Using (2) "A" Bolts. Attach Left Arm to Back Using (1) "B" Bolt.
- **4)** Repeat Steps "2" & "3" for Attaching Right Leg and Arm.
- **5)** Tighten All Bolts.