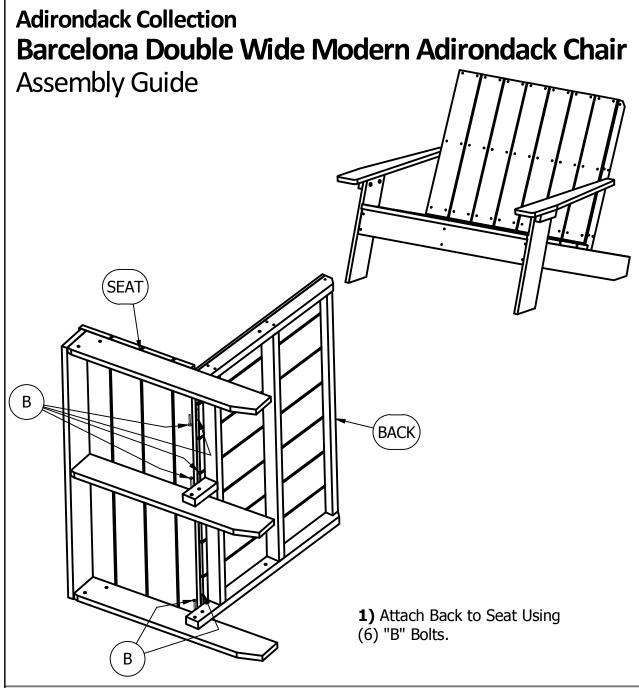

# **Adirondack Collection**

# Barcelona Double Wide Modern Adirondack Chair

**Assembly Guide** 

**2)** With Holes Positioned at the Top as Shown, Attach Left Leg to Seat Using (2) "A" Bolts.

- **3)** Attach Left Arm to Left Leg Using (2) "A" Bolts. Attach Left Arm to Back Using (1) "B" Bolt.
- **4)** Repeat Steps "2" & "3" for Attaching Right Leg and Arm.
- **5)** Tighten All Bolts.