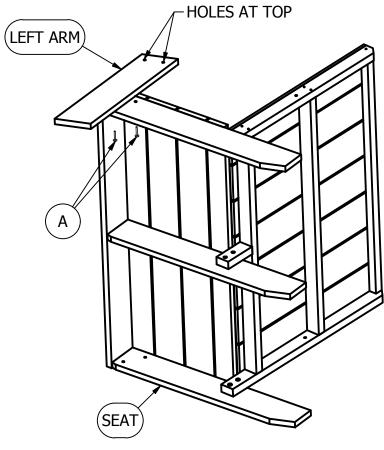

# Barcelona Double Wide Modern Adirondack Chair

**Assembly Guide** 

**2)** With Holes Positioned at the Top as Shown, Attach Left Leg to Seat Using (2) "A" Bolts.

- **3)** Attach Left Arm to Left Leg Using (2) "A" Bolts. Attach Left Arm to Back Using (1) "B" Bolt.
- **4)** Repeat Steps "2" & "3" for Attaching Right Leg and Arm.
- **5)** Tighten All Bolts.