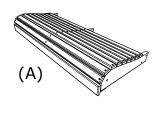

## Parts List

- 1 (A) Seat Assembly
- 1 (B) Back Assembly
- 2 (C) Armrest Assemblies Hardware
- 2 3 1/2" Stainless Wafer Bolt
- 2 2 1/2" Stainless Wafer Bolt
- 6 2" Stainless Wafer Bolt
- 4 2" Screws
- 1 5/32 Hex Key

1. Assemble (B) Back Assembly to (A) Seat Assembly using 4 - 2" Wafer Bolts, Tighten with included Hex Key. Be sure to match all numbers & or letters.

2. Assemble (C) Armrest Assemblies using 1 - 3 1/2" Wafer Bolt, 1 - 2 1/2" Wafer Bolt 1 - 2" Wafer Bolt per side,