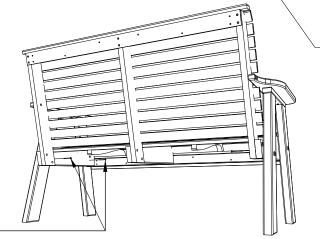

1. Assemble (B) Back Assembly to (A) Seat Assembly using 4 - 2" Wafer Bolts, Tighten with included Hex Key. Be sure to match all numbers & or letters.

2. Assemble (C) Armrest Assemblies using 1 - 3 1/2" Wafer Bolt, 1 - 2 1/2" Wafer Bolt 1 - 2" Wafer Bolt per side,

Tighten with included Hex Key.
Be sure to match all

numbers & or letters.

3. Install 2 - 2" Screws per side from inside of seat in predrilled holes.

2" Screw

2" Stainless Wafer Bolt

3 1/2" Stainless Wafer Bolt •