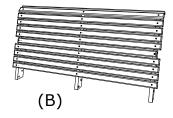

## Parts List

- 1 (A) Seat Assembly
- 1 (B) Back Assembly
- 2 (C) Armrest Assemblies Hardware
- 2 3 1/2" Stainless Wafer Bolt
- 2 2 1/2" Stainless Wafer Bolt
- 6 2" Stainless Wafer Bolt
- 4 2" Screws
- 1 5/32 Hex Key

1. Assemble (B) Back Assembly to (A) Seat Assembly using 4 - 2" Wafer Bolts, Tighten with included Hex Key. Be sure to match all numbers & or letters.

2. Assemble (C) Armrest Assemblies using 1 - 3 1/2" Wafer Bolt, 1 - 2 1/2" Wafer Bolt 1 - 2" Wafer Bolt per side,