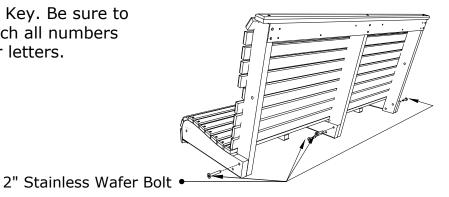

1. Assemble (B) Back Assembly to (A) Seat Assembly using 4 - 2" Wafer Bolts, Tighten with included Hex Key. Be sure to match all numbers & or letters.

2. Assemble (C) Armrest Assemblies using 1 - 3 1/2" Wafer Bolt, 1 - 2 1/2" Wafer Bolt 1 - 2" Wafer Bolt per side,

Tighten with included Hex Key.
Be sure to match all

numbers & or letters.

3. Install 2 - 2" Screws per side from inside of seat in predrilled holes.

2" Screw

2" Stainless Wafer Bolt

3 1/2" Stainless Wafer Bolt •