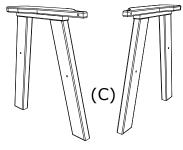

## Parts List

- 1 (A) Seat Assembly
- 1 (B) Back Assembly
- 2 (C) Armrest Assemblies Hardware
- 2 3 1/2" Stainless Wafer Bolt
- 2 2 1/2" Stainless Wafer Bolt
- 6 2" Stainless Wafer Bolt
- 4 2" Screws
- 1 5/32 Hex Key

1. Assemble (B) Back Assembly to (A) Seat Assembly using 4 - 2" Wafer Bolts, Tighten with included Hex Key. Be sure to match all numbers & or letters.

2. Assemble (C) Armrest Assemblies using 1 - 3 1/2" Wafer Bolt, 1 - 2 1/2" Wafer Bolt 1 - 2" Wafer Bolt per side,