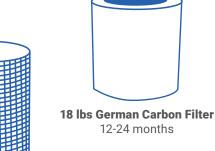

# **Technical specifications**

Odor, airborne chemical control 18 lbs German carbon Filter carbon 13"H x 13.25"OD x 9"ID

**Carbon bed** 570 in<sup>2</sup> x 2 in deep

Particle removal 40 sq ft true HEPA (Measured 1 side only) 12 pleats per inch Pleats warm rolled with separators