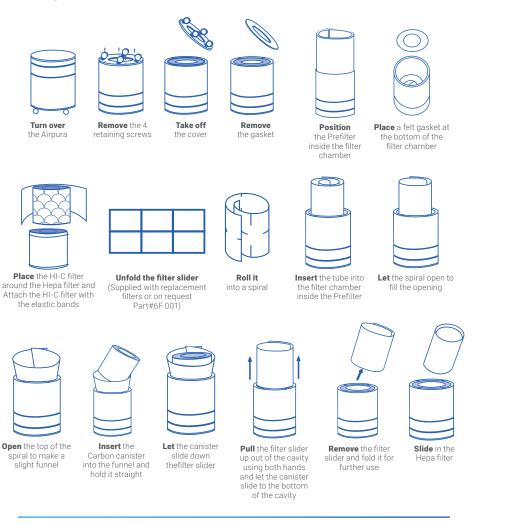

## To open the filter chamber

#### **The Prefilter**

Can be vacuumed from the exterior of the unit once a month or more often. Should be replaced at least after 12 months of use

#### To vacuum the Prefilter

Use the brush attachment on your vacuum cleaner Vacuum slowly around the mesh surface of the filter chamber