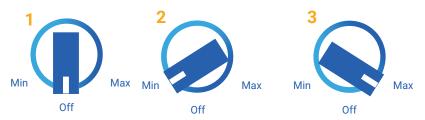

Plug the unit into a regular grounded 110 volt outlet

Turn on the unit to MAX and allow it to run for at least 30 minutes

Set the variable speed control to the level you wish

The most efficient way to use your Airpura for regular air quality maintenance is to run it at a low speed **24 hours a day 7 days a week.** 