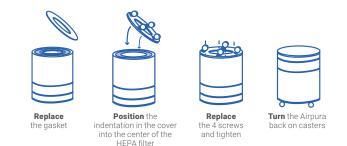

## To close the filter chamber

**G700** 

OPERATING & FILTER REPLACEMENT DIRECTIONS