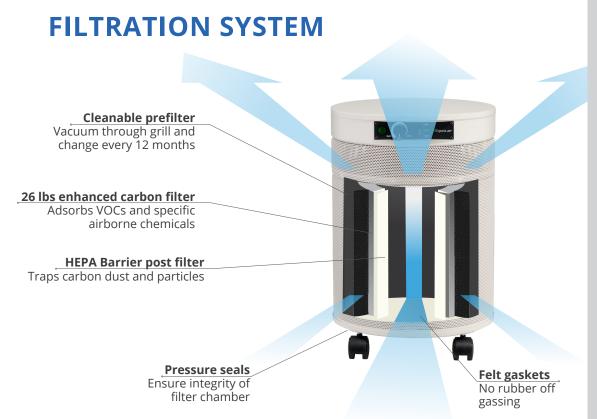

### THE AIRPURA F700 DLX SUPER ENHANCED CHEMICAL ABATEMENT UNIT OFFERS YOU:

- 26 LB SUPER ENHANCED IMPREGNATED ACTIVATED CARBON BED Adsorbs airborne chemicals including formaldehyde, acid gasses and volatile organic compounds (VOCs).
- **HEPA-BARRIER POST FILTER** Traps particles after the carbon bed.
- 635 CFM INTEGRATED FAN / MOTOR Largest CFM available in a portable unit.
- VARIABLE SPEED CONTROL Gives you flexible air flow options.
- PROPER CONTACT TIMES FOR EFFECTIVE FILTRATION Correctly calibrated air flow / bed depth for efficient adsorbtion.
- PRESSURE SEALED FILTER CHAMBER
   Unique pressure seal on the filter chamber ensures all contaminants are filtered and non escape.

#### ODOR, AIRBORNE CHEMICAL AND VOC CONTROL

26 lbs super enhanced impregnated activated carbon 13" x 13" x 7.5"

#### **CARBON BED**

3" deep x 570 sq" surface

#### PRE-FILTER

570 sq in x 1 in

#### **POST PARTICLE FILTER**

306 sq in