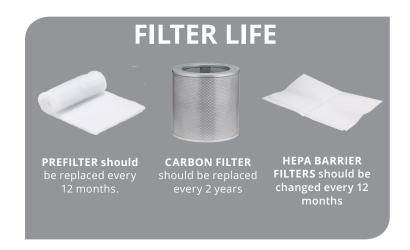

d.
- 635 CFM INTEGRATED FAN / MOTOR Largest CFM available in a portable unit.
- VARIABLE SPEED CONTROL Gives you flexible air flow options.
- PROPER CONTACT TIMES FOR EFFECTIVE FILTRATION Correctly calibrated air flow / bed depth for efficient adsorbtion.
- PRESSURE SEALED FILTER CHAMBER
   Unique pressure seal on the filter chamber ensures all contaminants are filtered and non escape.

### OVER 4000 CHEMICALS CAN BE REMOVED

Carbon blends are available to deal with over 4000 airborne chemicals including:

Formaldehyde Ammonias Nitrous dioxide Nitrous trioxide Monoethylamine Hydrogen Sulfide Mercury vapors Chlorine dioxide Hydrogen Bromide Sulfur dioxide Hydrogen fluoride Hydrogen chloride

Benzene Methylene Chloride Radioactive lodine Toulene Napthene Pesticides Chlorine Mold Mycotoxins







### SPECIALLY DESIGNED TO REMOVE FORMALDEHYDE, SPECIFIC AIRBORNE CHEMICALS AND VOCS

An effective approach to abating formaldehyde issues until the half life point occurs or the formaldehyde source is removed.

#### **INDUSTRIAL CAPACITY IN A CONVENIENT FORMAT**

The F700-DLX is a cost effective way to bring immediate relief from a formaldehyde or VOC problem and is a good investment for the future health of you and your family. After the initial problem is resolved you may wish to replace the special chemical filter for conventional particle and airborne chemical filter combination to continue enjoying the benefits of clean air in your home

## SPECIALLY DESIGNED TO REMOVE FORMALDEHYDE

#### **DWELL TIME**

For best results the correct dwell time of the pollutants over the enhanced