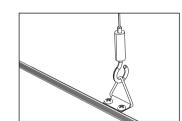

--|
| SIZE          | LXWXH(mm)          | L X W X H (Inch)      |  |
| European Size |                    |                       |  |
| 600X600       | 595 X 595 X 30 mm  | 23.43 X 23.43 X 1.18" |  |
| 610X610       | 602 X 602 X 30mm   | 23.70 X 23.70 X 1.18" |  |
| 620X620       | 620 X 620 X 30mm   | 24.41 X 24.41 X 1.18" |  |
| 300X1200      | 295 X 1195 X 30mm  | 11.61 X 47.05 X 1.18" |  |
| 300X1300      | 298 X 1209 X 30 mm | 11.73 X 47.60 X 1.18" |  |
| 600X1200      | 595 X 1195 X 30 mm | 23.43 X 47.05 X 1.18" |  |
| 600X1300      | 602 X 1209 X 30 mm | 23.70 X 47.60 X 1.18" |  |

# Wiring

#### \*\*\*Cut off power before installation.

European Size Panel connection diagram 220-240V~ 50/60Hz







Installation

#### \*\*\*Cut off power before installation.



## Suspension







# Mounted Frame

#### Surfaced Mounted Frame







Recessed Frame



# Notes

### 1.Indoor lighting only.

the luminaireshall be destroyed.

2.Before installation, ensure the LED panel is not damaged.

3.Don't stare at the LED luminous surface for long time.

4.Keep away from children, and ensure working electrical apparatus inaccessible to them. 5.No packages accessible to children, because they might be choked for playing, or eating the small accessories.

6.No covering, be away from fire or high-temperature substance.

7.Manufacutrer reserves the right to offer no replacement or warranty to the led panels dissembled or

repaired by users themselves.

8.Cut off power before cleaning the panels with dry cloth, use no chemical or corrosive substance .

9.Cut off power before installat