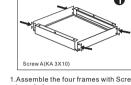

(Inch)      |  |
| European Size |                    |                       |  |
| 600X600       | 595 X 595 X 30 mm  | 23.43 X 23.43 X 1.18" |  |
| 610X610       | 602 X 602 X 30mm   | 23.70 X 23.70 X 1.18" |  |
| 620X620       | 620 X 620 X 30mm   | 24.41 X 24.41 X 1.18" |  |
| 300X1200      | 295 X 1195 X 30mm  | 11.61 X 47.05 X 1.18" |  |
| 300X1300      | 298 X 1209 X 30 mm | 11.73 X 47.60 X 1.18" |  |
| 600X1200      | 595 X 1195 X 30 mm | 23.43 X 47.05 X 1.18" |  |
| 600X1300      | 602 X 1209 X 30 mm | 23.70 X 47.60 X 1.18" |  |

# Wiring

#### \*\*\*Cut off power before installation.

European Size Panel connection diagram 220-240V~ 50/60Hz







Installation

#### \*\*\*Cut off power before installation.



## Suspension







# Mounted Frame

#### Surfaced Mounted Frame







Recessed Frame



# Notes

### 1.Indoor lighting only.

the luminaireshall be destroyed.

2.Before installation, ensure the LED panel is not damaged.

3.Don't stare at the LED luminous surface for long time.

4.Keep away from children, and ensure working electrical apparatus inaccessible to them. 5.No packages accessible to children, because they might be choked for playing, or eating the small accessories.

6.No covering, be away from fire or high-temperature substance.

7.Manufacutrer reserves the right to offer no replacement or warranty to the led panels dissembled or

repaired by users themselves.

8.Cut off power before cleaning the panels with dry cloth, use no chemical or corrosive substance .

9.Cut off power before installation.

10. The light source of this luminaire is not