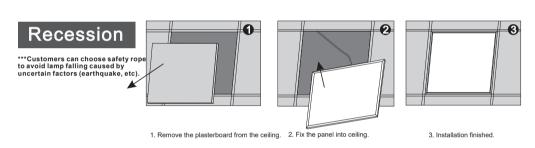

------------------|--|
| SIZE          | LXWXH(mm)          | L X W X H (Inch)      |  |
| European Size |                    |                       |  |
| 600X600       | 595 X 595 X 30 mm  | 23.43 X 23.43 X 1.18" |  |
| 610X610       | 602 X 602 X 30mm   | 23.70 X 23.70 X 1.18" |  |
| 620X620       | 620 X 620 X 30mm   | 24.41 X 24.41 X 1.18" |  |
| 300X1200      | 295 X 1195 X 30mm  | 11.61 X 47.05 X 1.18" |  |
| 300X1300      | 298 X 1209 X 30 mm | 11.73 X 47.60 X 1.18" |  |
| 600X1200      | 595 X 1195 X 30 mm | 23.43 X 47.05 X 1.18" |  |
| 600X1300      | 602 X 1209 X 30 mm | 23.70 X 47.60 X 1.18" |  |

# Wiring

#### \*\*\*Cut off power before installation.

European Size Panel connection diagram 220-240V~ 50/60Hz







Installation

#### \*\*\*Cut off power before installation.



## Suspension







# Mounted Frame

#### Surfaced Mounted Frame







Recessed Frame



# Notes

### 1.Indoor lighting only.

the luminaireshall be destroyed.

2.Before installation, ensure the LED panel is not damaged.

3.Don't stare at the LED luminous surface for long time.

4.Keep away from children, and ensure working electrical apparatus inaccessible to them. 5.No packages accessible to children, because they might be choked for playing, or eating the small accessories.

6.No covering, be away from fire or high-temperature substance.

7.Manufacutrer reserves the right to offer no replacement or warranty to the led panels dissembled or

repaired by users themselves.

8.Cut off power before cleaning the panels with dry cloth, use no chemical or corrosive substance .

9.Cut off pow