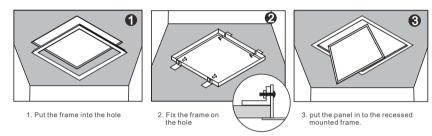

European Size |                    |                       |  |
| 600X600       | 595 X 595 X 30 mm  | 23.43 X 23.43 X 1.18" |  |
| 610X610       | 602 X 602 X 30mm   | 23.70 X 23.70 X 1.18" |  |
| 620X620       | 620 X 620 X 30mm   | 24.41 X 24.41 X 1.18" |  |
| 300X1200      | 295 X 1195 X 30mm  | 11.61 X 47.05 X 1.18" |  |
| 300X1300      | 298 X 1209 X 30 mm | 11.73 X 47.60 X 1.18" |  |
| 600X1200      | 595 X 1195 X 30 mm | 23.43 X 47.05 X 1.18" |  |
| 600X1300      | 602 X 1209 X 30 mm | 23.70 X 47.60 X 1.18" |  |

# Wiring

#### \*\*\*Cut off power before installation.

European Size Panel connection diagram 220-240V~ 50/60Hz







Installation

#### \*\*\*Cut off power before installation.



## Suspension







# Mounted Frame

#### Surfaced Mounted Frame







Recessed Frame



# Notes

### 1.Indoor lighting only.

the luminaireshall be destroyed.

2.Before installation, ensure the LED panel is not damaged.

3.Don't stare at the LED luminous surface for long time.

4.Keep away from children, and ensure working electrical apparatus inaccessible to them. 5.No packages accessible to children, because they might be choked for playing, or eating the small accessories.

6.No covering, be away from fire or high-temperature substance.

7.Manufacutrer reserves the right to offer no replacement or warranty to the led panels dissembled or

repaired by users themselves.

8.Cut off power before cleaning the panels with dry cloth, use no chemical or corrosive substance .

9.Cut off power before installation.

10. The light source of this luminaire is not replaceable; when th