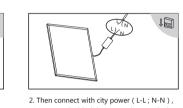

# Wiring

#### \*\*\*Cut off power before installation.

European Size Panel connection diagram 220-240V~ 50/60Hz

Installation

#### \*\*\*Cut off power before installation.