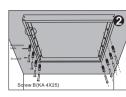

Inch)      |  |
| European Size |                    |                       |  |
| 600X600       | 595 X 595 X 30 mm  | 23.43 X 23.43 X 1.18" |  |
| 610X610       | 602 X 602 X 30mm   | 23.70 X 23.70 X 1.18" |  |
| 620X620       | 620 X 620 X 30mm   | 24.41 X 24.41 X 1.18" |  |
| 300X1200      | 295 X 1195 X 30mm  | 11.61 X 47.05 X 1.18" |  |
| 300X1300      | 298 X 1209 X 30 mm | 11.73 X 47.60 X 1.18" |  |
| 600X1200      | 595 X 1195 X 30 mm | 23.43 X 47.05 X 1.18" |  |
| 600X1300      | 602 X 1209 X 30 mm | 23.70 X 47.60 X 1.18" |  |

# Wiring

#### \*\*\*Cut off power before installation.

European Size Panel connection diagram 220-240V~ 50/60Hz







Installation

#### \*\*\*Cut off power before installation.



## Suspension







# Mounted Frame

#### Surfaced Mounted Frame







Recessed Frame



# Notes

### 1.Indoor lighting only.

the luminaireshall be destroyed.

2.Before installation, ensure the LED panel is not damaged.

3.Don't stare at the LED luminous surface for long time.

4.Keep away from children, and ensure working electrical apparatus inaccessible to them. 5.No packages accessible to children, because they might be choked for playing, or eating the small accessories.

6.No covering, be away from fire or high-temperature substance.

7.Manufacutrer reserves the right to offer no replacement or warranty to the led panels dissembled or

repaired by users themselves.

8.Cut off power before cleaning the panels with dry cloth, use no chemical or corrosive substance .

9.Cut off power before installation.

10. The light source of this luminaire is not re