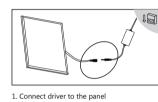

# Wiring

#### \*\*\*Cut off power before installation.

European Size Panel connection diagram 220-240V~ 50/60Hz

Installation

#### \*\*\*Cut off power before installation.