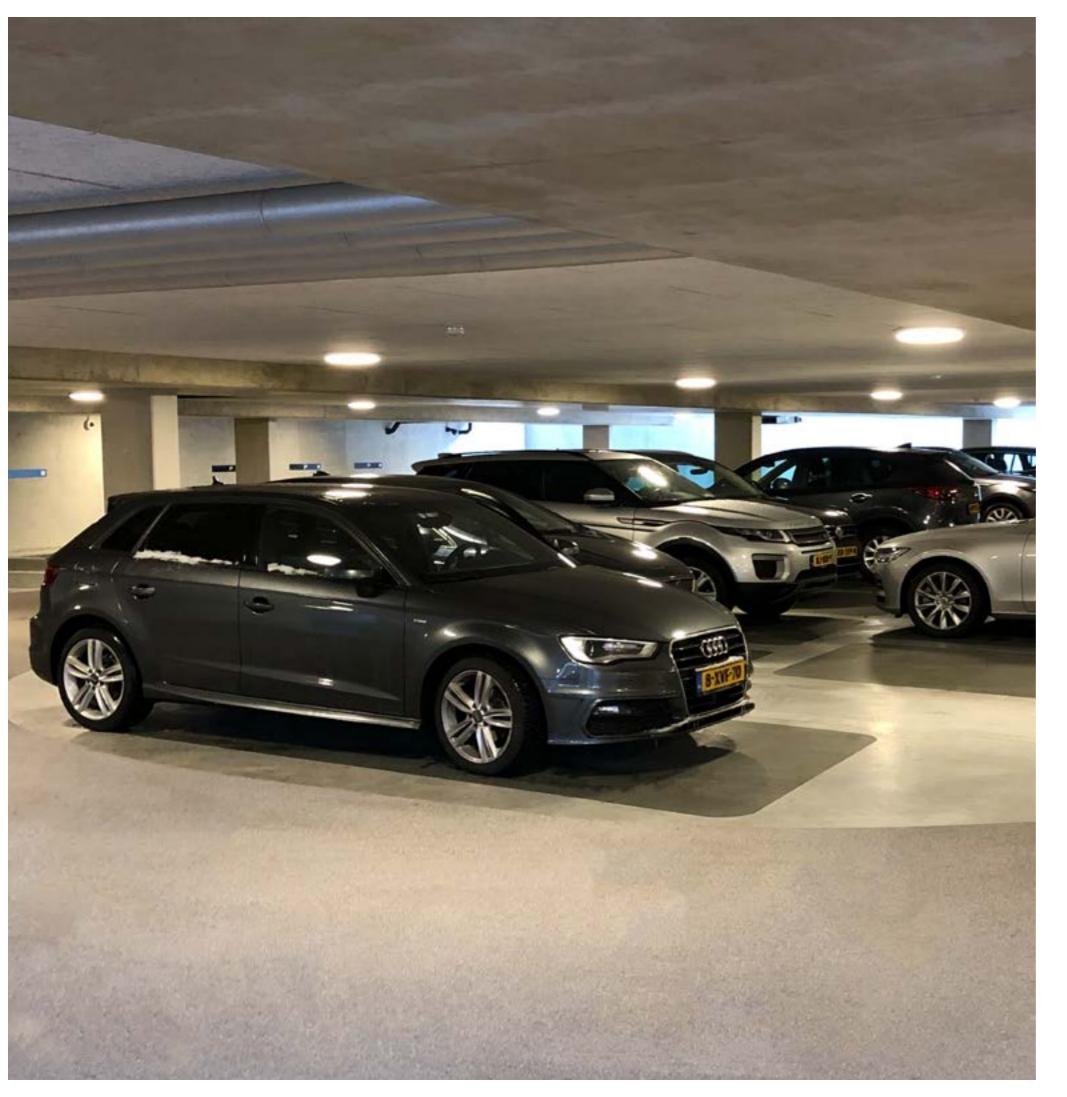

#### DESIGN AND FUNCTION

The Rezista Rondo has been designed for parking garages, offices, supermarkets, shops, schools and hotels. With it's IP65 waterproof rating, it can be mounted in harsh and moist environments. Being round, design and functionality go hand in hand. With it's quick terminal blocks and detachable ring and diffusor cover, installation is a walk in the park. Maintenance is easy because of its replaceable components like driver and LED PCB. For smart parking garages, extras can be added like movement detection sensor, emergency battery backup and a dimmable driver. With dipswitches, the color temperature can be pre-set at 3000K, 4000K or 5500K.

- 100 lumen per watt
- IP65
- IK10
- Triac, o-10V and Dali dimmable
- Diameter: 10", 12", 16" and 20".