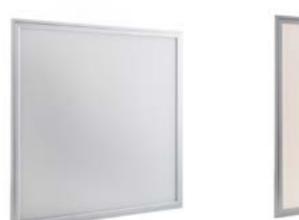

## PIATTO PANEL

The Piatto LED panel is a true light insert for the suspended ceiling. It produces hardly no heat, is extremely thin and suitable to mount in suspended ceilings with very limited vertical space. The light distribution is very homogeneous and smooth while the LEDs cannot be seen. The light coming from the LEDs is distributed over a laser engraved Light Guide Plate (LGP) creating a very relaxing light distribution. The glare ratio is very low and the lifetime extremely long with very little to no maintenance at all.

[FEATURES] - Vivid and Bright colors

- Multi CCT, 3000K-4000K-5000K all in one
- Even and smooth light distribution
- Very low glare ratio <=17
- Energy efficient: 100-110 lumens per Watt
- Dimmable
- Maintenance free
- Very long 50.000 hours lifetime
- Comfortable very low glare
- Extremely thin
- LED driver with high Power Factor
- 5 years warranty