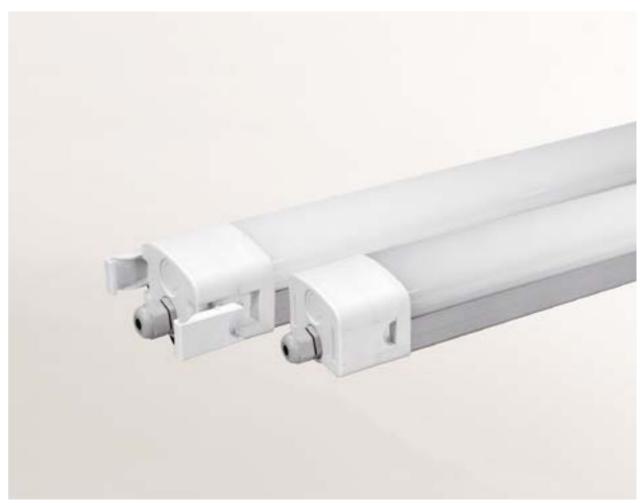

## **REZISTA PRO**

#### TOUGH, TOUGHER, TOUGHEST

Jibe was among the first manufacturers who started innovations within tri-proof lights. The Rezista is made of a PC diffuser and aluminium body, which make it waterproof, dustproof, vaporproof and impact resistant. It is highly efficient while ensuring that everything is well lit. Available in 0-10v, triac, Dali and with motion sensors. The Rezista is ideal for a long list of places, from parking garages and corridors to supermarkets and airports.

- 130 150 lumen per watt
- IP65
- IK10
- Quick snap end-caps
- Dimmable
- 23", 47" & 59" inches