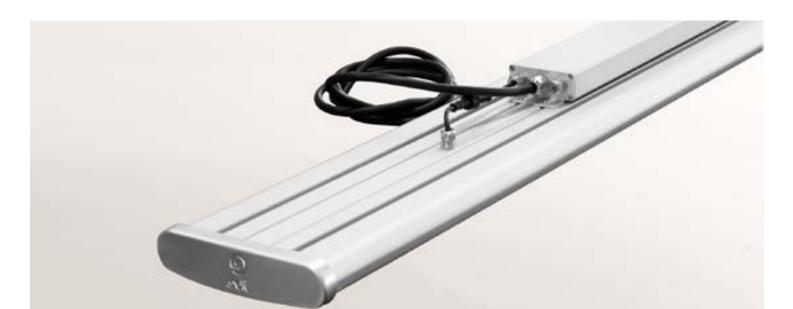

#### THE LATEST TECHNOLOGY IN TRI-PROOF LIGHTING

The ultra slim design of 30mm heigth has been achieved with special lenses placed over de LED's, enabling the diffusor plate to be closer to the LEDs, making the entire fixture the slimmest of it's kind. With it's translucent water- and dustproof endcaps, seamless pendant connections can be made with no visible gaps. The Rezista Planus can hang as a standalone lamp or can be connected to countless others creating long lines of light.

- 130 lumen per watt
- IP65
- IKo8
- Seamless connection
- Dali dimmable
- 59", 83" & 106" inches

JIBE | MAGAZINE