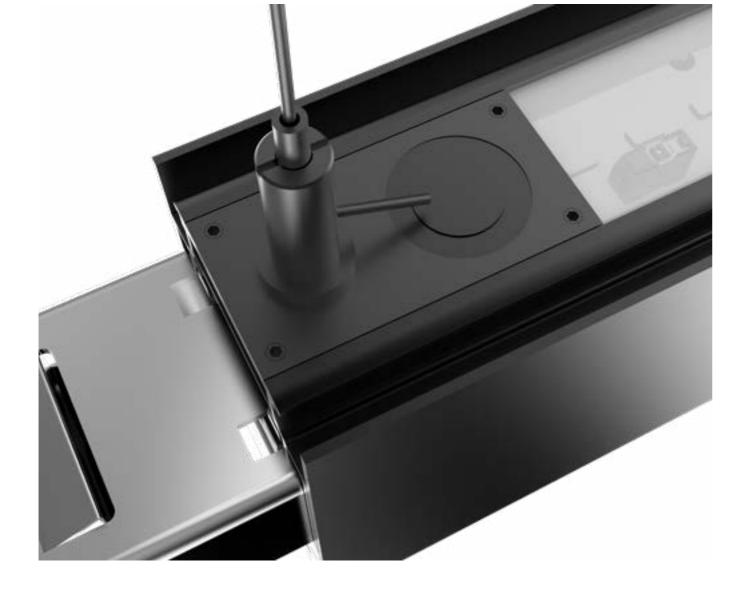

## SEAMLESS CONNECTIONS

The Rezista Planus has a pendant way of installation. The metal clamps can be positioned at any position, giving the installer freedom of installation. The metal clamps are extra secured by a horizontal shoulder bolt. The seamless connection of the 2 fixtures is done by 2 metal plates and secured by 8 screws.