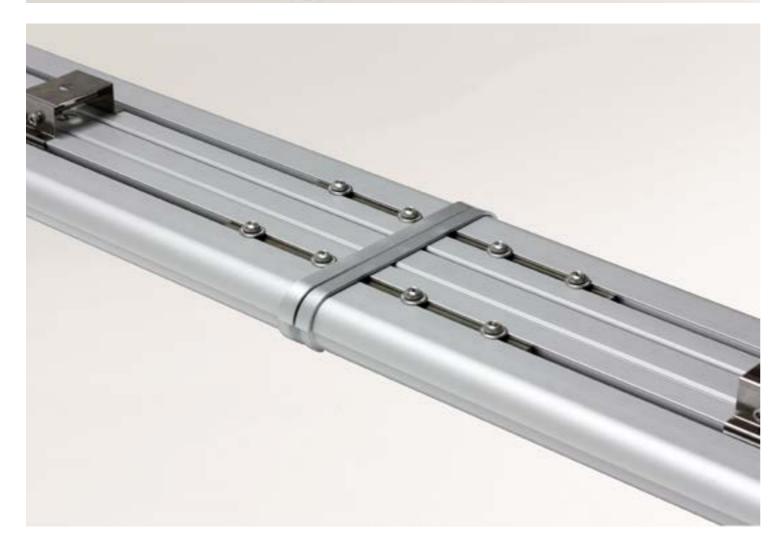

## SEAMLESS CONNECTIONS

The Rezista Planus has a pendant way of installation. The metal clamps can be positioned at any position, giving the installer freedom of installation. The metal clamps are extra secured by a horizontal shoulder bolt. The seamless connection of the 2 fixtures is done by 2 metal plates and secured by 8 screws.