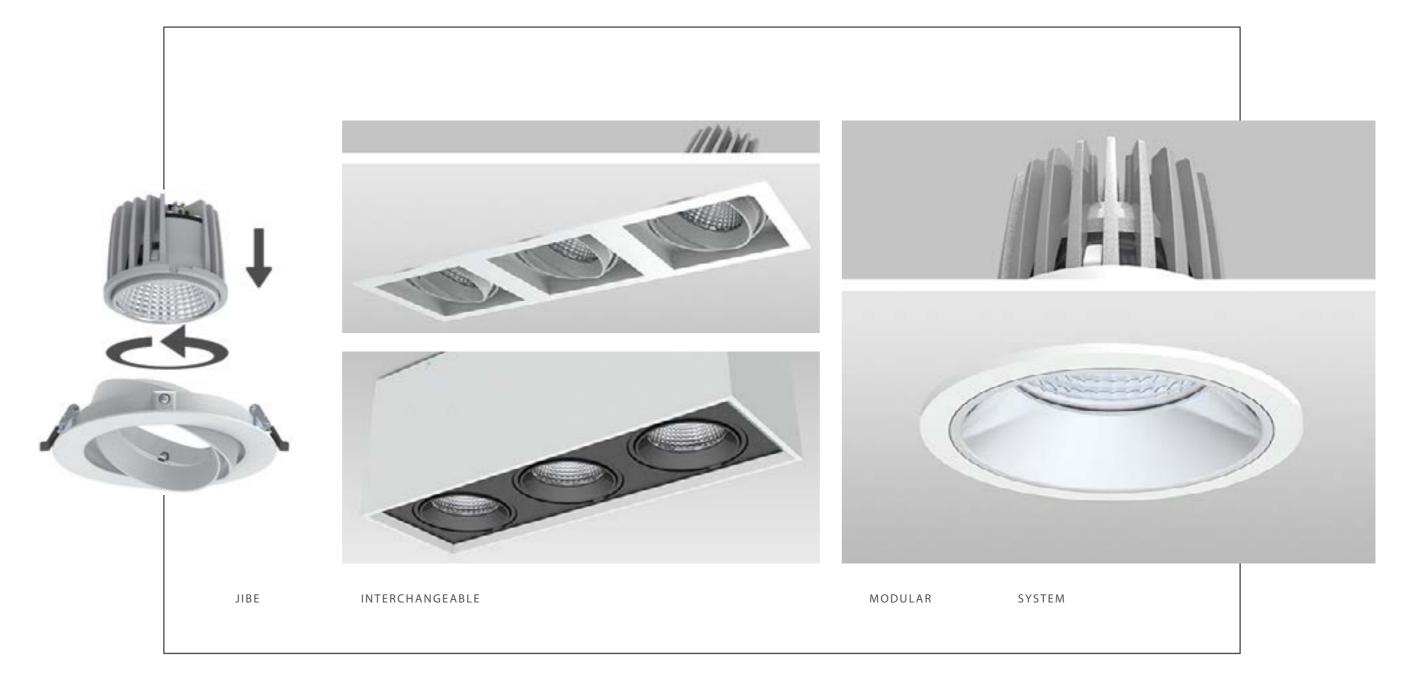

## **JIMS**

#### DLT-210

JIMS stands for the Jibe Interchangeable Modular System. The amazing JIMS DLT-210 spot light is a trimless ceiling mounted 2-axis spot light. It is implemented in those retail outlets/office environments where exact color representation and a very bright and vivid product presentation is of great importance. Customers will be attracted to your merchandise and revenues will rise. It is extremely easy to install in (suspended) ceilings. The 15 degrees narrow beam is easy to change by changing the optional reflector in 24,40 or 60 degrees. It's also adjustable over two axis with a cut-off of 30 degrees.

#### DOWNLIGHTS

This family of products can be used for a wide range of projects from residential to hotels, restaurants, retail shops and much more. JIMS provides a high level of visual comfort, while the products come with ceiling care mounting design and changeable bezels. These downlights are integrated harmoniously into the environment and hardly appear to be a design element. They provide balanced ambient lighting and are used for economical and light-intensive lighting tasks