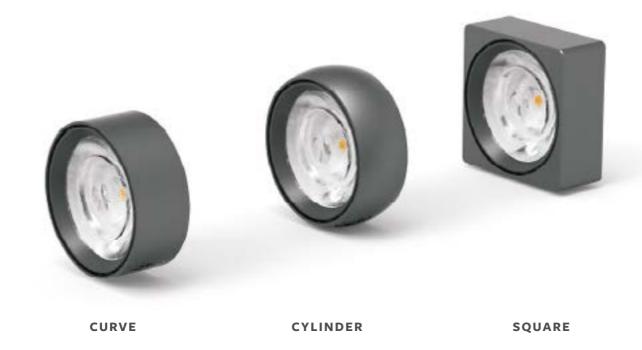

#### DLT-210

JIMS stands for the Jibe Interchangeable Modular System. The amazing JIMS DLT-210 spot light is a trimless ceiling mounted 2-axis spot light. It is implemented in those retail outlets/office environments where exact color representation and a very bright and vivid product presentation is of great importance. Customers will be attracted to your merchandise and revenues will rise. It is extremely easy to install in (suspended) ceilings. The 15 degrees narrow beam is easy to change by changing the optional reflector in 24,40 or 60 degrees. It's also adjustable over two axis with a cut-off of 30 degrees.

## LIGNUM TRACKLIGHTS

LG1

The amazing PEAK spot light is one of the most versatile spots available. It is implemented in those retail outlets where exact color representation and a very bright and vivid product presentation is of great importance. Customers will be attracted to your merchandise and revenues will rise. The 12 degrees narrow beam allows you to exactly pinpoint the merchandise that you want to highlight. It is extremely easy to change the narrow beam for wider versions by instant on the spot exchange of the reflector.

LG6

The amazing Apex spot light is truly unique. It is the evolution of it's predecessor the Broadway spot. It is more refined and more elegant and has smaller dimensions. With it's integrated multi current driver and optional barn doors, this product is your pick for your store. The 15 degrees narrow beam allows you to exactly pinpoint the merchandise that you want to highlight. The integrated driver can be set at 3 drive currents. The layout of the LED, deep inside the housing and the antiglare ring, creates great comfort to the visiting customer with hardly no glare. With 1 optional lens, any light setting can be made.

The PITCH spot light has been elegantly designed. The Pitch can be placed close to the object due to it's very small form factor and unique sleek design. The hinge is part of the housing and beautifully integrated into the lamp body. Especially when you have low ceilings or tiny object like jewelry or art, the Pitch is the right choice for you.