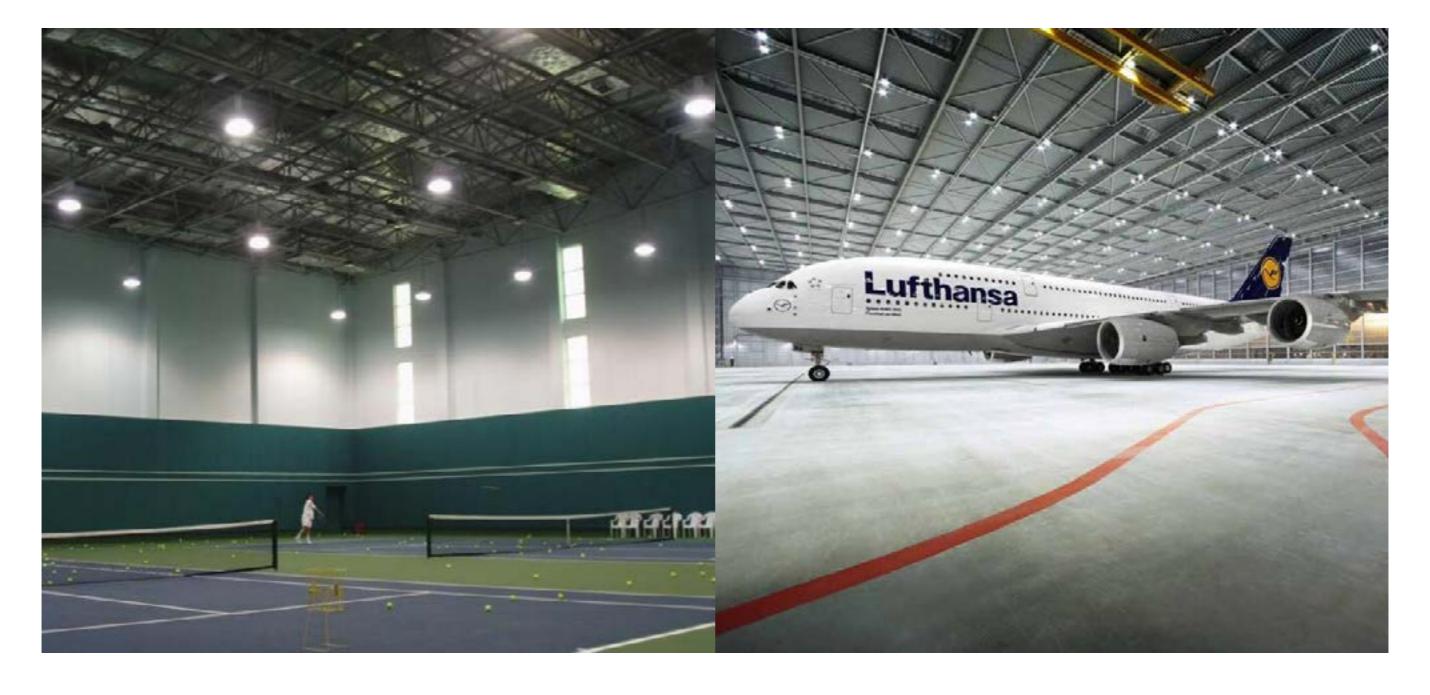

#### THE UFO II

The HI FLOOD II is a Hi-Bay suspended ceiling light designed for high ceilings such as warehouses. It utilizes the latest HV LEDs from Lumileds and does not require a LED driver. The light output reaches over 140 lumen per watt with almost no flicker. It's sturdy housing with black coating guarantees you many years of maintenance free operation.

The Floodlights are suitable replacements for floodlight luminaires with halogen lamps with an

energy savings potential of up to 90% compared to the conventional light technology. They are waterproof (IP65) and have a shock resistance.

#### THE HIGH FLOOD

The outdoor luminaires have a housing made of aluminum or plastic. They are characterized by a very homogenous light distribution, a tempered glass cover to reduce glare and their weight and size optimized design.

UFO FLOODLIGHT

2019