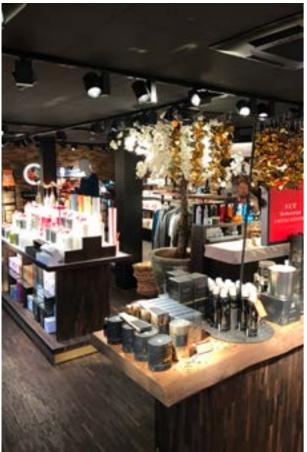

#### TOUGH, TOUGHER, TOUGHEST

Jibe was among the first manufacturers who started innovations within tri-proof lights. The Rezista is made of a PC diffuser and aluminium body, which make it waterproof, dustproof, vaporproof and impact resistant. It is highly efficient while ensuring that everything is well lit. Available in 0-10v, triac, Dali and with motion sensors. The Rezista is ideal for a long list of places, from parking garages and corridors to supermarkets and airports.

- 130 150 lumen per watt
- IP65
- IK10
- Quick snap end-caps
- Dimmable
- 23", 47" & 59" inches

## **WORKING WITH** THE ELEMENTS

ALL REZISTAS ARE HEAT, WATER, SHOCK AND TEMPERATURE-PROOF