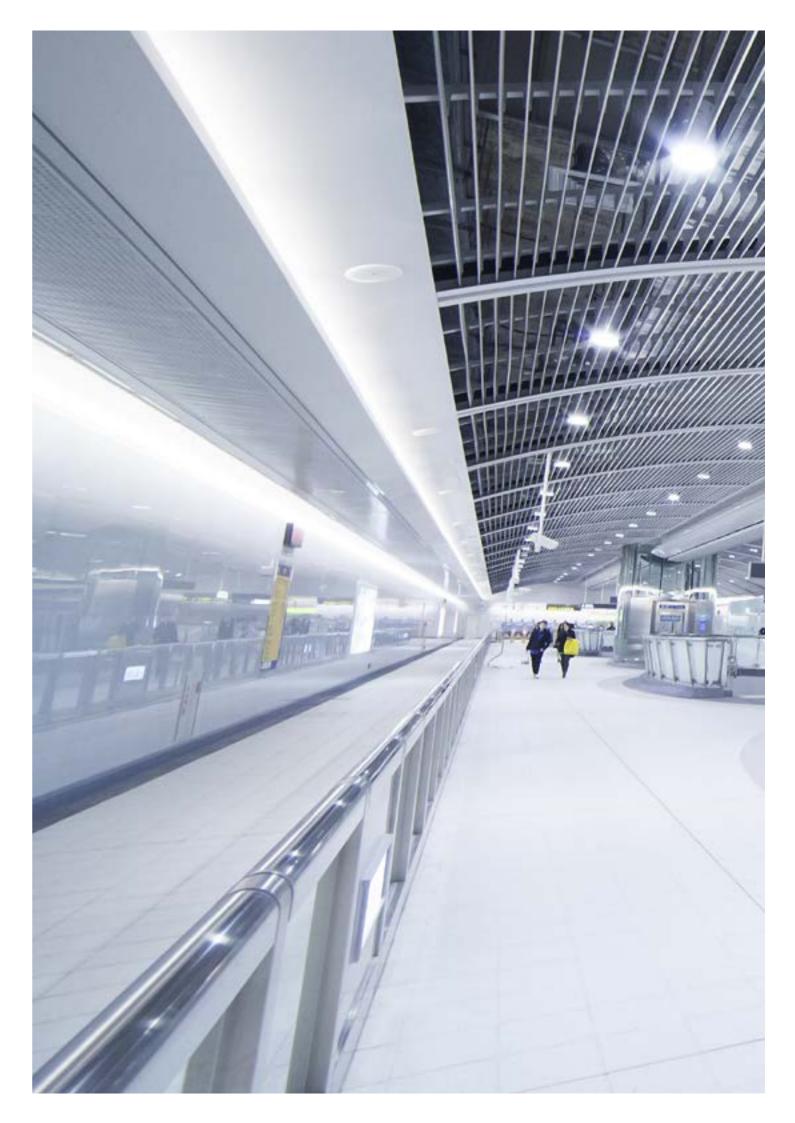

#### TOUGH, TOUGHER, TOUGHEST

Jibe was among the first manufacturers who started innovations within tri-proof lights. The Rezista is made of a PC diffuser and aluminium body, which make it waterproof, dustproof, vaporproof and impact resistant. It is highly efficient while ensuring that everything is well lit. Available in 0-10v, triac, Dali and with motion sensors. The Rezista is ideal for a long list of places, from parking garages and corridors to supermarkets and airports.

- 130 150 lumen per watt
- IP65
- IK10
- Quick snap end-caps
- Dimmable
- 23", 47" & 59" inches

#### DESIGN AND FUNCTION

The Rezista Rondo has been designed for parking garages, offices, supermarkets, shops, schools and hotels. With it's IP65 waterproof rating, it can be mounted in harsh and moist environments. Being round, design and functionality go hand in hand. With it's quick terminal blocks and detachable ring and diffusor cover, installation is a walk in the park. Maintenance is easy because of its replaceable components like driver and LED PCB. For smart parking garages, extras can be added like movement detection sensor, emergency battery backup and a dimmable driver. With dipswitches, the color temperature can be pre-set at 3000K, 4000K or 5500K.