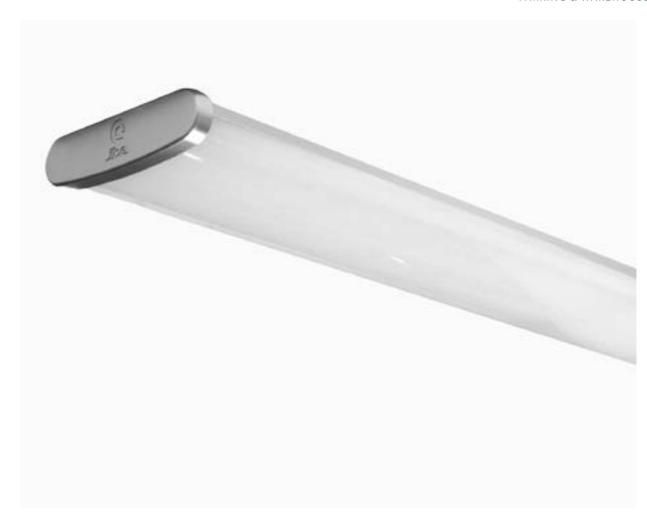

#### TOUGH, TOUGHER, TOUGHEST

Jibe was among the first manufacturers who started innovations within tri-proof lights. The Rezista is made of a PC diffuser and aluminium body, which make it waterproof, dustproof, vaporproof and impact resistant. It is highly efficient while ensuring that everything is well lit. Available in 0-10v, triac, Dali and with motion sensors. The Rezista is ideal for a long list of places, from parking garages and corridors to supermarkets and airports.

- 130 150 lumen per watt
- IP65
- IK10
- Quick snap end-caps
- Dimmable
- 23", 47" & 59" inches