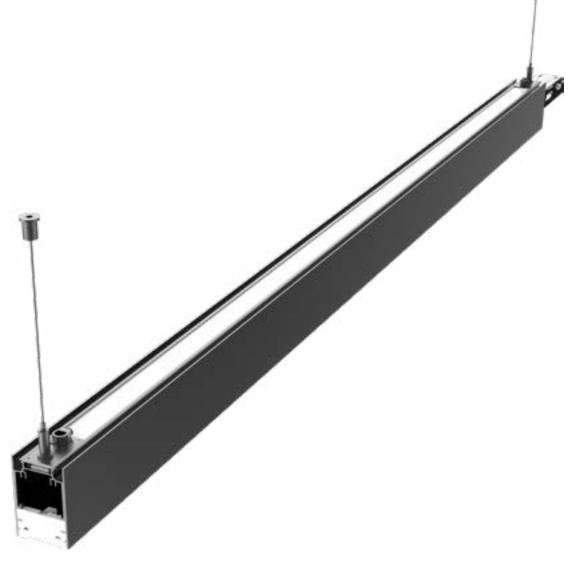

#### THE LATEST TECHNOLOGY IN TRI-PROOF LIGHTING

The ultra slim design of 30mm heigth has been achieved with special lenses placed over de LED's, enabling the diffusor plate to be closer to the LEDs, making the entire fixture the slimmest of it's kind. With it's translucent water- and dustproof endcaps, seamless pendant connections can be made with no visible gaps. The Rezista Planus can hang as a standalone lamp or can be connected to countless others creating long lines of light.

- 130 lumen per watt
- IP65
- IKo8
- Seamless connection
- Dali dimmable
- 59", 83" & 106" inches

JIBE | MAGAZINE