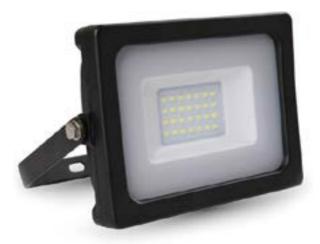

The Floodlights are suitable replacements for floodlight luminaires with halogen lamps with an

energy savings potential of up to 90% compared to the conventional light technology. They are waterproof (IP65) and have a shock resistance.

#### THE HIGH FLOOD

The outdoor luminaires have a housing made of aluminum or plastic. They are characterized by a very homogenous light distribution, a tempered glass cover to reduce glare and their weight and size optimized design.