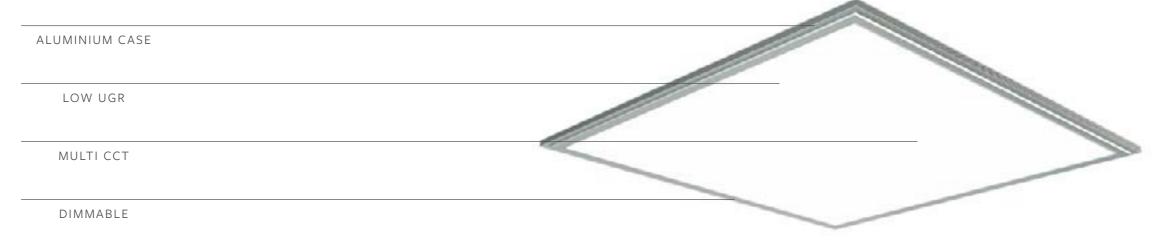

## PIATTO PANEL

The Piatto LED panel is a true light insert for the suspended ceiling. It produces hardly no heat, is extremely thin and suitable to mount in suspended ceilings with very limited vertical space. The light distribution is very homogeneous and smooth while the LEDs cannot be seen. The light coming from the LEDs is distributed over a laser engraved Light Guide Plate (LGP) creating a very relaxing light distribution. The glare ratio is very low and the lifetime extremely long with very little to no maintenance at all.

[FEATURES] - Vivid and Bright colors

- Multi CCT, 3000K-4000K-5000K all in one
- Even and smooth light distribution
- Very low glare ratio <=17
- Energy efficient: 100-110 lumens per Watt
- Dimmable
- Maintenance free
- Very long 50.000 hours lifetime
- Comfortable very low glare
- Extremely thin
- LED driver with high Power Factor
- 5 years warranty