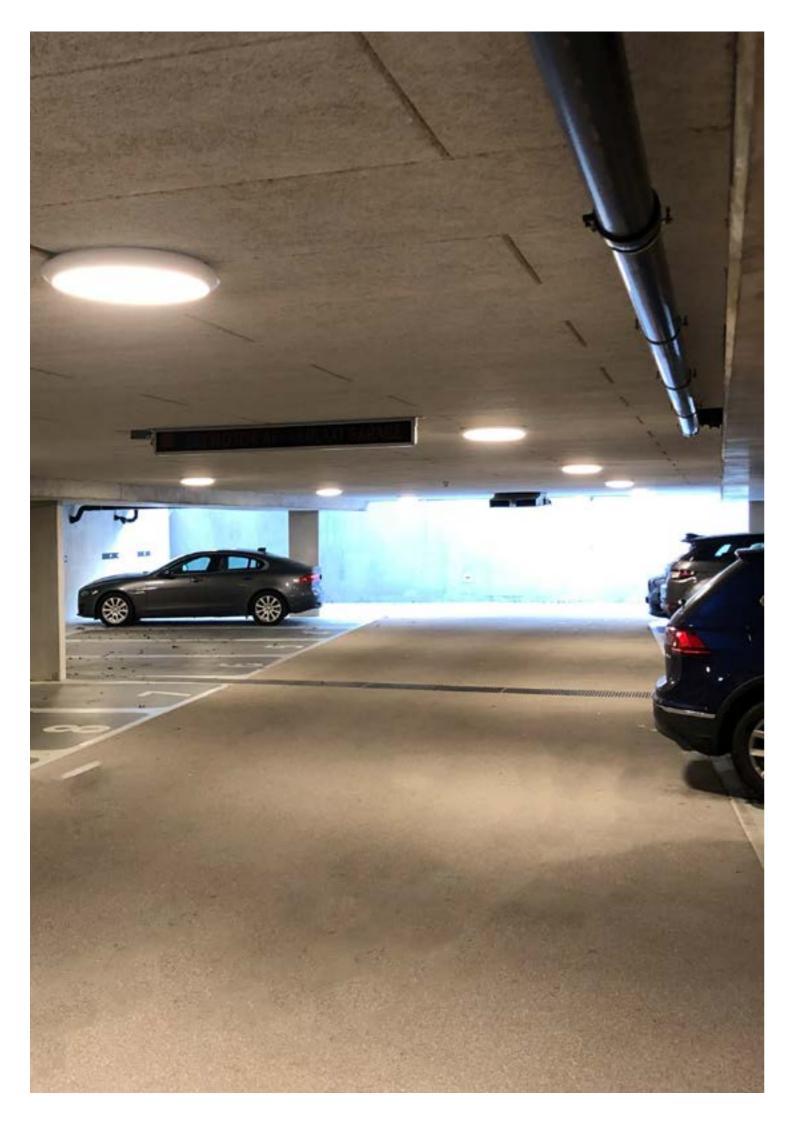

#### DESIGN AND FUNCTION

The Rezista Rondo has been designed for parking garages, offices, supermarkets, shops, schools and hotels. With it's IP65 waterproof rating, it can be mounted in harsh and moist environments. Being round, design and functionality go hand in hand. With it's quick terminal blocks and detachable ring and diffusor cover, installation is a walk in the park. Maintenance is easy because of its replaceable components like driver and LED PCB. For smart parking garages, extras can be added like movement detection sensor, emergency battery backup and a dimmable driver. With dipswitches, the color temperature can be pre-set at 3000K, 4000K or 5500K.

- 100 lumen per watt
- IP65
- IK10
- Triac, o-10V and Dali dimmable
- Diameter: 10", 12", 16" and 20".