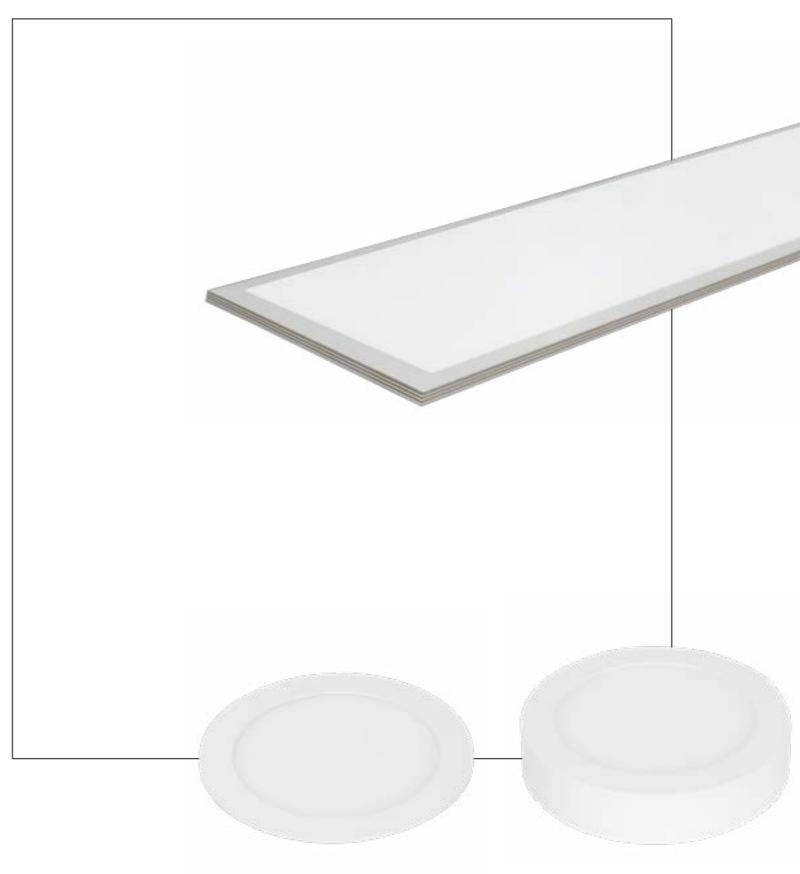

# PIATTO PANEL & PIATTO PANEL ROUND

#### PIATTO ROUND.

The Piatto round LED panel is as thin as it can get. True PL replacement with a high lumen per Watt ratio, no maintenance and very long lifetime. With the LEDs on the side of the housing and a high quality Light Guide Plate, smooth and elegant lighting is being created with low glare to comfort your eyes.

#### PIATTO 47X12 PANEL.

The Piatto 47x12LED panel is a true light insert for the suspended ceiling 47x12" inches. It produces hardly no heat, is extremely thin and suitable to mount in suspended ceilings with very limited vertical space. The light distribution is very homogeneous and smooth while the LEDs cannot be seen. The light coming from the LEDs is distributed over a laser engraved Light Guide Plate (LGP) creating a very relaxing light distribution. The glare ration is very low and the lifetime extremely long with very little to no maintenance at all.

**TOP:**PIATTO
47 X 12

**LEFT:**PIATTO ROUND

**RIGHT:**PIATTO ROUND