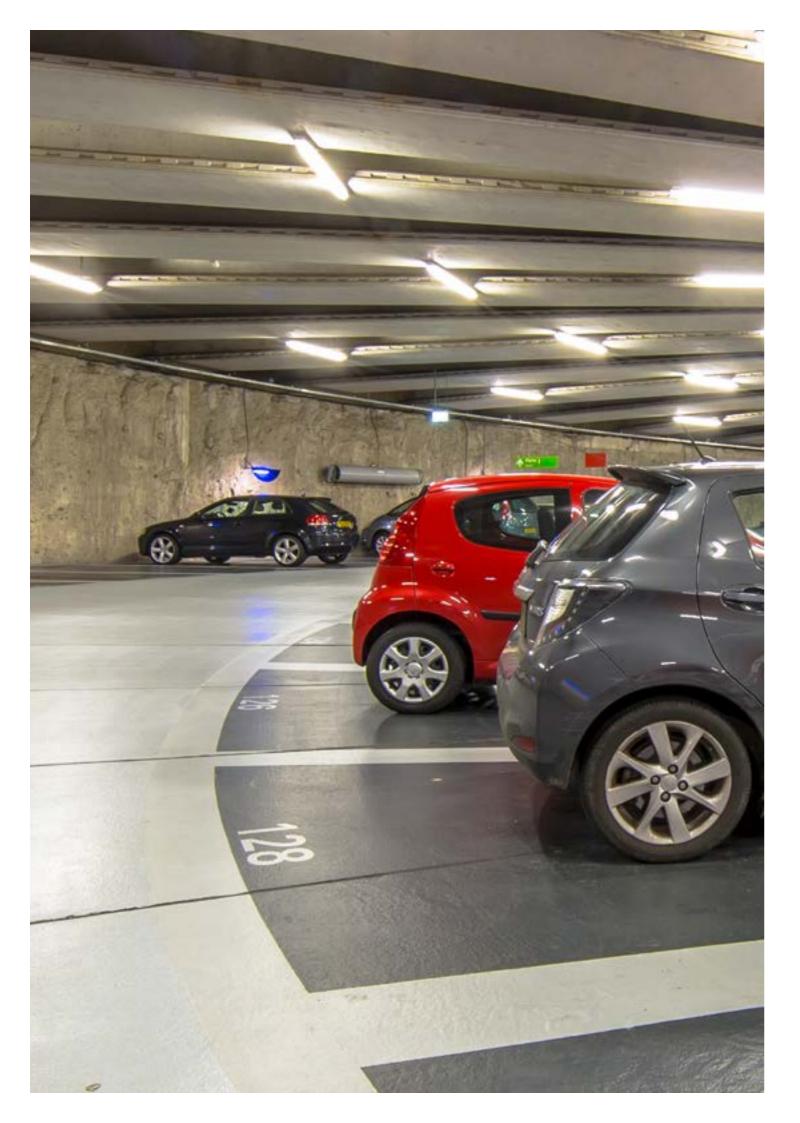

## **Products**











## **REZISTA PRO**

#### TOUGH, TOUGHER, TOUGHEST

Jibe was among the first manufacturers who started innovations within tri-proof lights. The Rezista is made of a PC diffuser and aluminium body, which make it waterproof, dustproof, vaporproof and impact resistant. It is highly efficient while ensuring that everything is well lit. Available in 0-10v, triac, Dali and with motion sensors. The Rezista is ideal for a long list of places, from parking garages and corridors to supermarkets and airports.

- 130 150 lumen per watt
- IP65
- IK10
- Quick snap end-caps
- Dimmable
- 23", 47" & 59" inches















## **WORKING WITH** THE ELEMENTS

ALL REZISTAS ARE HEAT, WATER, SHOCK AND TEMPERATURE-PROOF





## **REZISTA PLANUS**

#### THE LATEST TECHNOLOGY IN TRI-PROOF LIGHTING

The ultra s