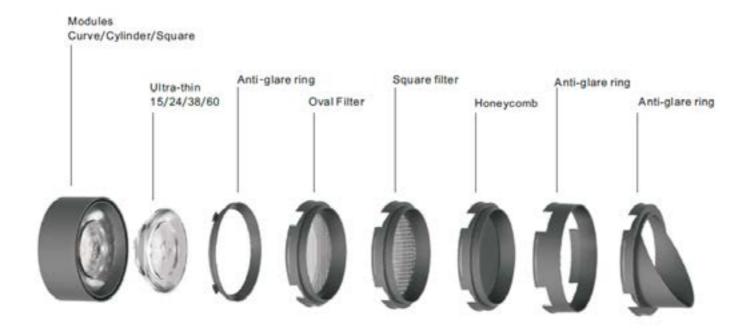

#### DLT-210

JIMS stands for the Jibe Interchangeable Modular System. The amazing JIMS DLT-210 spot light is a trimless ceiling mounted 2-axis spot light. It is implemented in those retail outlets/office environments where exact color representation and a very bright and vivid product presentation is of great importance. Customers will be attracted to your merchandise and revenues will rise. It is extremely easy to install in (suspended) ceilings. The 15 degrees narrow beam is easy to change by changing the optional reflector in 24,40 or 60 degrees. It's also adjustable over two axis with a cut-off of 30 degrees.

LG6

The amazing Apex spot light is truly unique. It is the evolution of it's predecessor the Broadway spot. It is more refined and more elegant and has smaller dimensions. With it's integrated multi current driver and optional barn doors, this product is your pick for your store. The 15 degrees narrow beam allows you to exactly pinpoint the merchandise that you want to highlight. The integrated driver can be set at 3 drive currents. The layout of the LED, deep inside the housing and the antiglare ring, creates great comfort to the visiting customer with hardly no glare. With 1 optional lens, any light setting can be made.