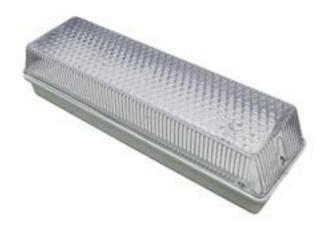

## BULKHEAD

The bulkheads are a cost effective solution to fulfill emergency lighting requirements. They are available in 8, 20 & 30w and have a 3 hour emergency function (including self-test) which creates constant light output, even during a black-out. The bulkheads are multi CCT and have numerous dimming functions like 'stand-by to a certain %', 'corridor function' and 'dim when unattended'. The products are IP65, CE, ROHS certified and have lifespan of 50.000 hours.