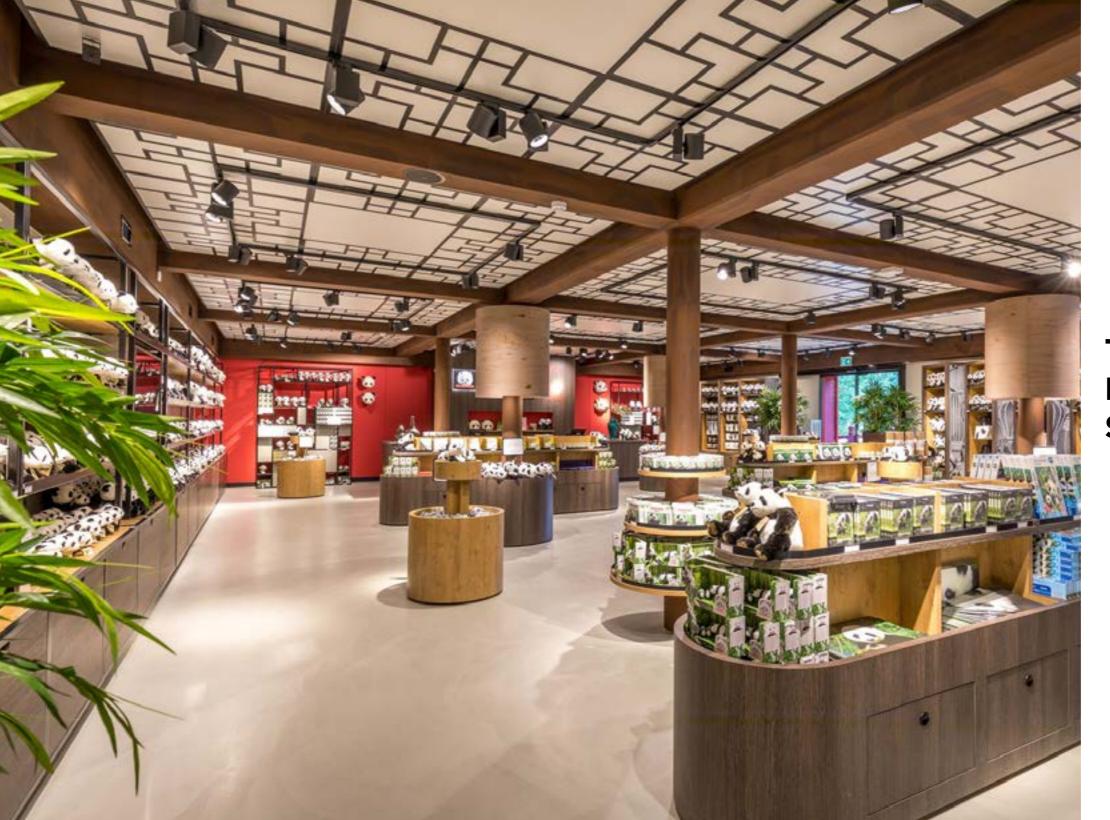

#### DLT-210

JIMS stands for the Jibe Interchangeable Modular System. The amazing JIMS DLT-210 spot light is a trimless ceiling mounted 2-axis spot light. It is implemented in those retail outlets/office environments where exact color representation and a very bright and vivid product presentation is of great importance. Customers will be attracted to your merchandise and revenues will rise. It is extremely easy to install in (suspended) ceilings. The 15 degrees narrow beam is easy to change by changing the optional reflector in 24,40 or 60 degrees. It's also adjustable over two axis with a cut-off of 30 degrees.

#### DOWNLIGHTS

This family of products can be used for a wide range of projects from residential to hotels, restaurants, retail shops and much more. JIMS provides a high level of visual comfort, while the products come with ceiling care mounting design and changeable bezels. These downlights are integrated harmoniously into the environment and hardly appear to be a design element. They provide balanced ambient lighting and are used for economical and light-intensive lighting tasks