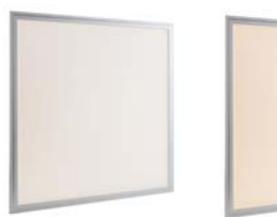

## PIATTO PANEL

The Piatto LED panel is a true light insert for the suspended ceiling. It produces hardly no heat, is extremely thin and suitable to mount in suspended ceilings with very limited vertical space. The light distribution is very homogeneous and smooth while the LEDs cannot be seen. The light coming from the LEDs is distributed over a laser engraved Light Guide Plate (LGP) creating a very relaxing light distribution. The glare ratio is very low and the lifetime extremely long with very little to no maintenance at all.

[FEATURES] - Vivid and Bright colors

- Multi CCT, 3000K-4000K-5000K all in one
- Even and smooth light distribution
- Very low glare ratio <=17
- Energy efficient: 100-110 lumens per Watt
- Dimmable
- Maintenance free
- Very long 50.000 hours lifetime
- Comfortable very low glare
- Extremely thin
- LED driver with high Power Factor
- 5 years warranty