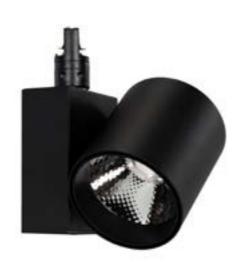

## LIGNUM TRACKLIGHTS

LG1

The amazing PEAK spot light is one of the most versatile spots available. It is implemented in those retail outlets where exact color representation and a very bright and vivid product presentation is of great importance. Customers will be attracted to your merchandise and revenues will rise. The 12 degrees narrow beam allows you to exactly pinpoint the merchandise that you want to highlight. It is extremely easy to change the narrow beam for wider versions by instant on the spot exchange of the reflector.

LG6

The amazing Apex spot light is truly unique. It is the evolution of it's predecessor the Broadway spot. It is more refined and more elegant and has smaller dimensions. With it's integrated multi current driver and optional barn doors, this product is your pick for your store. The 15 degrees narrow beam allows you to exactly pinpoint the merchandise that you want to highlight. The integrated driver can be set at 3 drive currents. The layout of the LED, deep inside the housing and the antiglare ring, creates great comfort to the visiting customer with hardly no glare. With 1 optional lens, any light setting can be made.