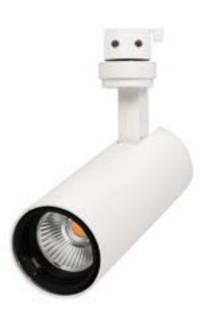

## LIGNUM TRACKLIGHTS

LG1

The amazing PEAK spot light is one of the most versatile spots available. It is implemented in those retail outlets where exact color representation and a very bright and vivid product presentation is of great importance. Customers will be attracted to your merchandise and revenues will rise. The 12 degrees narrow beam allows you to exactly pinpoint the merchandise that you want to highlight. It is extremely easy to change the narrow beam for wider versions by instant on the spot exchange of the reflector.

LG6

The amazing Apex spot light is truly unique. It is the evolution of it's predecessor the Broadway spot. It is more refined and more elegant and has smaller dimensions. With it's integrated multi current driver and optional barn doors, this product is your pick for your store. The 15 degrees narrow beam allows you to exactly pinpoint the merchandise that you want to highlight. The integrated driver can be set at 3 drive currents. The layout of the LED, deep inside the housing and the antiglare ring, creates great comfort to the visiting customer with hardly no glare. With 1 optional lens, any light setting can be made.

The PITCH spot light has been elegantly designed. The Pitch can be placed close to the object due to it's very small form factor and unique sleek design. The hinge is part of the housing and beautifully integrated into the lamp body. Especially when you have low ceilings or tiny object like jewelry or art, the Pitch is the right choice for you.