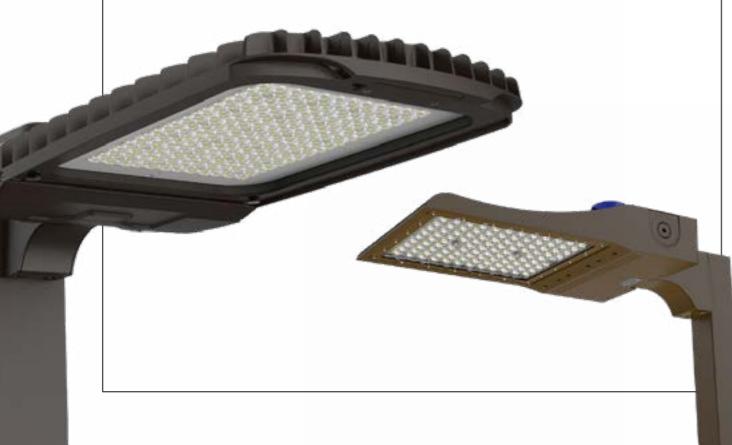

The HGH4 high-powered light can work as both area lights as LED floodlights. It delivers incredible efficiency without sacrificing performance. With

**STREETLIGHTS** 

HGH4

Type2 TypeT3 Type4 light distribution from 18oW-6ooW, the HGH4 is a good alternative for traditional street lighting.

HGH7

A fluent line, appropriate size, smooth body. It has impressing details such as easy opening and Maintenance, solid protection, adjustable angle etc. The product can be used for many projects with power ranging from 15W to 150W.