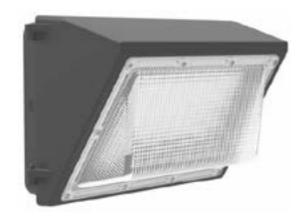

### **BRICKLIGHTS**

We always focus on the details of the products, which creates high quality and a stable performance. We chose a polycarbonate lens which protects against ultraviolet light, water exposure and immersion (UL746C). The whole front cover is made out of alumunium and is serving as a heats sink. The brickslights are available in multi CCT, ranging from 45-100w (the 45w replaces the HPS150w, the 70w replaces the HPS250w and the 100W replaces HPS400w) generating energy savings of a stunning 70%.