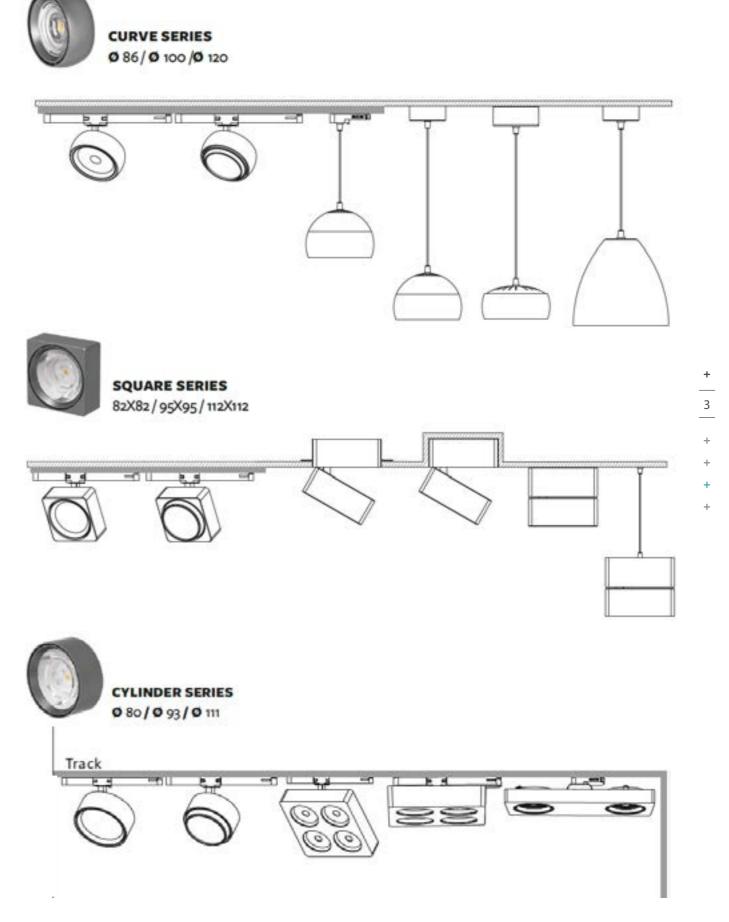

#### DLT-210

JIMS stands for the Jibe Interchangeable Modular System. The amazing JIMS DLT-210 spot light is a trimless ceiling mounted 2-axis spot light. It is implemented in those retail outlets/office environments where exact color representation and a very bright and vivid product presentation is of great importance. Customers will be attracted to your merchandise and revenues will rise. It is extremely easy to install in (suspended) ceilings. The 15 degrees narrow beam is easy to change by changing the optional reflector in 24,40 or 60 degrees. It's also adjustable over two axis with a cut-off of 30 degrees.

#### DOWNLIGHTS

This family of products can be used for a wide range of projects from residential to hotels, restaurants, retail shops and much more. JIMS provides a high level of visual comfort, while the products come with ceiling care mounting design and changeable bezels. These downlights are integrated harmoniously into the environment and hardly appear to be a design element. They provide balanced ambient lighting and are used for economical and light-intensive lighting tasks