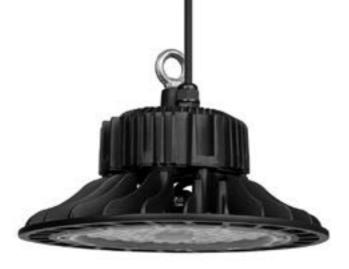

#### THE UFO II

The HI FLOOD II is a Hi-Bay suspended ceiling light designed for high ceilings such as warehouses. It utilizes the latest HV LEDs from Lumileds and does not require a LED driver. The light output reaches over 140 lumen per watt with almost no flicker. It's sturdy housing with black coating guarantees you many years of maintenance free operation.

UFO FLOODLIGHT

2019