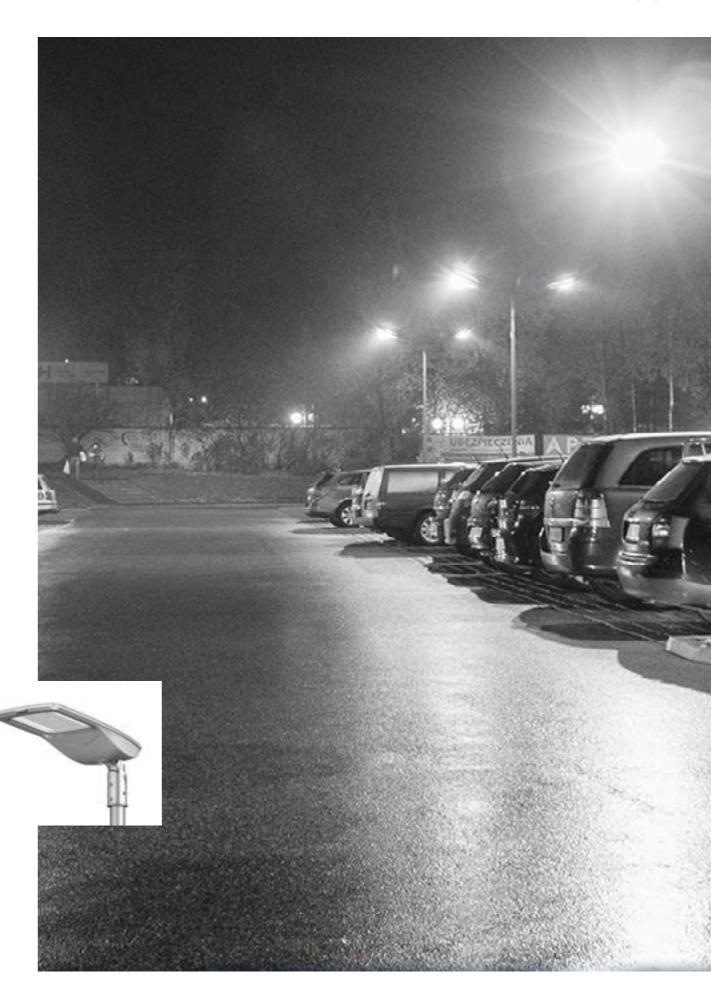

The HGH4 high-powered light can work as both area lights as LED floodlights. It delivers incredible efficiency without sacrificing performance. With

**STREETLIGHTS** 

HGH4

Type2 TypeT3 Type4 light distribution from 18oW-6ooW, the HGH4 is a good alternative for traditional street lighting.

HGH7

A fluent line, appropriate size, smooth body. It has impressing details such as easy opening and Maintenance, solid protection, adjustable angle etc. The product can be used for many projects with power ranging from 15W to 150W.