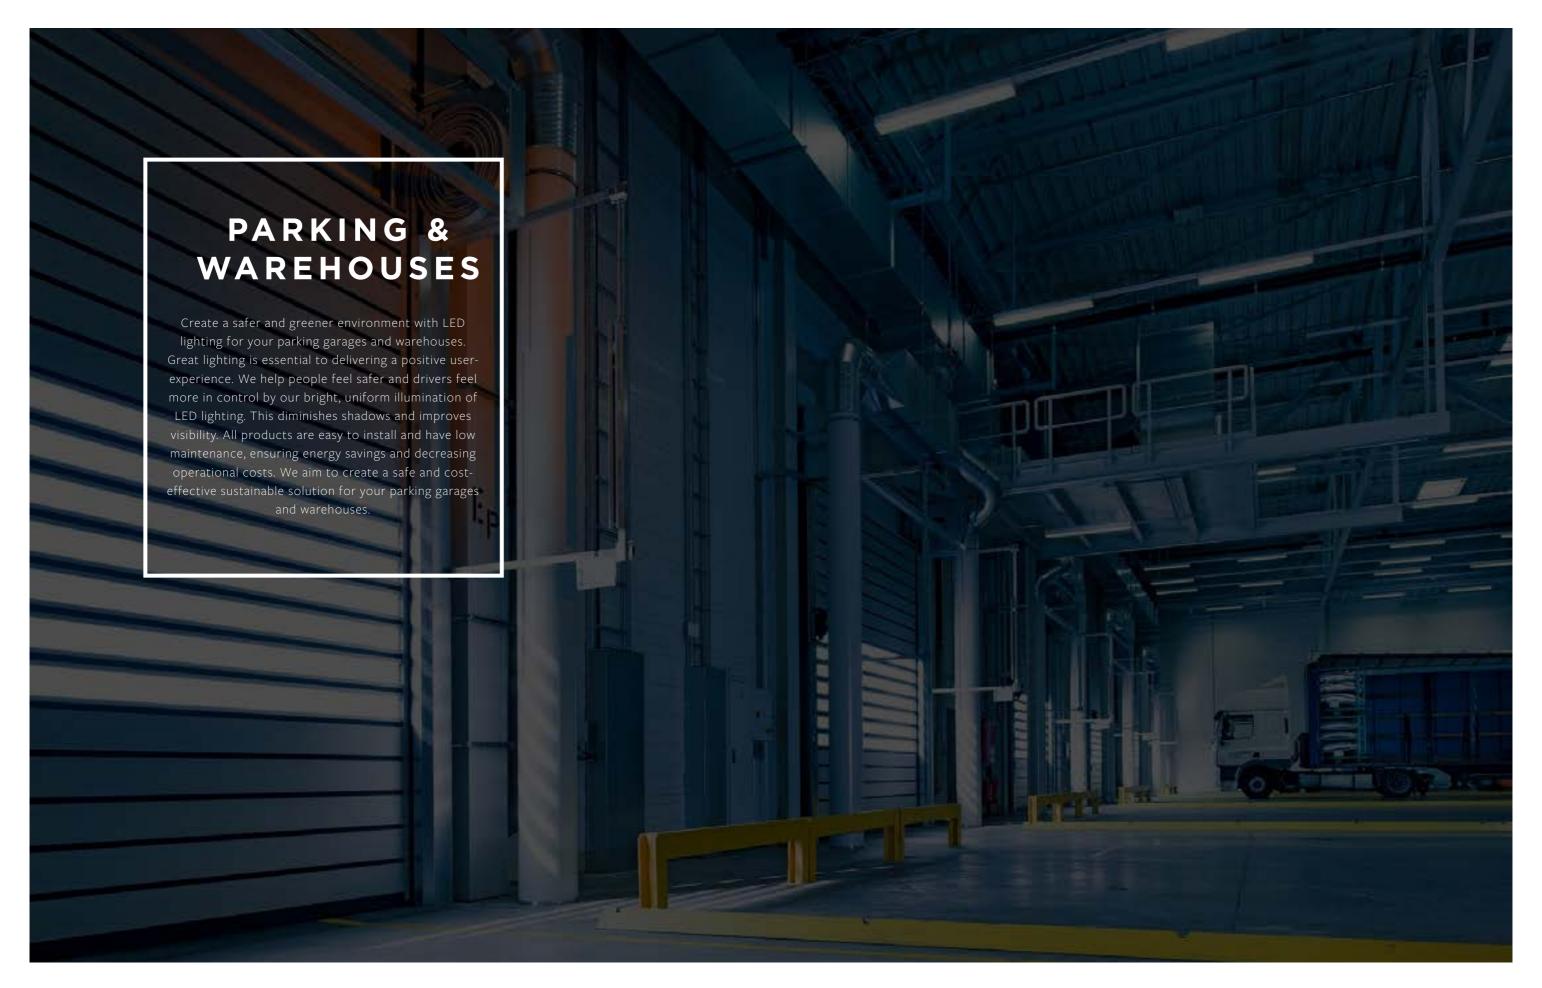

## **Products**











## **REZISTA PRO**

#### TOUGH, TOUGHER, TOUGHEST

Jibe was among the first manufacturers who started innovations within tri-proof lights. The Rezista is made of a PC diffuser and aluminium body, which make it waterproof, dustproof, vaporproof and impact resistant. It is highly efficient while ensuring that everything is well lit. Available in 0-10v, triac, Dali and with motion sensors. The Rezista is ideal for a long list of places, from parking garages and corridors to supermarkets and airports.

- 130 150 lumen per watt
- IP65
- IK10
- Quick snap end-caps
- Dimmable
- 23", 47" & 59" inches















## **WORKING WITH** THE ELEMENTS

ALL REZISTAS ARE HEAT, WATER, SHOCK AND TEMPERATURE-PROOF





## **REZISTA PLANUS**

#### THE LATEST TECHNOLOGY IN TRI-PROOF LIGHTING

The ultra