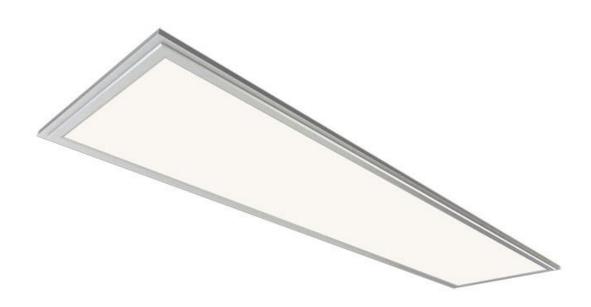

#### LED PANEL LONG

The Piatto Long LED panel is a true light insert for the suspended ceiling 180x20cm band raster format Fluorescent. It produces hardly no heat, is extremely thin and suitable to mount in suspended ceilings with very limited vertical space. The light distribution is very homogeneous and smooth while the LEDs cannot be seen. The light coming from the LEDs is distributed over a laser engraved Light Guide Plate (LGP) creating a very relaxing light distribution. The glare ration is very low and the lifetime extremely long with very little to no maintenance at all.

#### PRODUCT INFORMATION

| Part Number | P4-LONG         | 1718 x 195 mm |
|-------------|-----------------|---------------|
|             | 50W 3000K-5700K | Height: 10 mm |