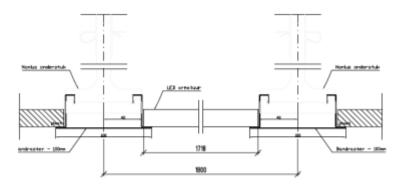

| <=17         |

#### **ELECTRICAL CHARACTERISTICS**

| Input Voltage               | 90-265VAC / 50-60Hz                       |
|-----------------------------|-------------------------------------------|
| Power Consumption           | 50W                                       |
| Power Factor                | 0,95                                      |
| Dimmable optional (5%-100%) | Yes 1-10V, Dali, PWM or Kohm (resistance) |

#### SHIPMENT DIMENSIONS

| Carton Dimensions (LxWxH in cm) | ?? x ?? x ?? cm    |
|---------------------------------|--------------------|
| Packing Quantity                | 4 pcs              |
| Weight per carton in Kg         | ??.? Kg            |
| Priduct size (I x b x h)        | 1718 x 195 x 10 mm |



## **LED PANEL LONG**





Doorsnede A



# Doorsnede B

Mounting Kit