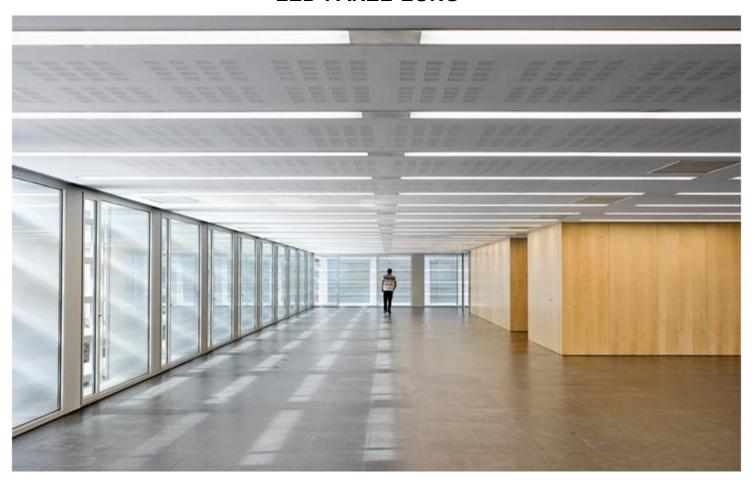

#### LED PANEL LONG

The Piatto Long LED panel is a true light insert for the suspended ceiling 180x20cm band raster format Fluorescent. It produces hardly no heat, is extremely thin and suitable to mount in suspended ceilings with very limited vertical space. The light distribution is very homogeneous and smooth while the LEDs cannot be seen. The light coming from the LEDs is distributed over a laser engraved Light Guide Plate (LGP) creating a very relaxing light distribution. The glare ration is very low and the lifetime extremely long with very little to no maintenance at all.