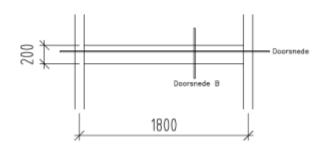

| <=17         |

#### **ELECTRICAL CHARACTERISTICS**

| Input Voltage               | 90-265VAC / 50-60Hz                       |
|-----------------------------|-------------------------------------------|
| Power Consumption           | 50W                                       |
| Power Factor                | 0,95                                      |
| Dimmable optional (5%-100%) | Yes 1-10V, Dali, PWM or Kohm (resistance) |

#### SHIPMENT DIMENSIONS

| Carton Dimensions (LxWxH in cm) | ?? x ?? x ?? cm    |
|---------------------------------|--------------------|
| Packing Quantity                | 4 pcs              |
| Weight per carton in Kg         | ??.? Kg            |
| Priduct size (I x b x h)        | 1718 x 195 x 10 mm |



## **LED PANEL LONG**





Doorsnede A



# Doorsnede B

Mounting Kit