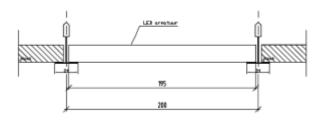

| <=17         |

#### **ELECTRICAL CHARACTERISTICS**

| Input Voltage               | 90-265VAC / 50-60Hz                       |
|-----------------------------|-------------------------------------------|
| Power Consumption           | 50W                                       |
| Power Factor                | 0,95                                      |
| Dimmable optional (5%-100%) | Yes 1-10V, Dali, PWM or Kohm (resistance) |

#### SHIPMENT DIMENSIONS

| Carton Dimensions (LxWxH in cm) | ?? x ?? x ?? cm    |
|---------------------------------|--------------------|
| Packing Quantity                | 4 pcs              |
| Weight per carton in Kg         | ??.? Kg            |
| Priduct size (I x b x h)        | 1718 x 195 x 10 mm |



## **LED PANEL LONG**





Doorsnede A



# Doorsnede B

Mounting Kit