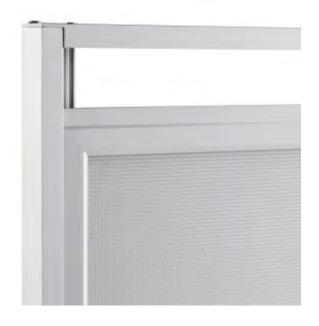

| <=17               |

#### **ELECTRICAL CHARACTERISTICS**

| Input Voltage               | 90-265VAC / 50-60Hz                     |
|-----------------------------|-----------------------------------------|
| Power Consumption           | 36W                                     |
| Power Factor                | 0,95                                    |
| Dimmable ontional (5%-100%) | Yes 1-10V Dali PWM or Kohm (resistance) |

#### SHIPMENT DIMENSIONS

| Carton Dimensions (LxWxH in cm) | ?? x ?? x ?? cm   |
|---------------------------------|-------------------|
| Packing Quantity                | 4 pcs             |
| Weight per carton in Kg         | 13,7Kg            |
| Priduct size (Lx h x h)         | 595 x 595 x 10 mm |



# **LED PANEL 60x60**



#### **Mounting frame**







## LED PANEL 60x60



Suspended cable

Optional by M-CCT Y-Cable to select, 3000K,4000K or 5500K