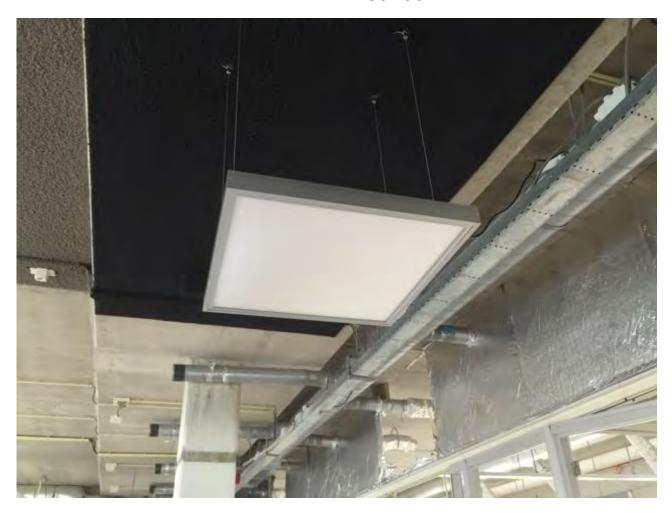

## LED PANEL 60x60

Suspended cable

Optional by M-CCT Y-Cable to select, 3000K,4000K or 5500K