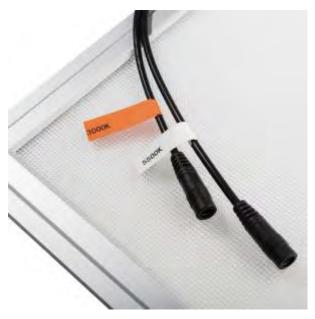

## LED PANEL 60x60

Suspended cable

Optional by M-CCT Y-Cable to select, 3000K,4000K or 5500K