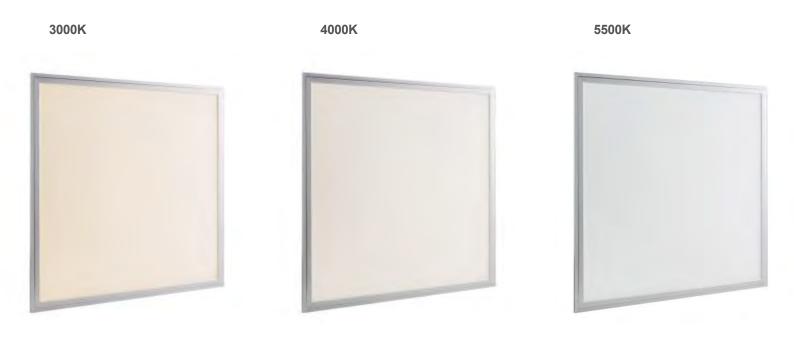

- Vivid and Bright colors
- 3000K-4000K-5000K (optional:all in one)
- Even and smooth light distribution
- Optional:Very low glare ratio UGR <=17
- Energy efficient: 100-110 lumens per
  Watt Dimmable
- Maintenance free
- Very long 50.000 hours lifetime
- Comfortable very low glare
- Extremely thin
- LED driver with high Power Factor
- 5 years warranty

#### PHOTOMETRIC CHARACTERISTICS

| Total Flux                                          | 3630 lumen         |
|-----------------------------------------------------|--------------------|
| Nominal Optical Efficiency                          | 102 lm/W           |
| Color Temperature for one model by cable selectable | 3000K-4000K-5500K, |
| Color Rendering Index (CRI)                         | 80                 |
| UGR optional                                        | <=17               |

## LED PANEL 60x60

Suspended cable

Optional by M-CCT Y-Cable to select, 3000K,4000K or 5500K