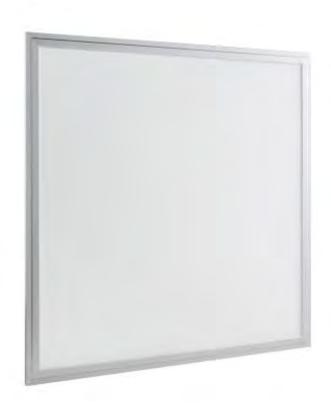

#### LED PANEL 60x60

The Piatto 60x60 LED panel is a true light insert for the suspended ceiling 60x60cm.

It produces hardly no heat, is extremely thin and suitable to mount in suspended ceilings with very limited vertical space. The light distribution is very homogeneous and smooth while the LEDs cannot be seen. The light coming from the LEDs is distributed over a laser engraved Light Guide Plate (LGP) creating a very relaxing light distribution. The glare ratio is very low(OPTIONAL) and the lifetime extremely long with very little to no maintenance at all.

#### **PRODUCT INFORMATION**

| Part Number | P426060MC80<br>36W | 59,5 x 59,5 mm |
|-------------|--------------------|----------------|
|             | 3000K-4000k-5500K  | Height: 10 mm  |