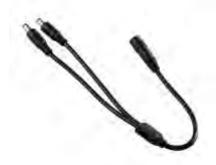

## LED PANEL 60x60

Suspended cable

Optional by M-CCT Y-Cable to select, 3000K,4000K or 5500K