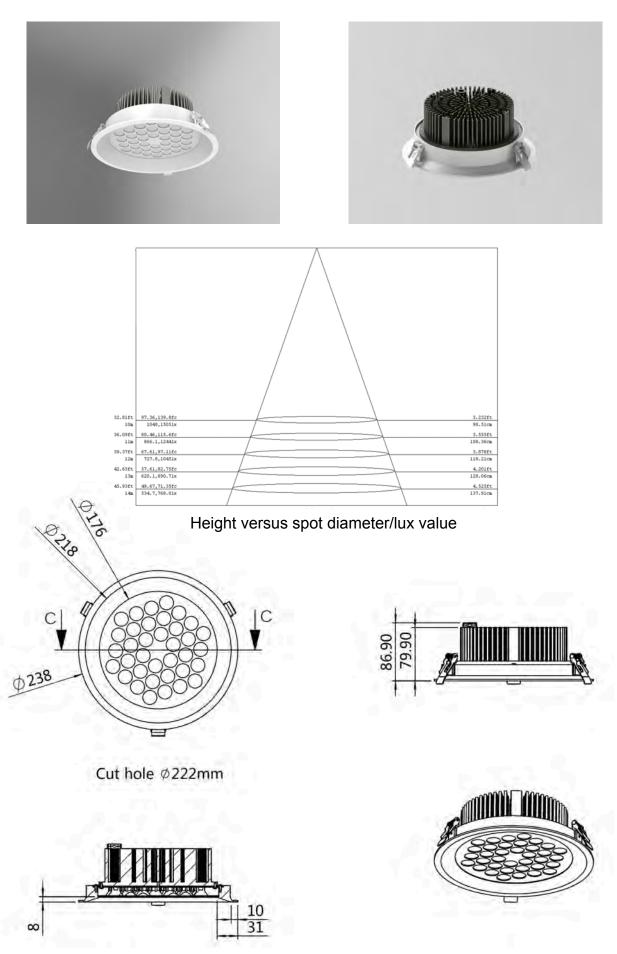

#### **PRODUCT INFORMATION**

| Part Number                        | JB-BL220-3-46-80<br>46W 3000K                 | JB-LG3-3-28-90<br>46W 3000K |
|------------------------------------|-----------------------------------------------|-----------------------------|
| GENERAL CHARACTERISTICS            |                                               |                             |
| Case Material                      | Die-casting Aluminium Alloy                   |                             |
| Optics Material                    | Lens for 5 degrees                            |                             |
| Intensity Degradation 90% @ 25°C   | 10,000 hrs                                    |                             |
| Intensity Degradation 75% @ 25°C   | 40,000 hrs                                    |                             |
| Operation Temperature              | -10% - +50°C                                  |                             |
| Installation                       | Recessed ceiling mounted                      |                             |
| Colours                            | White (W), Black (B), Grey (G), Aluminum (Al) |                             |
| PHOTOMETRIC CHARACTERISTICS        |                                               |                             |
| Total Flux                         | 4000 lm                                       |                             |
| Nominal Optical Efficiency         | 87 lm/W                                       |                             |
| Color Temperature for all 3 models | 3000K-3200K,                                  | 3000K-3200K                 |
| Color Rendering Index (CRI)        | 80                                            | 90                          |
| Viewing Angle                      | 5                                             | 5                           |
| ELECTRICAL CHARACTERISTICS         |                                               |                             |
| Input Voltage                      | 90-265VAC / 50-60Hz                           |                             |
| Power Consumption                  | 46W                                           | 46W                         |
| Power Factor                       | 0,95                                          | 0,95                        |
| Dimmable optional (5%-100%)        | Yes                                           | Yes                         |
| SHIPMENT DIMENSIONS                |                                               |                             |
| Carton Dimensions (LxWxH in cm)    | ???x???x???                                   |                             |
| Packing Quantity                   | ? pcs                                         | ? pcs                       |
| Weight per carton in Kg            | ??.0 Kg                                       | ?? Kg                       |
|                                    |                                               |                             |