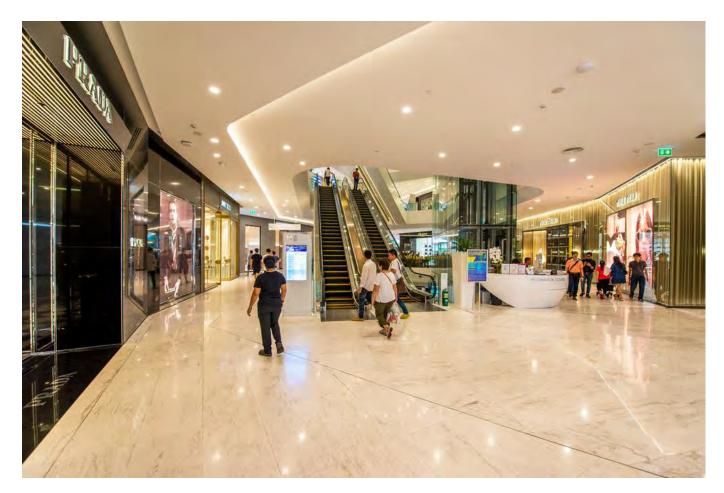

#### **PRODUCT INFORMATION**

| Part Number                        | JB-BL220-3-46-80<br>46W 3000K                 | JB-LG3-3-28-90<br>46W 3000K |
|------------------------------------|-----------------------------------------------|-----------------------------|
| GENERAL CHARACTERISTICS            |                                               |                             |
| Case Material                      | Die-casting Aluminium Alloy                   |                             |
| Optics Material                    | Lens for 5 degrees                            |                             |
| Intensity Degradation 90% @ 25°C   | 10,000 hrs                                    |                             |
| Intensity Degradation 75% @ 25°C   | 40,000 hrs                                    |                             |
| Operation Temperature              | -10% - +50°C                                  |                             |
| Installation                       | Recessed ceiling mounted                      |                             |
| Colours                            | White (W), Black (B), Grey (G), Aluminum (Al) |                             |
| PHOTOMETRIC CHARACTERISTICS        |                                               |                             |
| Total Flux                         | 4000 lm                                       |                             |
| Nominal Optical Efficiency         | 87 lm/W                                       |                             |
| Color Temperature for all 3 models | 3000K-3200K,                                  | 3000K-3200K                 |
| Color Rendering Index (CRI)        | 80                                            | 90                          |
| Viewing Angle                      | 5                                             | 5                           |
| ELECTRICAL CHARACTERISTICS         |                                               |                             |
| Input Voltage                      | 90-265VAC / 50-60Hz                           |                             |
| Power Consumption                  | 46W                                           | 46W                         |
| Power Factor                       | 0,95                                          | 0,95                        |
| Dimmable optional (5%-100%)        | Yes                                           | Yes                         |
| SHIPMENT DIMENSIONS                |                                               |                             |
| Carton Dimensions (LxWxH in cm)    | ???x???x???                                   |                             |
| Packing Quantity                   | ? pcs                                         | ? pcs                       |
| Weight per carton in Kg            | ??.0 Kg                                       | ?? Kg                       |
|                                    |                                               |                             |