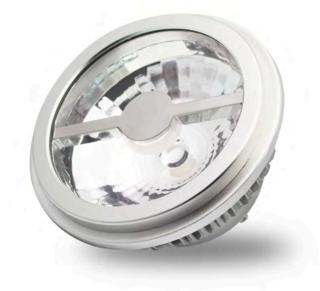

# LED SPOT GROSWOLD

## LIGNUM RETAIL SERIES LED SPOT GROSWOLD

#### **PRODUCT INFORMATION**

| Part Number                        | JBAR111GU10MC<br>9W                             |
|------------------------------------|-------------------------------------------------|
| GENERAL CHARACTERISTICS            |                                                 |
| Case Material                      | Die-casting Aluminium Alloy                     |
| Optics Material                    | Reflector and lens                              |
| Intensity Degradation 90% @ 25°C   | 10,000 hrs                                      |
| Intensity Degradation 75% @ 25°C   | 40,000 hrs                                      |
| Operation Temperature              | -30% - +50°C                                    |
| Installation                       | GU10 Retrofit                                   |
| Colours                            | Aluminum (AI)                                   |
| PHOTOMETRIC CHARACTERISTICS        |                                                 |
| Total Flux                         | 650 lm -                                        |
| Nominal Optical Efficiency         | 72 lm/W -                                       |
| Color Temperature for all 3 models | 2950K - 2250K                                   |
| Color Rendering Index (CRI)        | 97                                              |
| Viewing Angle                      | 24, 36, 45                                      |
| ELECTRICAL CHARACTERISTICS         |                                                 |
| Input Voltage                      | 90-265VAC / 50-60Hz                             |
| Power Consumption                  | 9W                                              |
| Power Factor                       | 0,90                                            |
| Dimmable (5%-100%)                 | Yes leading and trailing edge phase-cat dimmers |
| SHIPMENT DIMENSIONS                |                                                 |
| Carton Dimensions (LxWxH in cm)    | 340x280x140mm                                   |
| Packing Quantity                   | 20 pcs                                          |
| Weight per carton in Kg            | 0.32                                            |
|                                    |                                                 |