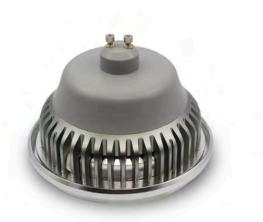

#### **PRODUCT INFORMATION**

| Part Number                        | JBAR111GU10MC<br>9W                             |
|------------------------------------|-------------------------------------------------|
| GENERAL CHARACTERISTICS            |                                                 |
| Case Material                      | Die-casting Aluminium Alloy                     |
| Optics Material                    | Reflector and lens                              |
| Intensity Degradation 90% @ 25°C   | 10,000 hrs                                      |
| Intensity Degradation 75% @ 25°C   | 40,000 hrs                                      |
| Operation Temperature              | -30% - +50°C                                    |
| Installation                       | GU10 Retrofit                                   |
| Colours                            | Aluminum (AI)                                   |
| PHOTOMETRIC CHARACTERISTICS        |                                                 |
| Total Flux                         | 650 lm -                                        |
| Nominal Optical Efficiency         | 72 lm/W -                                       |
| Color Temperature for all 3 models | 2950K - 2250K                                   |
| Color Rendering Index (CRI)        | 97                                              |
| Viewing Angle                      | 24, 36, 45                                      |
| ELECTRICAL CHARACTERISTICS         |                                                 |
| Input Voltage                      | 90-265VAC / 50-60Hz                             |
| Power Consumption                  | 9W                                              |
| Power Factor                       | 0,90                                            |
| Dimmable (5%-100%)                 | Yes leading and trailing edge phase-cat dimmers |
| SHIPMENT DIMENSIONS                |                                                 |
| Carton Dimensions (LxWxH in cm)    | 340x280x140mm                                   |
| Packing Quantity                   | 20 pcs                                          |
| Weight per carton in Kg            | 0.32                                            |
|                                    |                                                 |