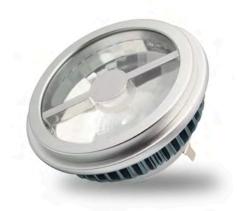

#### **PRODUCT INFORMATION**

| Part Number                        | JBAR111GU10MC<br>9W                             |
|------------------------------------|-------------------------------------------------|
| GENERAL CHARACTERISTICS            |                                                 |
| Case Material                      | Die-casting Aluminium Alloy                     |
| Optics Material                    | Reflector and lens                              |
| Intensity Degradation 90% @ 25°C   | 10,000 hrs                                      |
| Intensity Degradation 75% @ 25°C   | 40,000 hrs                                      |
| Operation Temperature              | -30% - +50°C                                    |
| Installation                       | GU10 Retrofit                                   |
| Colours                            | Aluminum (AI)                                   |
| PHOTOMETRIC CHARACTERISTICS        |                                                 |
| Total Flux                         | 650 lm -                                        |
| Nominal Optical Efficiency         | 72 lm/W -                                       |
| Color Temperature for all 3 models | 2950K - 2250K                                   |
| Color Rendering Index (CRI)        | 97                                              |
| Viewing Angle                      | 24, 36, 45                                      |
| ELECTRICAL CHARACTERISTICS         |                                                 |
| Input Voltage                      | 90-265VAC / 50-60Hz                             |
| Power Consumption                  | 9W                                              |
| Power Factor                       | 0,90                                            |
| Dimmable (5%-100%)                 | Yes leading and trailing edge phase-cat dimmers |
| SHIPMENT DIMENSIONS                |                                                 |
| Carton Dimensions (LxWxH in cm)    | 340x280x140mm                                   |
| Packing Quantity                   | 20 pcs                                          |
| Weight per carton in Kg            | 0.32                                            |
|                                    |                                                 |