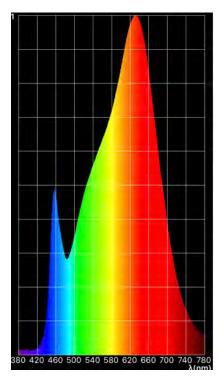

### LIGNUM RETAIL SERIES

| ССТ     | 2934 K  |
|---------|---------|
| CRI     | 96.8    |
| Lux     | 28532.5 |
| λp      | 631 nm  |
| fc      | 2651.7  |
| FLICKER | 2.61 %  |

| ССТ     | 2276 K |
|---------|--------|
| CRI     | 89.9   |
| Lux     | 80.9   |
| λρ      | 638 nm |
| fc      | 7.5    |
| FLICKER | 1.83 % |