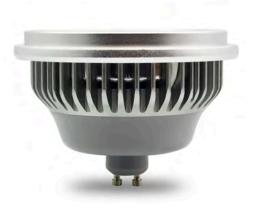

#### **PRODUCT INFORMATION**

| Part Number                        | JBAR111GU10MC<br>9W                             |
|------------------------------------|-------------------------------------------------|
| GENERAL CHARACTERISTICS            |                                                 |
| Case Material                      | Die-casting Aluminium Alloy                     |
| Optics Material                    | Reflector and lens                              |
| Intensity Degradation 90% @ 25°C   | 10,000 hrs                                      |
| Intensity Degradation 75% @ 25°C   | 40,000 hrs                                      |
| Operation Temperature              | -30% - +50°C                                    |
| Installation                       | GU10 Retrofit                                   |
| Colours                            | Aluminum (AI)                                   |
| PHOTOMETRIC CHARACTERISTICS        |                                                 |
| Total Flux                         | 650 lm -                                        |
| Nominal Optical Efficiency         | 72 lm/W -                                       |
| Color Temperature for all 3 models | 2950K - 2250K                                   |
| Color Rendering Index (CRI)        | 97                                              |
| Viewing Angle                      | 24, 36, 45                                      |
| ELECTRICAL CHARACTERISTICS         |                                                 |
| Input Voltage                      | 90-265VAC / 50-60Hz                             |
| Power Consumption                  | 9W                                              |
| Power Factor                       | 0,90                                            |
| Dimmable (5%-100%)                 | Yes leading and trailing edge phase-cat dimmers |
| SHIPMENT DIMENSIONS                |                                                 |
| Carton Dimensions (LxWxH in cm)    | 340x280x140mm                                   |
| Packing Quantity                   | 20 pcs                                          |
| Weight per carton in Kg            | 0.32                                            |
|                                    |                                                 |