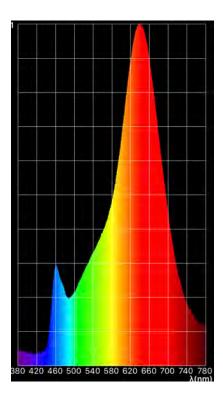

### LIGNUM RETAIL SERIES

| ССТ     | 2934 K  |
|---------|---------|
| CRI     | 96.8    |
| Lux     | 28532.5 |
| λp      | 631 nm  |
| fc      | 2651.7  |
| FLICKER | 2.61 %  |

| ССТ     | 2276 K |
|---------|--------|
| CRI     | 89.9   |
| Lux     | 80.9   |
| λρ      | 638 nm |
| fc      | 7.5    |
| FLICKER | 1.83 % |