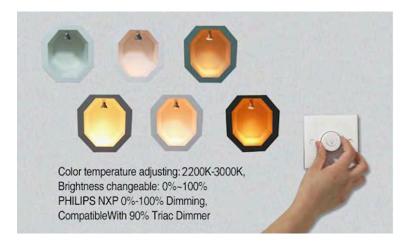

#### **PRODUCT INFORMATION**

| Part Number                        | JBAR111GU10MC<br>9W                             |
|------------------------------------|-------------------------------------------------|
| GENERAL CHARACTERISTICS            |                                                 |
| Case Material                      | Die-casting Aluminium Alloy                     |
| Optics Material                    | Reflector and lens                              |
| Intensity Degradation 90% @ 25°C   | 10,000 hrs                                      |
| Intensity Degradation 75% @ 25°C   | 40,000 hrs                                      |
| Operation Temperature              | -30% - +50°C                                    |
| Installation                       | GU10 Retrofit                                   |
| Colours                            | Aluminum (AI)                                   |
| PHOTOMETRIC CHARACTERISTICS        |                                                 |
| Total Flux                         | 650 lm -                                        |
| Nominal Optical Efficiency         | 72 lm/W -                                       |
| Color Temperature for all 3 models | 2950K - 2250K                                   |
| Color Rendering Index (CRI)        | 97                                              |
| Viewing Angle                      | 24, 36, 45                                      |
| ELECTRICAL CHARACTERISTICS         |                                                 |
| Input Voltage                      | 90-265VAC / 50-60Hz                             |
| Power Consumption                  | 9W                                              |
| Power Factor                       | 0,90                                            |
| Dimmable (5%-100%)                 | Yes leading and trailing edge phase-cat dimmers |
| SHIPMENT DIMENSIONS                |                                                 |
| Carton Dimensions (LxWxH in cm)    | 340x280x140mm                                   |
| Packing Quantity                   | 20 pcs                                          |
| Weight per carton in Kg            | 0.32                                            |
|                                    |                                                 |