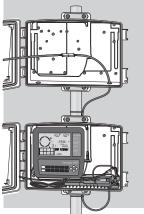

Vantage Connect<sup>®</sup> (6620, bottom) with Extra Solar Panel Kit (top)

Cabled Vantage Pro2 ™console mounted in Extra Solar Power Kit (top) with Heavy Duty Solar Power Kit (6612, bottom)

Wireless Vantage Pro2 console mounted in Extra Solar Power Kit (top) with Heavy Duty Solar Power Kit (6612, bottom)

Wireless Weather Envoy™ mounted in Solar Power Kit (6614, bottom) with Extra Solar Panel Kit (top)

Cabled Weather Envoy mounted in Heavy Duty Solar Power Kit (6612, bottom) with Extra Solar Panel Kit (top)

Vantage Vue<sup>®</sup> Console mounted in Solar Power Kit (6614, bottom) with Extra Solar Panel Kit (top)