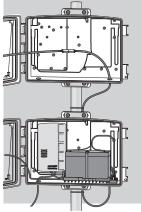

Vantage Connect<sup>®</sup> (6620, bottom) with Extra Solar Panel Kit (top)

Cabled Vantage Pro2 ™console mounted in Extra Solar Power Kit (top) with Heavy Duty Solar Power Kit (6612, bottom)

Wireless Vantage Pro2 console mounted in Extra Solar Power Kit (top) with Heavy Duty Solar Power Kit (6612, bottom)

Wireless Weather Envoy™ mounted in Solar Power Kit (6614, bottom) with Extra Solar Panel Kit (top)

Cabled Weather Envoy mounted in Heavy Duty Solar Power Kit (6612, bottom) with Extra Solar Panel Kit (top)