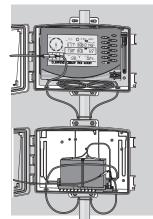

Vantage Connect<sup>®</sup> (6620, bottom) with Extra Solar Panel Kit (top)

Cabled Vantage Pro2 ™console mounted in Extra Solar Power Kit (top) with Heavy Duty Solar Power Kit (6612, bottom)

Wireless Vantage Pro2 console mounted in Extra Solar Power Kit (top) with Heavy Duty Solar Power Kit (6612, bottom)