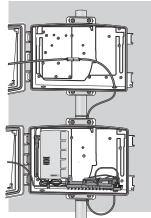

Vantage Vue<sup>®</sup> Console mounted in Solar Power Kit (6614, bottom) with Extra Solar Panel Kit (top)