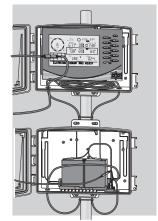

Vantage Connect<sup>®</sup> (6620, bottom) with Extra Solar Panel Kit (top)

Cabled Vantage Pro2 ™console mounted in Extra Solar Power Kit (top) with Heavy Duty Solar Power Kit (6612, bottom)

Wireless Vantage Pro2 console mounted in Extra Solar Power Kit (top) with Heavy Duty Solar Power Kit (6612, bottom)