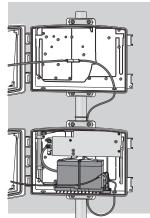

Wireless Weather Envoy™ mounted in Solar Power Kit (6614, bottom) with Extra Solar Panel Kit (top)

Cabled Weather Envoy mounted in Heavy Duty Solar Power Kit (6612, bottom) with Extra Solar Panel Kit (top)