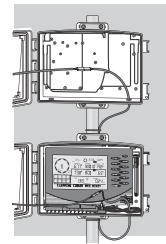

Vantage Vue Console with Solar Power Kit

Wireless Weather Envoy with Solar Power Kit

Wireless Vantage Pro2 Console with Solar Power Kit

For extra solar charging in low light installations, use the Solar Power Kit with an Extra Solar Panel Kit (# 6616):

Vantage Vue Console mounted in Solar Power Kit (bottom) and Extra Solar Panel Kit (top)

Wireless Weather Envoy in Solar Power Kit (bottom) and Extra Solar Panel Kit (top)

Wireless Vantage Pro2 console in Solar Power Kit (bottom) and Extra Solar Panel Kit (top)