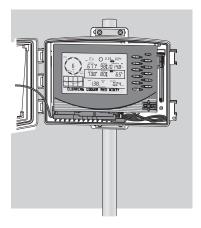

## **Using a Solar Power Kit**

Use a Solar Power Kit to power and shelter your wireless Vantage Pro2<sup>™</sup> or Vantage Vue® console, or wireless Weather Envoy<sup>™</sup> in remote field installations. The Solar Power Kit includes a weather-resistant shelter; a 5-watt solar panel; a 6-volt, 1.4 amp-hr battery; and a 10′ (3 m) console or Envoy power cable. (For cabled Vantage Pro2 consoles, use the Heavy Duty Solar Power Kit, #6612.)

Vantage Vue Console with Solar Power Kit

Wireless Weather Envoy with Solar Power Kit

Wireless Vantage Pro2 Console with Solar Power Kit

For extra solar charging in low light installations, use the Solar Power Kit with an Extra Solar Panel Kit (# 6616):