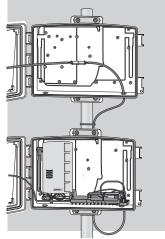

## **Using a Solar Power Kit**

Use a Solar Power Kit to power and shelter your wireless Vantage Pro2<sup>™</sup> or Vantage Vue® console, or wireless Weather Envoy<sup>™</sup> in remote field installations. The Solar Power Kit includes a weather-resistant shelter; a 5-watt solar panel; a 6-volt, 1.4 amp-hr battery; and a 10′ (3 m) console or Envoy power cable. (For cabled Vantage Pro2 consoles, use the Heavy Duty Solar Power Kit, #6612.)

Vantage Vue Console with Solar Power Kit

Wireless Weather Envoy with Solar Power Kit

Wireless Vantage Pro2 Console with Solar Power Kit

For extra solar charging in low light installations, use the Solar Power Kit with an Extra Solar Panel Kit (# 6616):