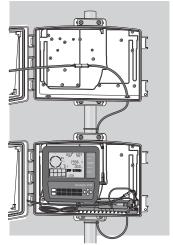

Vantage Vue Console with Solar Power Kit

Wireless Weather Envoy with Solar Power Kit

Wireless Vantage Pro2 Console with Solar Power Kit

For extra solar charging in low light installations, use the Solar Power Kit with an Extra Solar Panel Kit (# 6616):

Vantage Vue Console mounted in Solar Power Kit (bottom) and Extra Solar Panel Kit (top)

Wireless Weather Envoy in Solar Power Kit (bottom) and Extra Solar Panel Kit (top)

Wireless Vantage Pro2 console in Solar Power Kit (bottom) and Extra Solar Panel Kit (top)