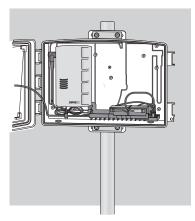

## **Using a Solar Power Kit**

Use a Solar Power Kit to power and shelter your wireless Vantage Pro2<sup>™</sup> or Vantage Vue® console, or wireless Weather Envoy<sup>™</sup> in remote field installations. The Solar Power Kit includes a weather-resistant shelter; a 5-watt solar panel; a 6-volt, 1.4 amp-hr battery; and a 10′ (3 m) console or Envoy power cable. (For cabled Vantage Pro2 consoles, use the Heavy Duty Solar Power Kit, #6612.)

Vantage Vue Console with Solar Power Kit

Wireless Weather Envoy with Solar Power Kit

Wireless Vantage Pro2 Console with Solar Power Kit

For extra solar charging in low light installations, use the Solar Power Kit with an Extra Solar Panel Kit (# 6616):