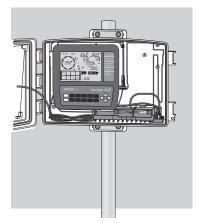

## **Using a Solar Power Kit**

Use a Solar Power Kit to power and shelter your wireless Vantage Pro2<sup>™</sup> or Vantage Vue® console, or wireless Weather Envoy<sup>™</sup> in remote field installations. The Solar Power Kit includes a weather-resistant shelter; a 5-watt solar panel; a 6-volt, 1.4 amp-hr battery; and a 10′ (3 m) console or Envoy power cable. (For cabled Vantage Pro2 consoles, use the Heavy Duty Solar Power Kit, #6612.)

Vantage Vue Console with Solar Power Kit

Wireless Weather Envoy with Solar Power Kit

Wireless Vantage Pro2 Console with Solar Power Kit

For extra solar charging in low light installations, use the Solar Power Kit with an Extra Solar Panel Kit (# 6616):