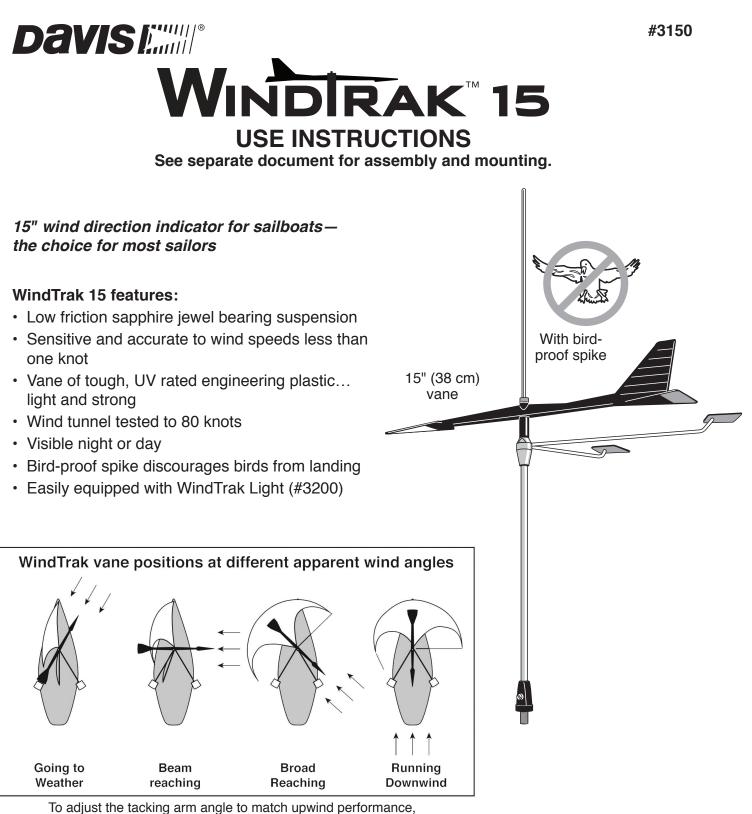

refer to the template on next page.





## Lubrication is never needed, but years of salt or dirt build-up should be rinsed off with fresh water occasionally.

## **Replacement Parts for WindTrak 15**

Spare parts can be ordered from your local dealeror from Davis; identify which model you have before calling.

- 3151 Spare Vane for WindTrak 15
- R3150E WindTrak 15 Spike w. sapphire bearing
- R3152 Extra Reference Tab Assembly

## Davis Instruments

WindTrak models are available for every

for small boats and dinghies

the choice for most sailors

15" (38 cm) vane, for mounting

on whip antennas, combining two

WindTrak 10 10" (25 cm) vane,

WindTrak 15

WindTrak AV

15" (38 cm) vane,

installations in one

sailor's needs.

3120

3150

3160

3465 Diablo Avenue, Hayward, CA 94545 U.S.A.