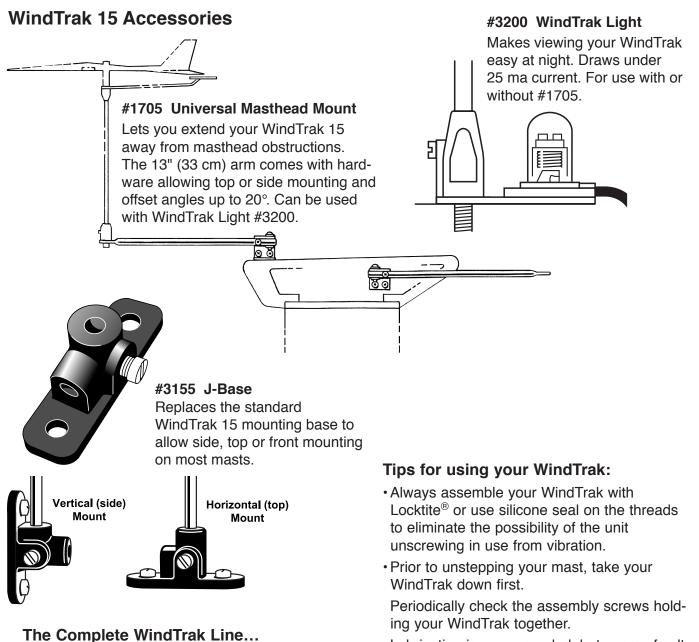

## **Replacement Parts for WindTrak 15**

Spare parts can be ordered from your local dealeror from Davis; identify which model you have before calling.

- 3151 Spare Vane for WindTrak 15
- R3150E WindTrak 15 Spike w. sapphire bearing
- R3152 Extra Reference Tab Assembly

## Lubrication is never needed, but years of salt or dirt build-up should be rinsed off with fresh water occasionally.