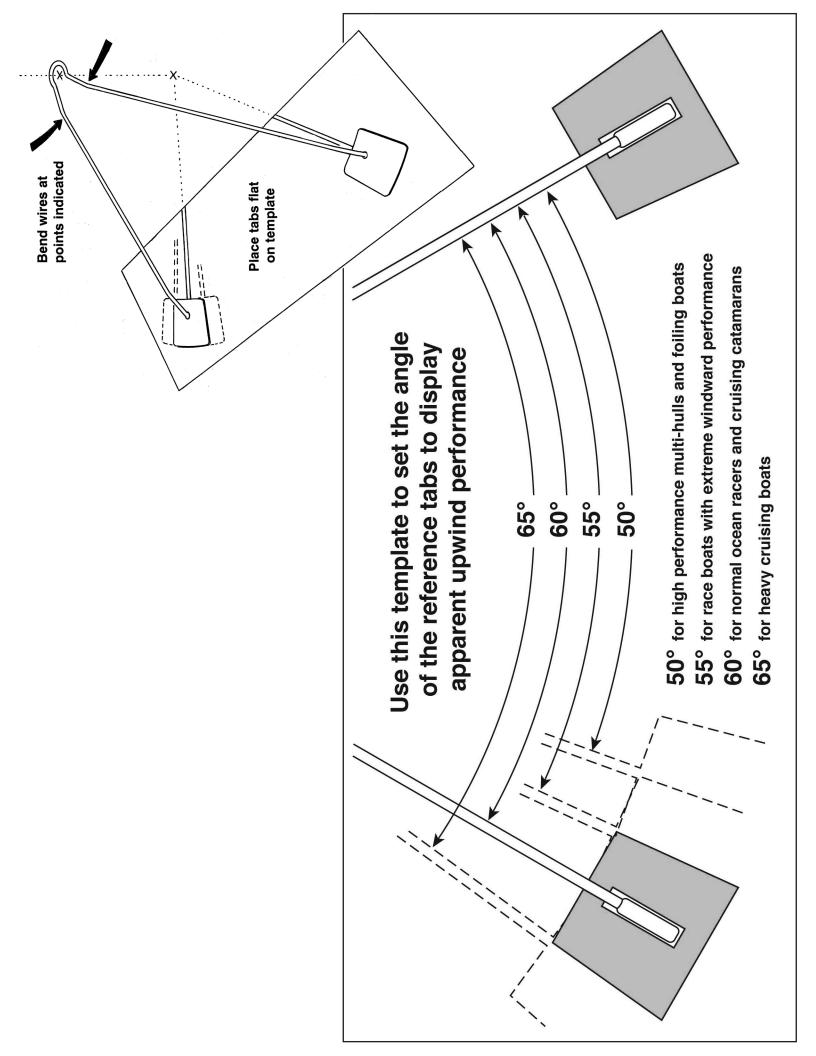

refer to the template on next page.





## Lubrication is never needed, but years of salt or dirt build-up should be rinsed off with fresh water occasionally.

## **Replacement Parts for WindTrak 15**

Spare parts can be ordered from your local dealeror from Davis; identify which model you have before calling.

- 3151 Spare Vane for WindTrak 15
- R3150E WindTrak 15 Spike w. sapphire bearing
- R3152 Extra Reference Tab Assembly

## Davis Instruments

WindTrak models are available for every

for small boats and dinghies

the choice for most sailors

15" (38 cm) vane, for mounting

on whip antennas, combining two

WindTrak 10 10" (25 cm) vane,

WindTrak 15

WindTrak AV

15" (38 cm) vane,

installations in one

sailor's needs.

3120

3150

3160

3465 Diablo Avenue, Hayward, CA 94545 U.S.A. www.davisinstruments.com