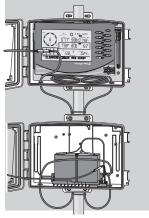

Wireless Weather Envoy mounted in Solar Power Kit (6614, bottom) with Extra Solar Panel Kit (top)

Cabled Weather Envoy mounted in Heavy Duty Solar Power Kit (6612, bottom) with Extra Solar Panel Kit (top)