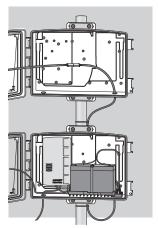

Vantage Connect® (6620, bottom) with Extra Solar Panel Kit (top)

Cabled Vantage Pro2 console mounted in Extra Solar Power Kit (top) with Heavy Duty Solar Power Kit (6612, bottom)

Wireless Vantage Pro2 console mounted in Extra Solar Power Kit (top) with Heavy Duty Solar Power Kit (6612, bottom)

Wireless Weather Envoy mounted in Solar Power Kit (6614, bottom) with Extra Solar Panel Kit (top)

Cabled Weather Envoy mounted in Heavy Duty Solar Power Kit (6612, bottom) with Extra Solar Panel Kit (top)

Vantage Vue Console mounted in Solar Power Kit (6614, bottom) with Extra Solar Panel Kit (top)