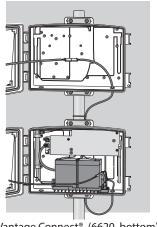

Vantage Connect® (6620, bottom) with Extra Solar Panel Kit (top)

Cabled Vantage Pro2 console mounted in Extra Solar Power Kit (top) with Heavy Duty Solar Power Kit (6612, bottom)

Wireless Vantage Pro2 console mounted in Extra Solar Power Kit (top) with Heavy Duty Solar Power Kit (6612, bottom)