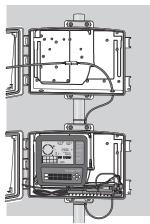

Vantage Connect® (6620, bottom) with Extra Solar Panel Kit (top)

Cabled Vantage Pro2 console mounted in Extra Solar Power Kit (top) with Heavy Duty Solar Power Kit (6612, bottom)

Wireless Vantage Pro2 console mounted in Extra Solar Power Kit (top) with Heavy Duty Solar Power Kit (6612, bottom)

Wireless Weather Envoy mounted in Solar Power Kit (6614, bottom) with Extra Solar Panel Kit (top)

Cabled Weather Envoy mounted in Heavy Duty Solar Power Kit (6612, bottom) with Extra Solar Panel Kit (top)

Vantage Vue Console mounted in Solar Power Kit (6614, bottom) with Extra Solar Panel Kit (top)