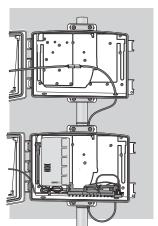

Vantage Vue Console mounted in Solar Power Kit (6614, bottom) with Extra Solar Panel Kit (top)