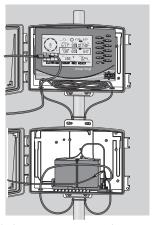

Vantage Connect® (6620, bottom) with Extra Solar Panel Kit (top)

Cabled Vantage Pro2 console mounted in Extra Solar Power Kit (top) with Heavy Duty Solar Power Kit (6612, bottom)

Wireless Vantage Pro2 console mounted in Extra Solar Power Kit (top) with Heavy Duty Solar Power Kit (6612, bottom)