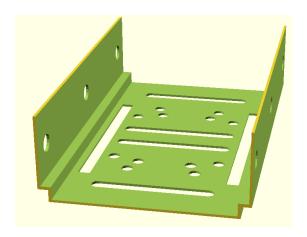

If you have a Scotty #1026 swivel, you could mount the Universal plate directly on it

Scotty #1026 Swivel Pedestal Mount for All Scotty Downrigger Models,BLACK,Small

If you have a Cannon swivel, you could mount the Universal plate directly on it

Cannon Low-Profile Swivel Base

For everything else, with a little imagination and creativity, it should be easy to fit in your existing setup. If necessary, you could drill additional holes to fit your needs as the last resort.