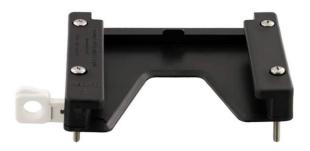

Cannon Universal Base (Magnum, Digi-Troll, Uni-Troll and Easi-Troll Models)

Cannon 2207001 Tab Lock Quick Mount Base, Black Composite

Scotty #1010 Mounting Bracket for Model 1050 & 1060 Scotty Downriggers