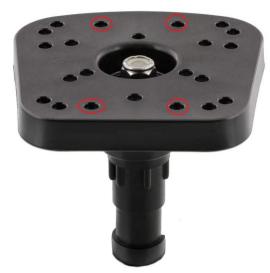

## **Smart Jigger Mounting Options**

The Smart Jigger comes with a Universal Mounting Plate. With a little imagination and creativity, it should be easy to fit in your existing setup. If necessary, you could drill additional holes to fit your needs as the last resort.