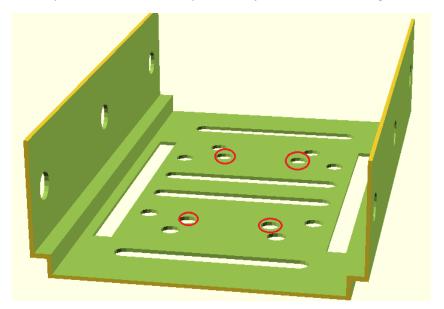

If you have a Scotty #1026 swivel, you could mount the Universal plate directly on it

Scotty #1026 Swivel Pedestal Mount for All Scotty Downrigger Models,BLACK,Small

If you have a Cannon swivel, you could mount the Universal plate directly on it