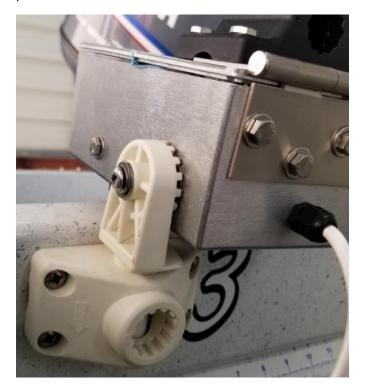

Creative mount example: using Scotty rod holder. Sitting on the boat gunwale. Without the universal plate

More adapters to existing downrigger mounts are under consideration (sold separately). Email info@sunfran.com with your wish list.