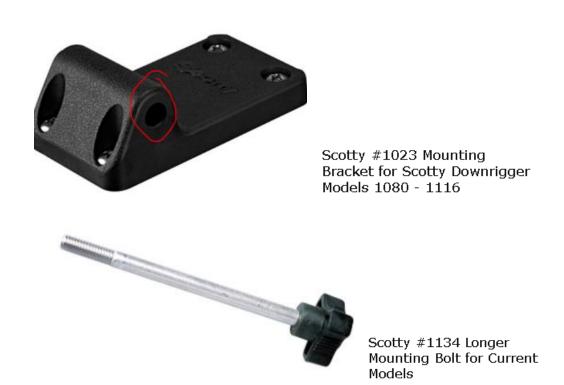

Scotty Rod Holder Mount -Combination Deck Or Side Mount

Scotty #269 works similarly to #368, but may not be as stable

Scotty #269 Swivel Fishfinder Mount for Lowrance, Eagle w/ Side/Deck Mount

If you have Scotty #1023, the Smart Jigger can sit on it and with a long bolt to lock it in place. The mounting plate is not needed, and you could mount the plate on the Scotty #368, so that you have the flexibility of moving the Smart Jigger between the downrigger mount (#1023) or the Scotty #368 that sits on a rod holder on your boat.