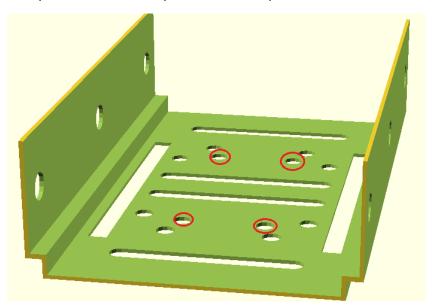

## **Smart Jigger Mounting Options**

The Smart Jigger comes with a Universal Mounting Plate. With a little imagination and creativity, it should be easy to fit in your existing setup. If necessary, you could drill additional holes to fit your needs as the last resort.