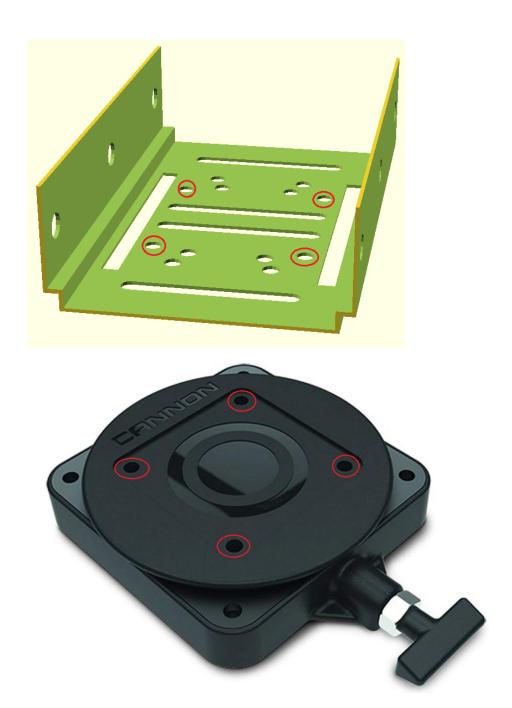

## **Smart Jigger Mounting Options**

The Smart Jigger comes with a Universal Mounting Plate. With a little imagination and creativity, it should be easy to fit in your existing setup. If necessary, you could drill additional holes to fit your needs as the last resort.