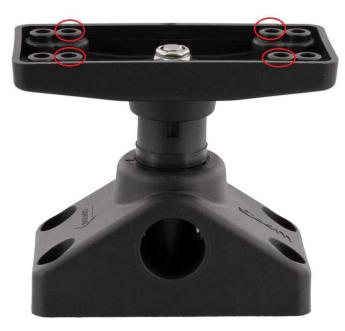

If you have a Scotty #1026 swivel, you could mount the Universal plate directly on it

Scotty #1026 Swivel Pedestal Mount for All Scotty Downrigger Models,BLACK,Small

If you have a Cannon swivel, you could mount the Universal plate directly on it