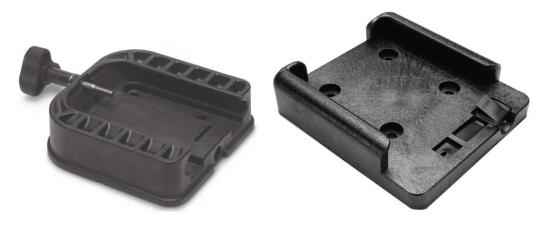

## **Smart Jigger Mounting Options**

The Smart Jigger comes with a Universal Mounting Plate. With a little imagination and creativity, it should be easy to fit in your existing setup. If necessary, you could drill additional holes to fit your needs as the last resort.