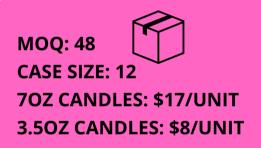

# CUSTOM LABEL PRICING

# TAXES & SHIPPING WILL BE CALCULATED AT CHECKOUT

LABELS SIZES: 7OZ JARS - 4.5"X2.25" 3.5OZ TINS - 2.75" CIRCLE AVAILABLE IN WHITE BOPP MATTE OR GLOSSY FINISH