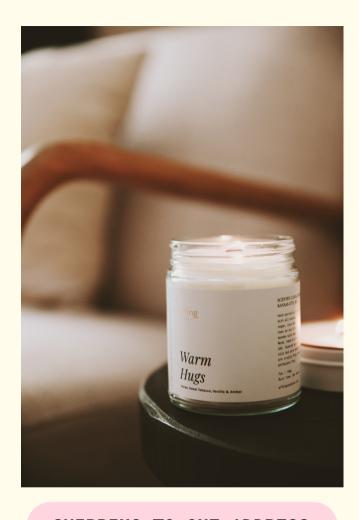

#### Cozy, Woodsy, Earthy, Grounding

- Warm Hugs | Notes: Sweet Tobacco, Vanilla & Amber
- Witchy Shit | Notes: Palo Santo, Sage & Cedarwood
- Fir Fuck's Sake | Notes: Fir, Cedarwood & Sandalwood
- Happy Housewarming | Notes: Ginger Wood, Palo Santo & Camphor