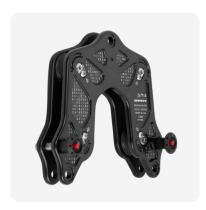

## Compact trolley for highline rigging and rescue operations

If precision, speed and efficiency are important in your reeve, then the Keanu is your answer. By incorporating multiple sheaves within fixed side plates, not only have we ensured that you won't forget critical rigging components, we have created a trolley that makes it easier to lift and move loads with precision and speed.

Keanu is lighter and smaller than highline assemblies configured using multiple components. Series redundancy can be configured with the addition of pulleys and lines via quick release locking pins. Two Keanu trolleys can be bolted together to create parallel redundancy. All components are replaceable, so maintenance can be carried out by end users, making these trolleys ideal for rescue teams, arborists and theatre riggers.

> TR400

> TR400MG

Yeanu Trolley Joining Kit using the TR-420KIT

Keanu Packaging

> Rig Plate Spacers. Two sets per kit