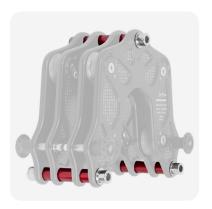

Keanu is lighter and smaller than highline assemblies configured using multiple components. Series redundancy can be configured with the addition of pulleys and lines via quick release locking pins. Two Keanu trolleys can be bolted together to create parallel redundancy. All components are replaceable, so maintenance can be carried out by end users, making these trolleys ideal for rescue teams, arborists and theatre riggers.

> TR400

> TR400MG

Yeanu Trolley Joining Kit using the TR-420KIT

Keanu Packaging

> Rig Plate Spacers. Two sets per kit