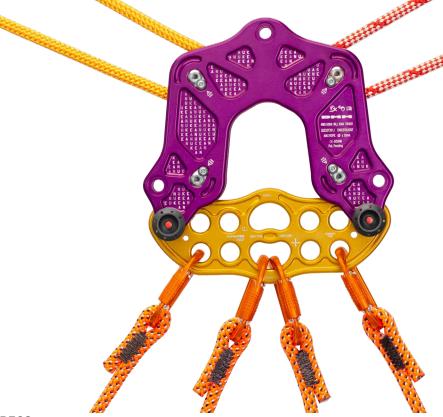

Keanu is lighter and smaller than highline assemblies configured using multiple components. Series redundancy can be configured with the addition of pulleys and lines via quick release locking pins. Two Keanu trolleys can be bolted together to create parallel redundancy. All components are replaceable, so maintenance can be carried out by end users, making these trolleys ideal for rescue teams, arborists and theatre riggers.

## **FEATURES**

- Preconfigured for efficient highline reeves
- Void in side plates allow pulley to retreat within trolley profile for efficient lateral movement
- All sheaves fitted with efficient ball bearings
- Eliminates the inefficiencies of pivoting carabiners and pulleys of traditional highline reeves
- Quick connection to control and backup lines
- All components replaceable
- Fast conversion to series and parallel redundancy
- Compatible with DMM Gyro PUL230 pulley and bat plate large RIG-L-GD
- CNC machined
- Patent pending