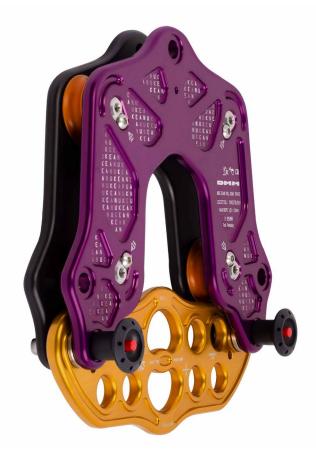

Keanu is lighter and smaller than highline assemblies configured using multiple components. Series redundancy can be configured with the addition of pulleys and lines via quick release locking pins. Two Keanu trolleys can be bolted together to create parallel redundancy. All components are replaceable, so maintenance can be carried out by end users, making these trolleys ideal for rescue teams, arborists and theatre riggers.

## **FEATURES**

- Preconfigured for efficient highline reeves
- Void in side plates allow pulley to retreat within trolley profile for efficient lateral movement
- All sheaves fitted with efficient ball bearings
- Eliminates the inefficiencies of pivoting carabiners and pulleys of traditional highline reeves
- Quick connection to control and backup lines
- All components replaceable
- Fast conversion to series and parallel redundancy
- Compatible with DMM Gyro PUL230 pulley and bat plate large RIG-L-GD
- CNC machined
- Patent pending