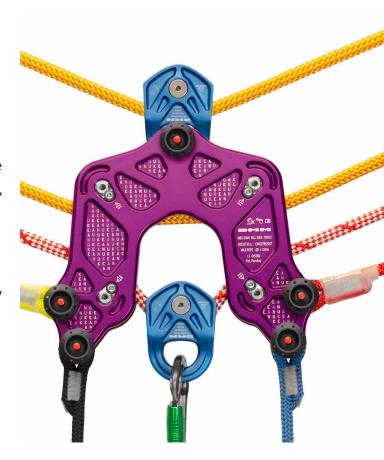

## Compact trolley for highline rigging and rescue operations

If precision, speed and efficiency are important in your reeve, then the Keanu is your answer. By incorporating multiple sheaves within fixed side plates, not only have we ensured that you won't forget critical rigging components, we have created a trolley that makes it easier to lift and move loads with precision and speed.

Keanu is lighter and smaller than highline assemblies configured using multiple components. Series redundancy can be configured with the addition of pulleys and lines via quick release locking pins. Two Keanu trolleys can be bolted together to create parallel redundancy. All components are replaceable, so maintenance can be carried out by end users, making these trolleys ideal for rescue teams, arborists and theatre riggers.

## **FEATURES**

- Preconfigured for efficient highline reeves
- Void in side plates allow pulley to retreat within trolley profile for efficient lateral movement
- All sheaves fitted with efficient ball bearings
- Eliminates the inefficiencies of pivoting carabiners and pulleys of traditional highline reeves
- Quick connection to control and backup lines
- All components replaceable
- Fast conversion to series and parallel redundancy
- Compatible with DMM Gyro PUL230 pulley and bat plate large RIG-L-GD
- CNC machined
- Patent pending