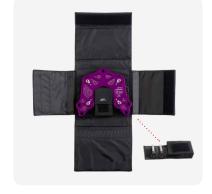

> TR400

> TR400MG

Yeanu Trolley Joining Kit using the TR-420KIT

Keanu Packaging

> Rig Plate Spacers. Two sets per kit