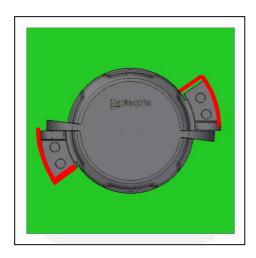

## Instructions

- Remove previous 4" Cap
- Clean and dry area around the 4" neck
- Place new lid into position
- Place the two catches on the "wings" of the lid
- Mark the outline of the catches on the tank
- Twist list away from catches, if the catches are disturbed, re-align them using the marked position
- Fasten the catches into position using the self-tapping screws
- Replace the 4 screws from the previous lid back into their holes to prevent water ingress
- Twist the lid back into the locked position