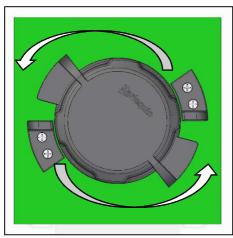

## Instructions

- Remove previous 4" Cap
- Clean and dry area around the 4" neck
- Place new lid into position
- Place the two catches on the "wings" of the lid
- Mark the outline of the catches on the tank
- Twist list away from catches, if the catches are disturbed, re-align them using the marked position
- Fasten the catches into position using the self-tapping screws
- Replace the 4 screws from the previous lid back into their holes to prevent water ingress
- Twist the lid back into the locked position