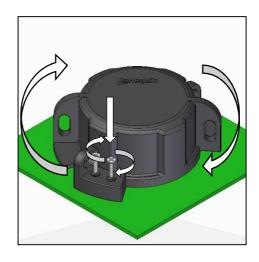

## Instructions

- Remove previous 4" Cap
- Clean and dry area around the 4" neck
- Place new lid into position
- Place the two catches on the "wings" of the lid
- Mark the outline of the catches on the tank
- Twist list away from catches, if the catches are disturbed, re-align them using the marked position
- Fasten the catches into position using the self-tapping screws
- Replace the 4 screws from the previous lid back into their holes to prevent water ingress
- Twist the lid back into the locked position