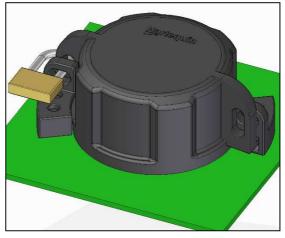

## Instructions

- Remove previous 4" Cap
- Clean and dry area around the 4" neck
- Place new lid into position
- Place the two catches on the "wings" of the lid
- Mark the outline of the catches on the tank
- Twist list away from catches, if the catches are disturbed, re-align them using the marked position
- Fasten the catches into position using the self-tapping screws
- Replace the 4 screws from the previous lid back into their holes to prevent water ingress
- Twist the lid back into the locked position