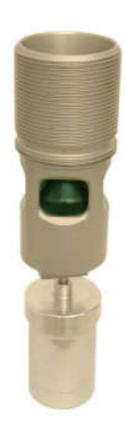

## Filstop, Overfill Prevention Device

- Universal Design, fits metal or plastic tanks utilising fitting accessories included in kit
- Terminates in a hard-anodised 2" BSP Parallel thread, suitable for direct connection to filling tanker hoses
- For use with thin viscosity petroleum fuels, such as diesel and kerosene
- Each Valve is tested in accordance with EN13616:2004
- Made in England

## Performance:

Maximum Flow580 lpmMinimum Flow23 lpmLeakage Rate</2.5 lpm</td>Maximum Filling Pressure8 barMinimum Filling Pressure0.15 barMaximum Pressure Surge12 bar

Thread Size / Type 2" BSP Parallel Male