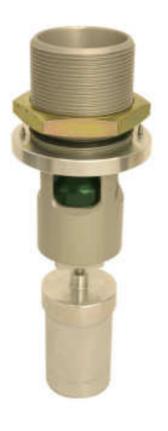

## Filstop, Overfill Prevention Device

- Universal Design, fits metal or plastic tanks utilising fitting accessories included in kit
- Terminates in a hard-anodised 2" BSP Parallel thread, suitable for direct connection to filling tanker hoses
- For use with thin viscosity petroleum fuels, such as diesel and kerosene
- Each Valve is tested in accordance with EN13616:2004
- Made in England

## Performance:

Maximum Flow580 lpmMinimum Flow23 lpmLeakage Rate</2.5 lpm</td>Maximum Filling Pressure8 barMinimum Filling Pressure0.15 barMaximum Pressure Surge12 bar

Thread Size / Type 2" BSP Parallel Male