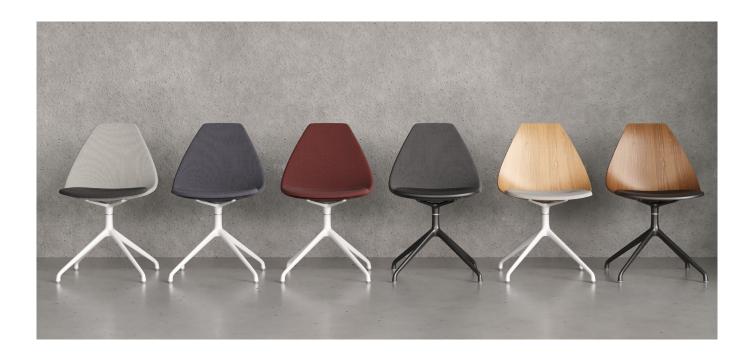

# Ziba Chair by Nazanin Kamali

The Ziba chair designed by Nazanin Kamali is a multiuse chair for any environment. Its pleasing proportions and elegant aesthetic makes it perfect for both residential and commercial environments.

Perfectly blending design and functionality, the Ziba chair swivels 360 degrees offering great manoeuvrability, while the upholstered shell offers great comfort.

Ziba comes with an upholstered or veneered ply wood shell with interchangeable upholstered seat pads and a powder coated steel base. With a mix of colours available, you can find one that is both comfortable and aesthetically pleasing.

### **Key Features**

Swivels 360 degrees
Variety of finishes available
Suitable for contracts
Upholstered seat pad for extra comfort

#### Technical / Construction

3D plywood shell Plywood Injection molded foam seat Aluminium base