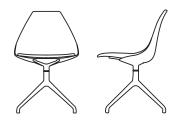

environment. Its pleasing proportions and elegant aesthetic makes it perfect for both residential and commercial environments.

Perfectly blending design and functionality, the Ziba chair swivels 360 degrees offering great manoeuvrability, while the upholstered shell offers great comfort.

Ziba comes with an upholstered or veneered ply wood shell with interchangeable upholstered seat pads and a powder coated steel base. With a mix of colours available, you can find one that is both comfortable and aesthetically pleasing.

Made in Thailand.

### **Key Features**

Swivels 360 degrees
Variety of finishes available
Suitable for contracts
Upholstered seat pad for extra comfort

#### Technical / Construction

3D plywood shell Plywood Injection molded foam seat Aluminium base

## **Dimensions**



H820 W515 D500 | Seat H465 H32.2" W20.2" D19.6" Seat H18.3"

#### Other Information



Product per box