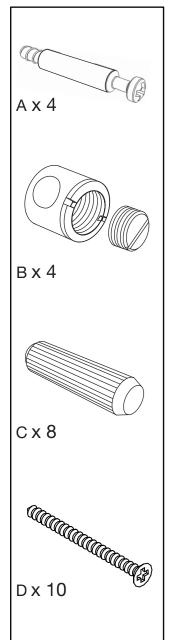

wood is a natural product, with natural colour and grain variations.

Natural timber is affected by sunlight; this can cause the wood colour to darken. For this reason (especially if placed in direct sunlight) it is recommended that placing objects in the same position for long periods of time is avoided. This potential colour adjustment becomes less relevant as the product ages.

It is recommended that no abrasive cleaners or solvents are used to clean the unit. Please only use proprietary furniture polishes or alternatively, warm water with a diluted mild detergent.

We thank you for purchasing this product and wish you many years of enjoyable and functional use.

For more related products please visit: casefurniture.com

## Valentine Chest of Drawers







## Assembly Instructions