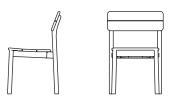

Tanso Side Chair by David Irwin







## Tanso Side Chair by David Irwin

Inspired by the simplicity of Japanese furniture, the Tanso outdoor collection bridges the gap between outdoors and indoors by elevating the craftsmanship, quality and detail of outdoor furniture.

Designed by David Irwin and constructed from solid teak, the Tanso sofa range is highly robust and weather-resistant for outdoor use, yet it's elegant and detailed aesthetic also affords it a place inside.

Available with a removable seat cushion for enhanced comfort.

Made in Thailand.

## Dimensions



H797mm W538mm D516mm H31.38" W21.18" D20.32"

## Available Finishes