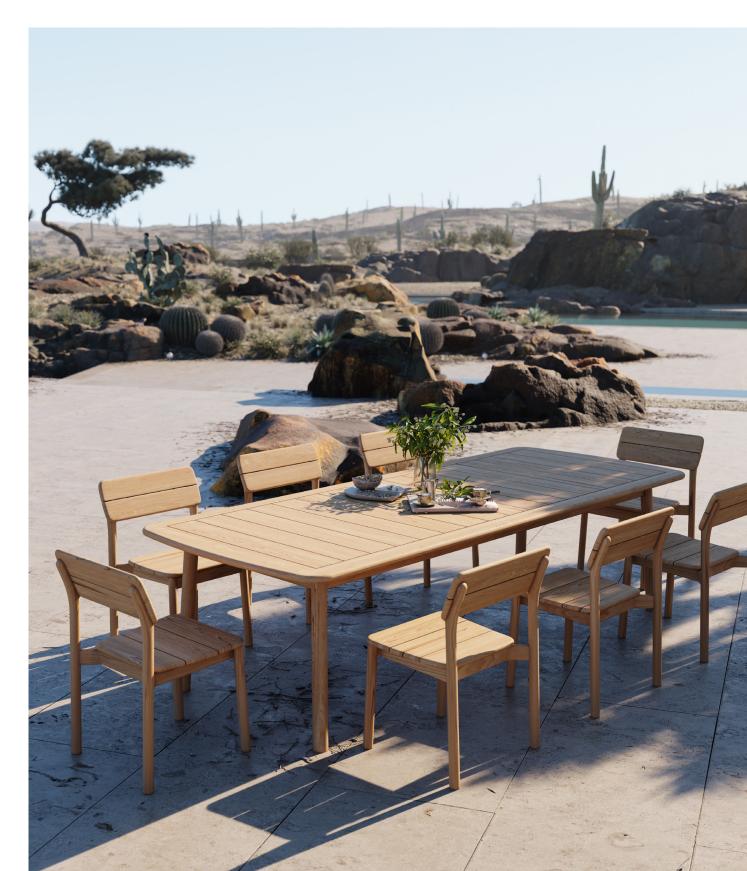

Tanso Side Chair by David Irwin

## Tanso Side Chair by David Irwin

Inspired by the simplicity of Japanese furniture, the Tanso outdoor collection bridges the gap between outdoors and indoors by elevating the craftsmanship, quality and detail of outdoor furniture.

Designed by David Irwin and constructed from solid teak, the Tanso sofa range is highly robust and weather-resistant for outdoor use, yet it's elegant and detailed aesthetic also affords it a place inside.

Available with a removable seat cushion for enhanced comfort.

Made in Thailand.