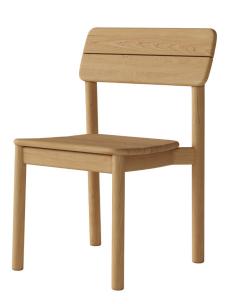

Tanso Side Chair by David Irwin

## Tanso Side Chair by David Irwin

Inspired by the simplicity of Japanese furniture, the Tanso outdoor collection bridges the gap between outdoors and indoors by elevating the craftsmanship, quality and detail of outdoor furniture.

Designed by David Irwin and constructed from solid teak, the Tanso sofa range is highly robust and weather-resistant for outdoor use, yet it's elegant and detailed aesthetic also affords it a place inside.

Available with a removable seat cushion for enhanced comfort.

Made in Thailand.