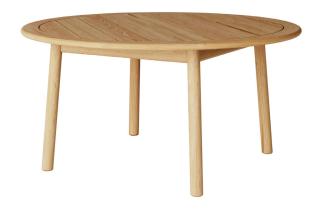

Designed by David Irwin and constructed from Grade A Teak, the Tanso Round Table is highly robust and weather resistant for outdoor use, yet it's elegant and detailed aesthetic also affords it a place inside.

# Technical / Construction Grade A solid teak