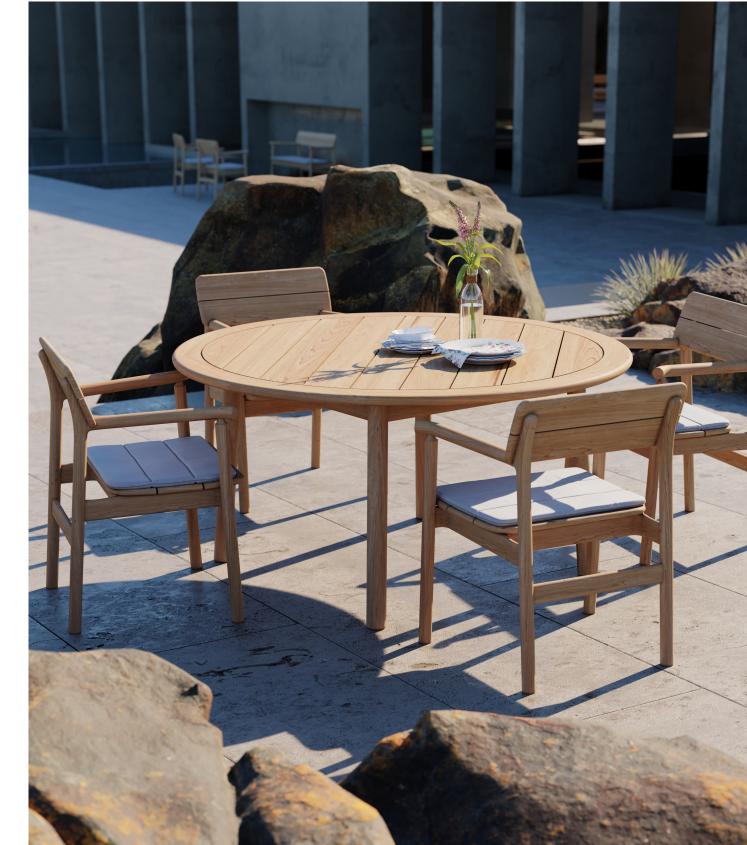

## Tanso Round Table by David Irwin

Inspired by the simplicity of Japanese furniture, the Tanso Range bridges the gap between outdoors and indoors by elevating the craftsmanship, quality and detail of outdoor furniture.

Designed by David Irwin and constructed from Grade A Teak, the Tanso Round Table is highly robust and weather resistant for outdoor use, yet it's elegant and detailed aesthetic also affords it a place inside.

### Key Features

Suitable for outdoor and indoor Use Weather resistant Low maintenance