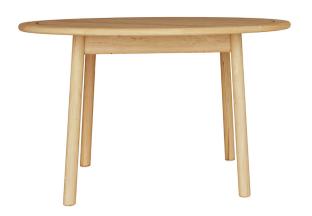

Designed by David Irwin and constructed from Grade A Teak, the Tanso Round Table is highly robust and weather resistant for outdoor use, yet it's elegant and detailed aesthetic also affords it a place inside.

# Technical / Construction Grade A solid teak