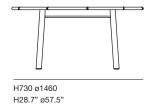

## Tanso Round Table by David Irwin

Inspired by the simplicity of Japanese furniture, the Tanso Range bridges the gap between outdoors and indoors by elevating the craftsmanship, quality and detail of outdoor furniture.

Designed by David Irwin and constructed from Grade A Teak, the Tanso Round Table is highly robust and weather resistant for outdoor use, yet it's elegant and detailed aesthetic also affords it a place inside.

Made in Vietnam.

### Key Features

Suitable for outdoor and indoor Use Weather resistant Low maintenance

# Technical / Construction Grade A solid teak

### **Dimensions**



#### **Available Finishes**