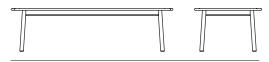

## **Dimensions**

H730 W2693 D1100 H29" W106" D43"

H730 W1841 D950 H28.7" W72.4" D37.4"