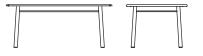

Tanso Rectangular Table by David Irwin

## Tanso Rectangular Table by David Irwin

Inspired by the simplicity of Japanese furniture, the Tanso Range bridges the gap between outdoors and indoors by elevating the craftsmanship, quality and detail of outdoor furniture.

Designed by David Irwin and constructed from Grade A Teak, the Tanso Rectangular Table is highly robust and weather resistant for outdoor use, yet it's elegant and detailed aesthetic also affords it a place inside.

Available in two size options, this table pairs perfectly with the Tanso Armchair.

Made in Vietnam.

Key Features Suitable for outdoor and indoor use Weather resistant Low maintenance

<u>Technical / Construction</u> Grade A solid teak

## **Dimensions**

H730 W2693 D1100 H29" W106" D43"

H730 W1841 D950 H28.7" W72.4" D37.4"