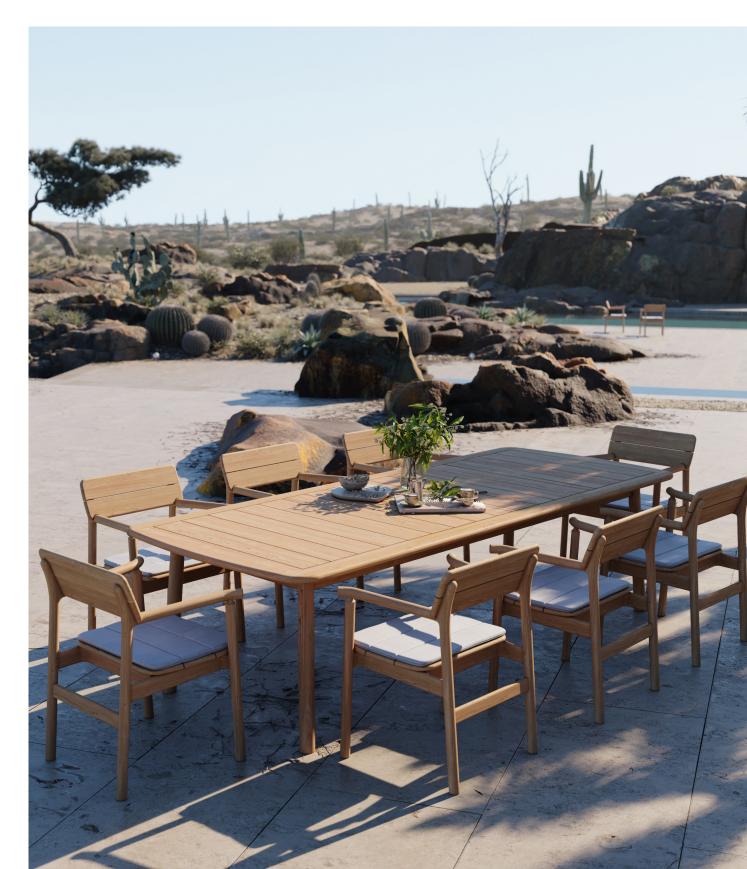

## Tanso Rectangular Table by David Irwin

Inspired by the simplicity of Japanese furniture, the Tanso Range bridges the gap between outdoors and indoors by elevating the craftsmanship, quality and detail of outdoor furniture.

Designed by David Irwin and constructed from Grade A Teak, the Tanso Rectangular Table is highly robust and weather resistant for outdoor use, yet it's elegant and detailed aesthetic also affords it a place inside.

Available in two size options, this table pairs perfectly with the Tanso Armchair.

Made in Vietnam.

Key Features Suitable for outdoor and indoor use Weather resistant Low maintenance

<u>Technical / Construction</u> Grade A solid teak