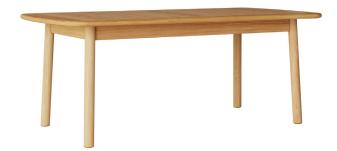

Designed by David Irwin and constructed from Grade A Teak, the Tanso Rectangular Table is highly robust and weather resistant for outdoor use, yet it's elegant and detailed aesthetic also affords it a place inside.

Available in two size options, this table pairs perfectly with the Tanso Armchair.

Made in Vietnam.

Key Features Suitable for outdoor and indoor use Weather resistant Low maintenance

<u>Technical / Construction</u> Grade A solid teak