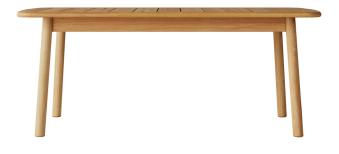

Designed by David Irwin and constructed from Grade A Teak, the Tanso Rectangular Table is highly robust and weather resistant for outdoor use, yet it's elegant and detailed aesthetic also affords it a place inside.

Available in two size options, this table pairs perfectly with the Tanso Armchair.

Made in Vietnam.

Key Features Suitable for outdoor and indoor use Weather resistant Low maintenance

<u>Technical / Construction</u> Grade A solid teak