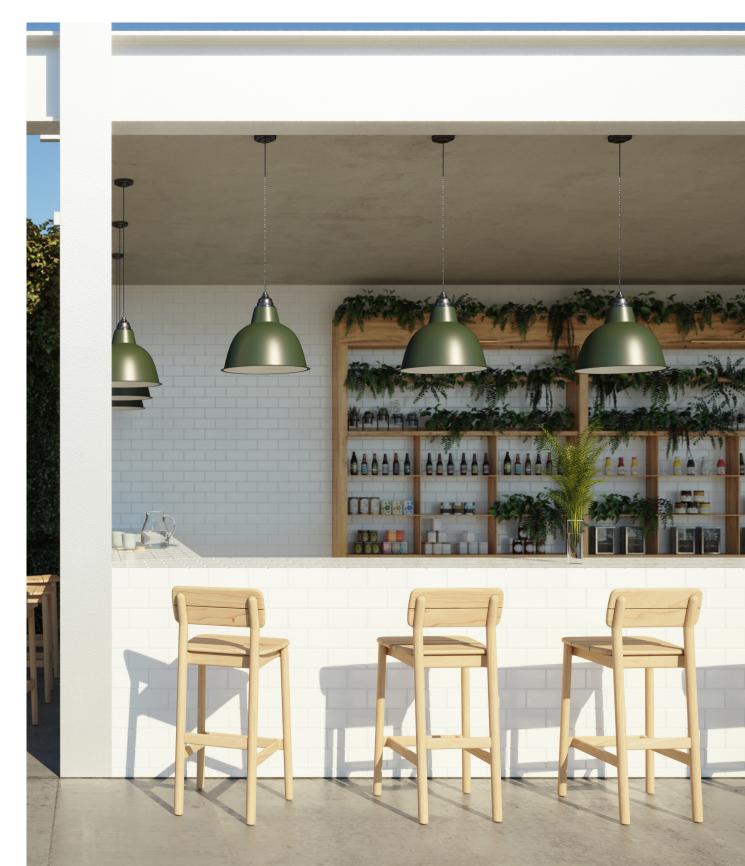

## Tanso Barstool by David Irwin

Inspired by the simplicity of Japanese furniture, the Tanso outdoor collection bridges the gap between outdoors and indoors by elevating the craftsmanship, quality and detail of outdoor furniture.

Designed by David Irwin and constructed from solid teak, the Tanso sofa range is highly robust and weather-resistant for outdoor use, yet it's elegant and detailed aesthetic also affords it a place inside.