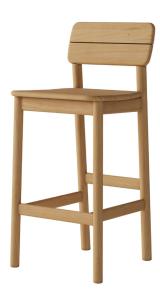

## Tanso Barstool by David Irwin

Inspired by the simplicity of Japanese furniture, the Tanso outdoor collection bridges the gap between outdoors and indoors by elevating the craftsmanship, quality and detail of outdoor furniture.

Designed by David Irwin and constructed from solid teak, the Tanso sofa range is highly robust and weather-resistant for outdoor use, yet it's elegant and detailed aesthetic also affords it a place inside.

## Dimensions

H1024mm W434mm D491mm H40.31" W17.09" D19.33"