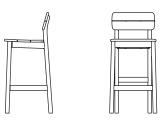

Tanso Barstool by David Irwin



casefurniture.com





## Tanso Barstool by David Irwin

Inspired by the simplicity of Japanese furniture, the Tanso outdoor collection bridges the gap between outdoors and indoors by elevating the craftsmanship, quality and detail of outdoor furniture.

Designed by David Irwin and constructed from solid teak, the Tanso sofa range is highly robust and weather-resistant for outdoor use, yet it's elegant and detailed aesthetic also affords it a place inside.

Made in Thailand.

## Dimensions



H1024mm W434mm D491mm H40.31" W17.09" D19.33"

## Available Finishes





case