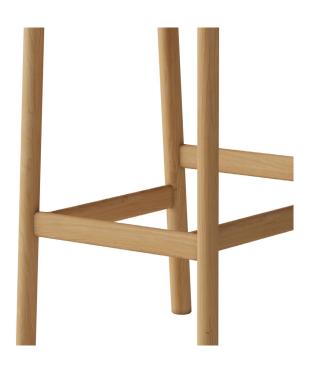

Designed by David Irwin and constructed from solid teak, the Tanso sofa range is highly robust and weather-resistant for outdoor use, yet it's elegant and detailed aesthetic also affords it a place inside.