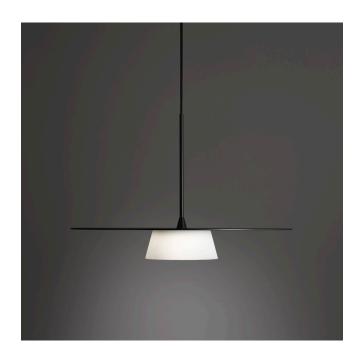

## Sum Pendant by Terence Woodgate

The sculptural Sum pendant collection features an innovative LED module, allowing the pendant to be fitted directly to mains without a driver or transformer. A white silicone shade surrounds the module, above which balances a large, floating disc (Ø500mm) and cable tube in a textured finish.

## Technical / Construction

Aluminium body, polycarbonate diffuser with opal silicone shade. Aluminium shade disc and cable tube. 2 metre, Ø6mm round 2 core cable.

Steel fixing with magnetically secured powder coated aluminium cover. Ø114 x 20mm. WAGO tool-less connectors. 220-240V ~50/60Hz

## **Dimensions**

Ø500mm H73mm Ø19.685" H2.87"