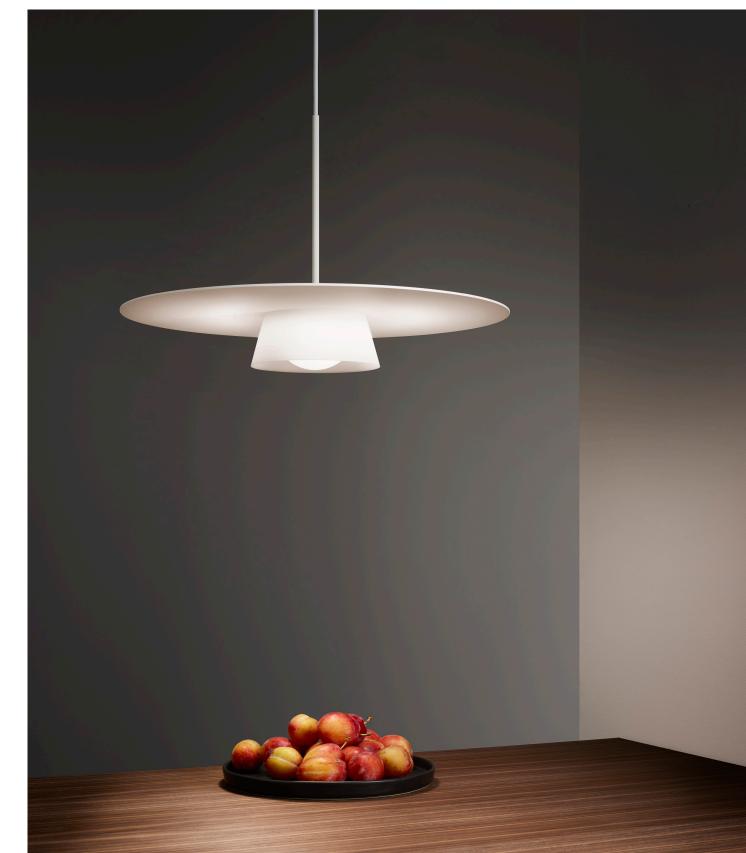

## Sum Pendant by Terence Woodgate

The sculptural Sum pendant collection features an innovative LED module, allowing the pendant to be fitted directly to mains without a driver or transformer. A white silicone shade surrounds the module, above which balances a large, floating disc (Ø500mm) and cable tube in a textured finish.

## Technical / Construction

Aluminium body, polycarbonate diffuser with opal silicone shade. Aluminium shade disc and cable tube. 2 metre, Ø6mm round 2 core cable.

Steel fixing with magnetically secured powder coated aluminium cover. Ø114 x 20mm. WAGO tool-less connectors. 220-240V ~50/60Hz

## **Dimensions**

Ø500mm H73mm Ø19.685" H2.87"