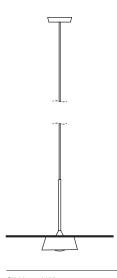

ative LED module, allowing the pendant to be fitted directly to mains without a driver or transformer. A white silicone shade surrounds the module, above which balances a large, floating disc (Ø500mm) and cable tube in a textured finish.

## Technical / Construction

Aluminium body, polycarbonate diffuser with opal silicone shade. Aluminium shade disc and cable tube. 2 metre, Ø6mm round 2 core cable.

Steel fixing with magnetically secured powder coated aluminium cover. Ø114 x 20mm. WAGO tool-less connectors. 220-240V ~50/60Hz

Warm white (3000K) colour temperature 1580lm with 50,000hrs LED life.

IP20 rated. RoHS compliant. Flicker free. Dimmable (Triac). High power efficiency. 0.9 power factor. LED module with cable is replaceable at end of life. 2.2kg

Made in China

## **Dimensions**



Ø500mm H73mm Ø19.685" H2.87"

## **Available Finishes**