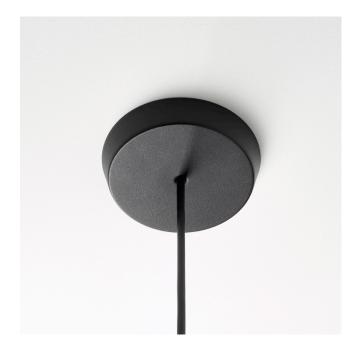

## Technical / Construction

Aluminium body, polycarbonate diffuser with opal silicone shade. Aluminium shade disc and cable tube. 2 metre, Ø6mm round 2 core cable.

Steel fixing with magnetically secured powder coated aluminium cover. Ø114 x 20mm. WAGO tool-less connectors. 220-240V ~50/60Hz