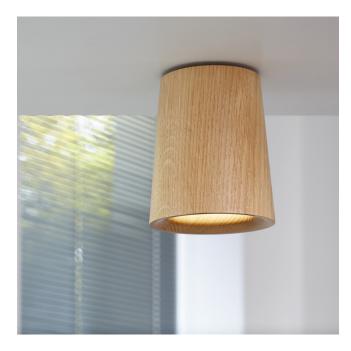

# Solid Downlight by Terence Woodgate

A pure cylindrical or conical form. The rounded inner edge at the shade base is a design signature of the Solid collection. A subtle diffused glow is produced around the lower section when lit. A small shadow gap between the ceiling and shade allows for lamp cooling. As marble is a natural material the hue and veining will vary from piece to piece, making each shade body unique. All fixings are hidden. Electronics made in China. Marble finishes made in China. Wood finishes made in Germany

# Nero Carrara Marquina Marble Marble

Oak