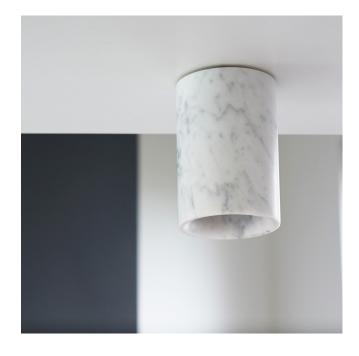

# Solid Downlight by Terence Woodgate

A pure cylindrical or conical form. The rounded inner edge at the shade base is a design signature of the Solid collection. A subtle diffused glow is produced around the lower section when lit. A small shadow gap between the ceiling and shade allows for lamp cooling. As marble is a natural material the hue and veining will vary from piece to piece, making each shade body unique. All fixings are hidden. Electronics made in China. Marble finishes made in China. Wood finishes made in Germany

# Nero Carrara Marquina Marble Marble

Oak