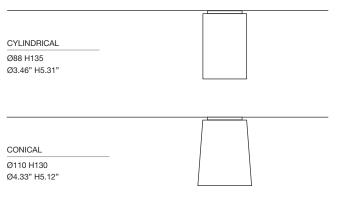

for lamp cooling. As marble is a natural material the hue and veining will vary from piece to piece, making each shade body unique. All fixings are hidden. Electronics made in China. Marble finishes made in China. Wood finishes made in Germany

#### Technical / Construction

IP20 rated. Class 1 Supply voltage: 220-240V ~ 50/60Hz Lampholder: GU10 Lamp Type (Bulb): LED only. 8W Max Tested and approved by the Lighting Industry Association for compliance with EN-60598 Part 1 and EN-60598 Part 2-1.

MEGAMAN ® PAR16 5.5W GU10 2800K Dimmable Lamp Life (L90): 2500 Hrs Beam angle: WFL (35°)



Colour Rendering index: Ra82 Max lumen intensity: 540cd Total luminous flux: 500lm Operating temperature: -30°c to +40°c 50mm diameter, 57mm length, 61g Dimmable: 100 – 5% A+ energy label

## **Dimensions**



### Available Finishes

# Nero Carrara Marquina Marble Marble



Oak