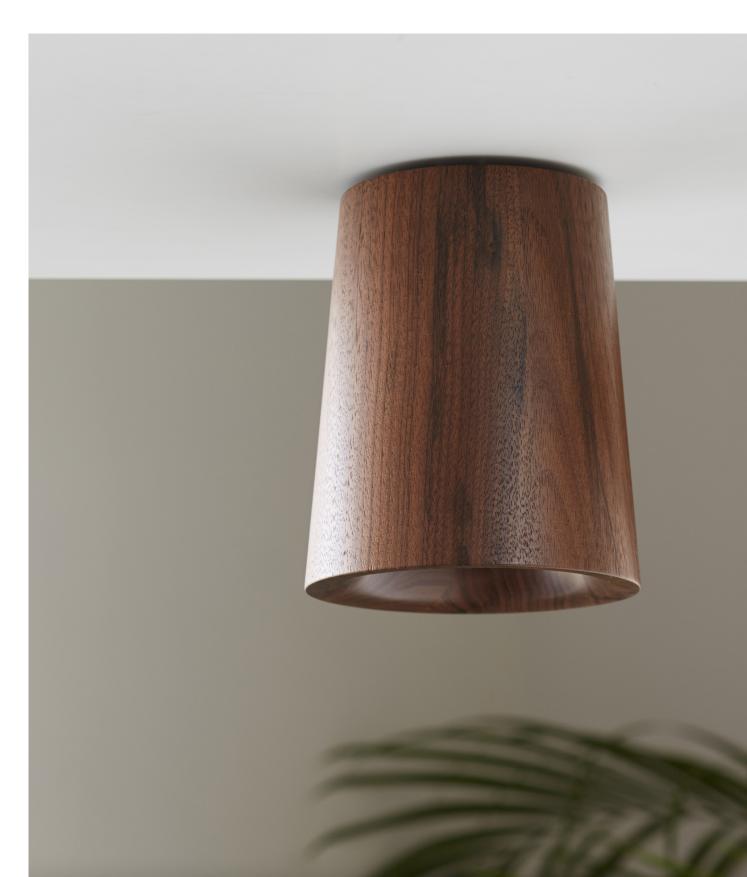

# Solid Downlight by Terence Woodgate

A pure cylindrical or conical form. The rounded inner edge at the shade base is a design signature of the Solid collection. A subtle diffused glow is produced around the lower section when lit. A small shadow gap between the ceiling and shade allows for lamp cooling. As marble is a natural material the hue and veining will vary from piece to piece, making each shade body unique. All fixings are hidden. Electronics made in China. Marble finishes made in China. Wood finishes made in Germany