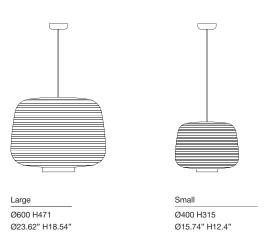

r Lanterns take inspiration from traditional Asian lantern designs, with the addition of designer Terence Woodgate's modern and elegant signature style. Mirroring the rounded conic shades seen in the glass Soft lighting collection, the handcrafted rice paper shades produce a soft diffused light, which names the collection. The paper collection is comprised of two lantern sizes with a variation of either black or oak stained elements.

Made in China.

#### Technical / Construction

Shade in rice paper, wooden ring in Oak/Black Stain, frame stretcher in white matt metal.

3 metre round core cable in white.

Ceiling rose in white.

IP20 rated. Class 2.

Indoor use only.

Lamp Type (Bulb): Suitable for E27 LED Max 10W

and E27 Max 40W.

Supply voltage: 220-240V ~ 50/60Hz

#### **Dimensions**



### Available Finishes





Black