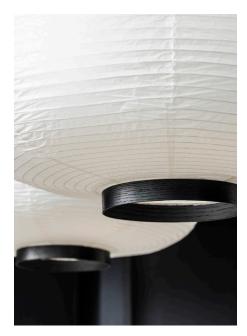

#### Technical / Construction

Shade in rice paper, wooden ring in Oak/Black Stain, frame stretcher in white matt metal.

3 metre round core cable in white.

Ceiling rose in white.

IP20 rated. Class 2.

Indoor use only.

### Available Finishes

Black