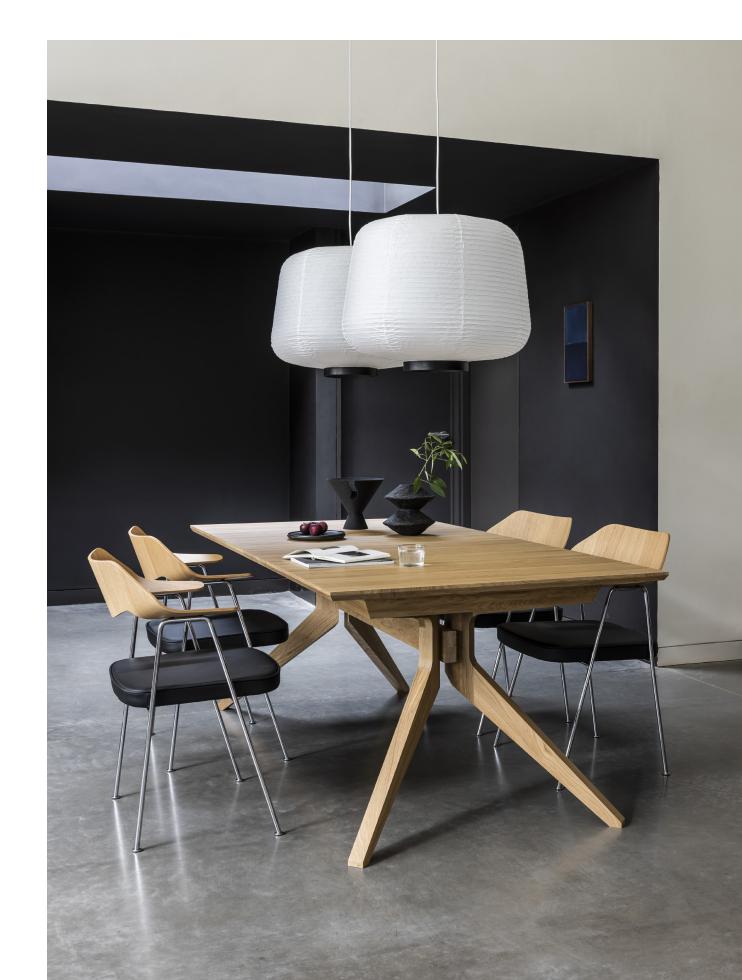

## Soft Paper Lanterns by Terence Woodgate

Soft Paper Lanterns take inspiration from traditional Asian lantern designs, with the addition of designer Terence Woodgate's modern and elegant signature style. Mirroring the rounded conic shades seen in the glass Soft lighting collection, the handcrafted rice paper shades produce a soft diffused light, which names the collection. The paper collection is comprised of two lantern sizes with a variation of either black or oak stained elements.

### Available Finishes

Black