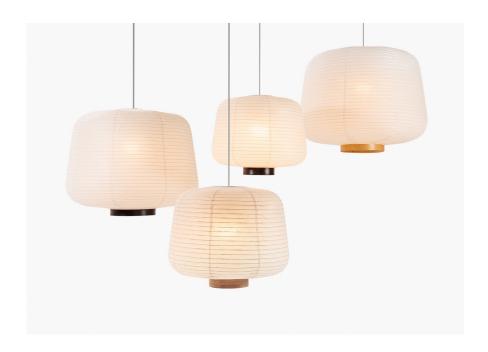

## Soft Paper Lanterns by Terence Woodgate

Soft Paper Lanterns take inspiration from traditional Asian lantern designs, with the addition of designer Terence Woodgate's modern and elegant signature style. Mirroring the rounded conic shades seen in the glass Soft lighting collection, the handcrafted rice paper shades produce a soft diffused light, which names the collection. The paper collection is comprised of two lantern sizes with a variation of either black or oak stained elements.

### Available Finishes

Black