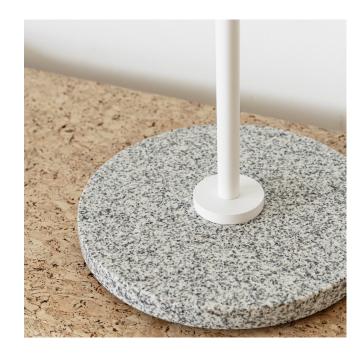

## Technical / Construction

Polished Granite base with a powder-coated steel pole assembly with a three-ply opal glass and 1.9m cable.

E27 LED bulb Dimmable ONLY- up to 21 Watt.

Bead blasted Stainless Steel touch rod.

## Available Base Finishes

Black

Light Gre