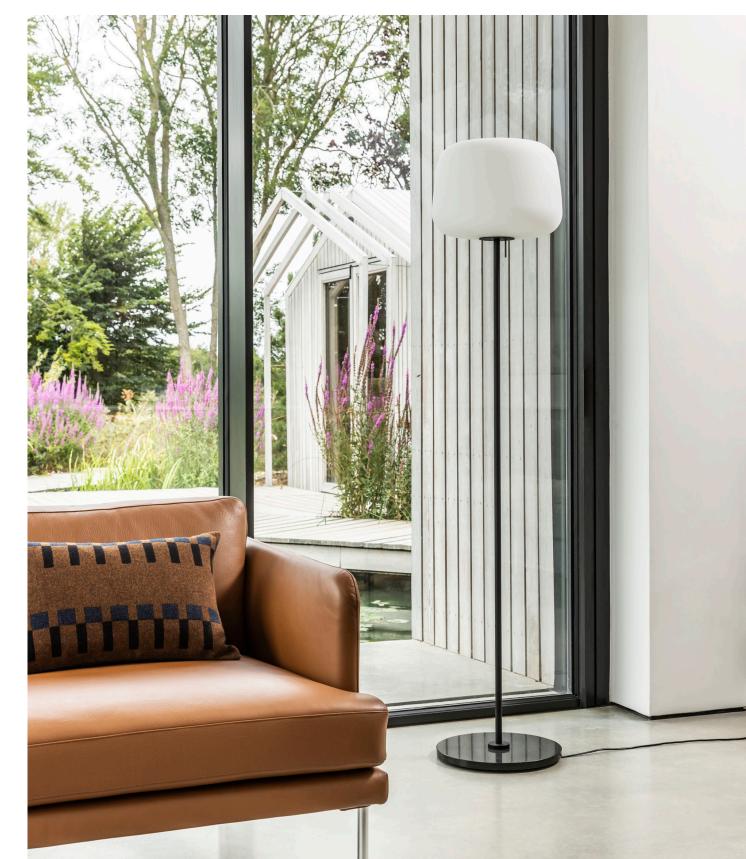

## Soft Light Collection by Terence Woodgate

The Soft Table Lights are designed by Terence Woodgate. Their hand-blown opal glass shades provide a soft, dimmable light.

Available as a floor and table light.

## Technical / Construction

Polished Granite base with a powder-coated steel pole assembly with a three-ply opal glass and 1.9m cable.

E27 LED bulb Dimmable ONLY- up to 21 Watt.

Bead blasted Stainless Steel touch rod.