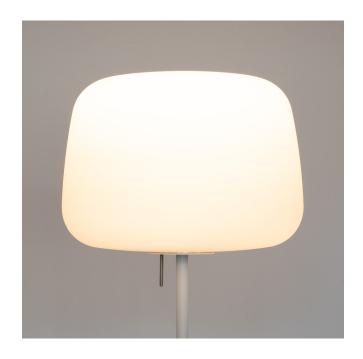

## Soft Light Collection by Terence Woodgate

The Soft Table Lights are designed by Terence Woodgate. Their hand-blown opal glass shades provide a soft, dimmable light.

Available as a floor and table light.

## Technical / Construction

Polished Granite base with a powder-coated steel pole assembly with a three-ply opal glass and 1.9m cable.

E27 LED bulb Dimmable ONLY- up to 21 Watt.

Bead blasted Stainless Steel touch rod.