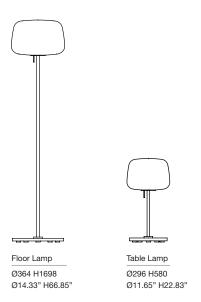

## Soft Light Collection by Terence Woodgate

The Soft Table Lights are designed by Terence Woodgate. Their hand-blown opal glass shades provide a soft, dimmable light.

Available as a floor and table light.

## Technical / Construction

Polished Granite base with a powder-coated steel pole assembly with a three-ply opal glass and 1.9m cable.

E27 LED bulb Dimmable ONLY- up to 21 Watt.

Bead blasted Stainless Steel touch rod.

Three stage dimming sequence: 30% on, 80% on, 100% on

220V-240V spec available with Type C, Type G and Type I plug options.

Also available in 110V-120V spec with Type A plug.

Electronics made in China.

Marble made in China.

## **Dimensions**



## Available Base Finishes





Black

Light Gre