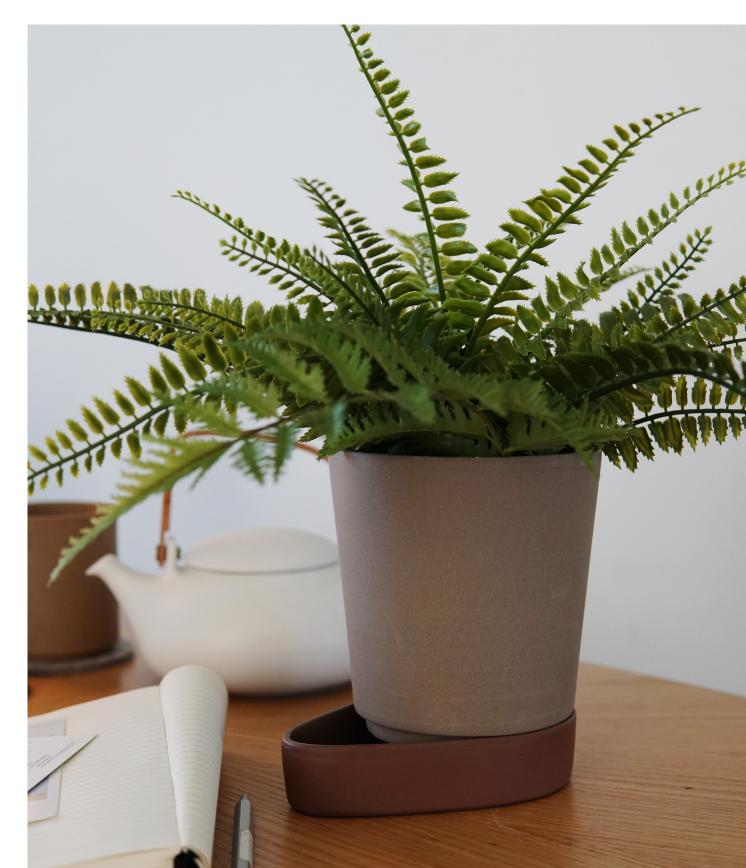

## Sip Plant Pot by Ann Kristin Einarsen

Sip is a two part self watering plant pot which plays with the shape of the classic terracotta form.

Minimally constructed, a nylon wick works as an extension of the plant roots and draws water from the reservoir which enables the plant to draw up just the water it needs .

The Sip Plant Pot makes it easy to keep plants fresh without spending too much time looking after them . A cleverly shaped glazed tray holds water and allows for easy watering.

Made in Portugal.

Key Features Self watering Glazed tray allows for easy watering

Technical / construction Terrastone Nylon wick