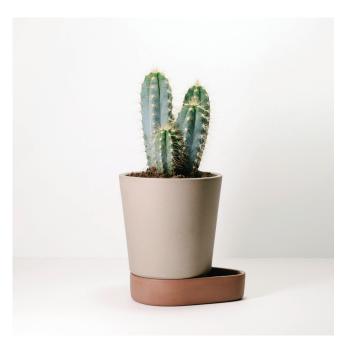

## Sip Plant Pot by Ann Kristin Einarsen

Sip is a two part self watering plant pot which plays with the shape of the classic terracotta form.

Minimally constructed, a nylon wick works as an extension of the plant roots and draws water from the reservoir which enables the plant to draw up just the water it needs .

The Sip Plant Pot makes it easy to keep plants fresh without spending too much time looking after them . A cleverly shaped glazed tray holds water and allows for easy watering.

Made in Portugal.

Key Features Self watering Glazed tray allows for easy watering

## Available Finishes