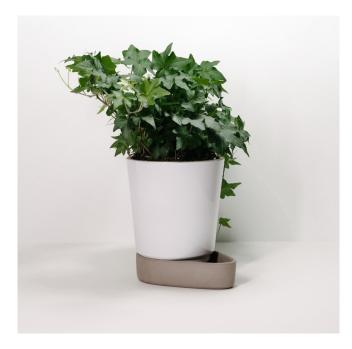

## Sip Plant Pot by Ann Kristin Einarsen

Sip is a two part self watering plant pot which plays with the shape of the classic terracotta form.

Minimally constructed, a nylon wick works as an extension of the plant roots and draws water from the reservoir which enables the plant to draw up just the water it needs .

The Sip Plant Pot makes it easy to keep plants fresh without spending too much time looking after them . A cleverly shaped glazed tray holds water and allows for easy watering.

Made in Portugal.

Key Features Self watering Glazed tray allows for easy watering

## Available Finishes