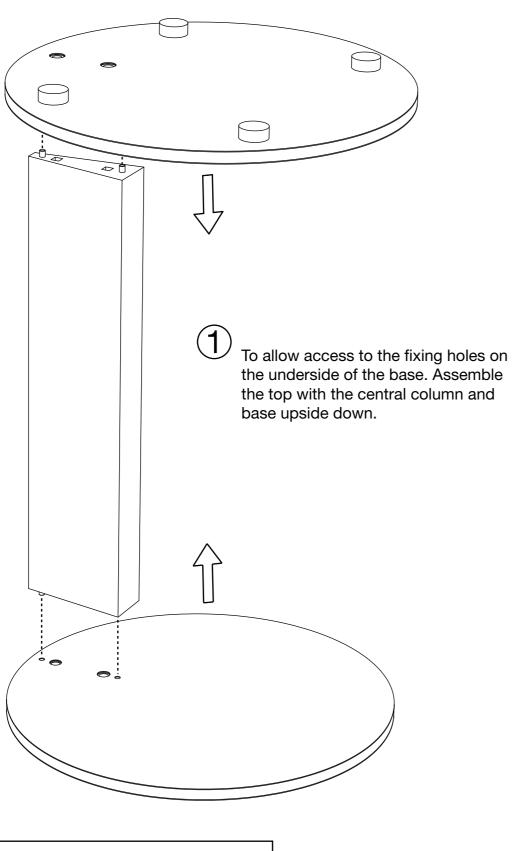

## Assembly Instructions The instructions are the same for the

Rectangular laptop table.