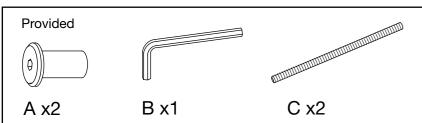

## Assembly Instructions The instructions are the same for the

Rectangular laptop table.