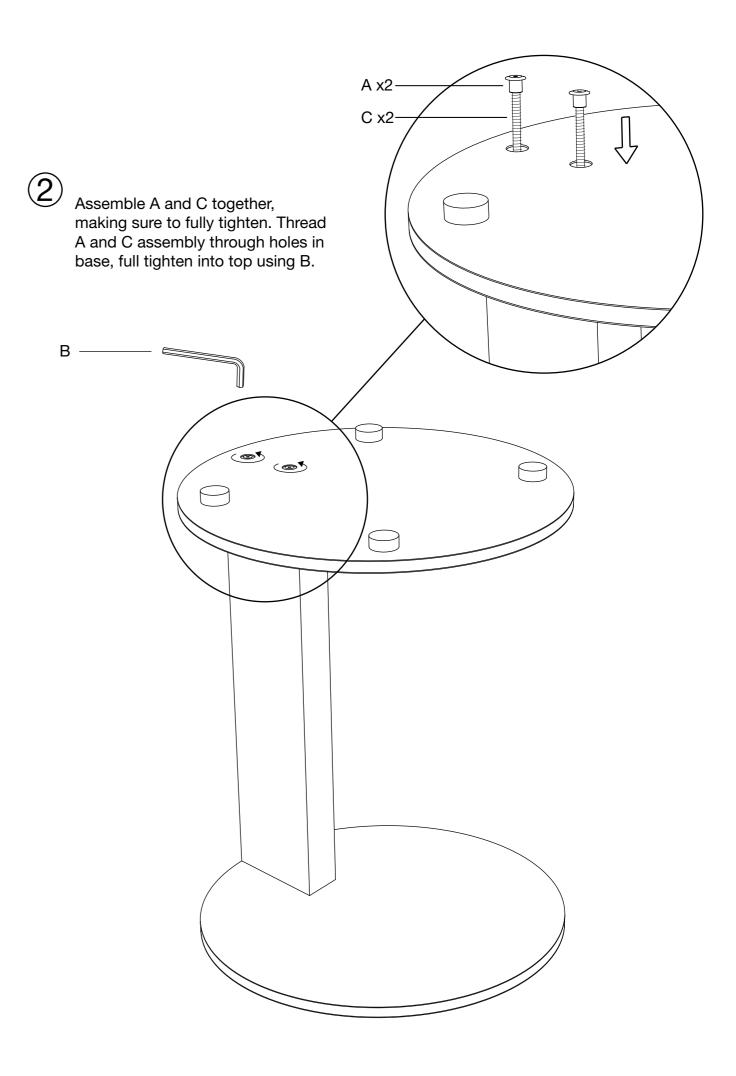

## Overhang Laptop table

## Assembly Instructions The instructions are the same for the

Rectangular laptop table.