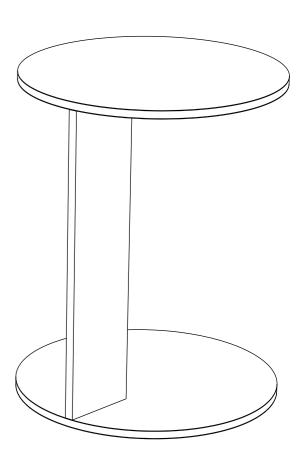

## Overhang Laptop table

## Assembly Instructions The instructions are the same for the

Rectangular laptop table.