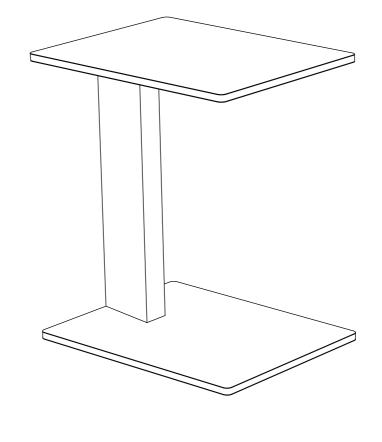

## Overhang Laptop table

## Assembly Instructions The instructions are the same for the

Rectangular laptop table.