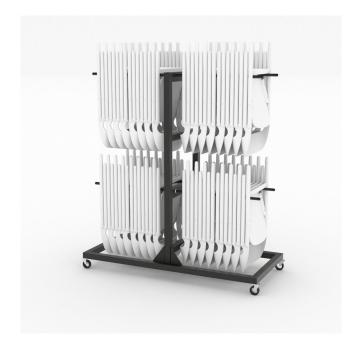

# **Trolley**

The Narin Trolley can carry 40 x Narin Folding Chairs for easy storage and transportation. Simply fold the chair and hang it upside down on the black metal brackets and wheel away when not in use.

The trolley fits through standard UK doorways.

# **Dimensions**

H1720mm W1800mm D720mm H67.72" W70.87" D28.35"