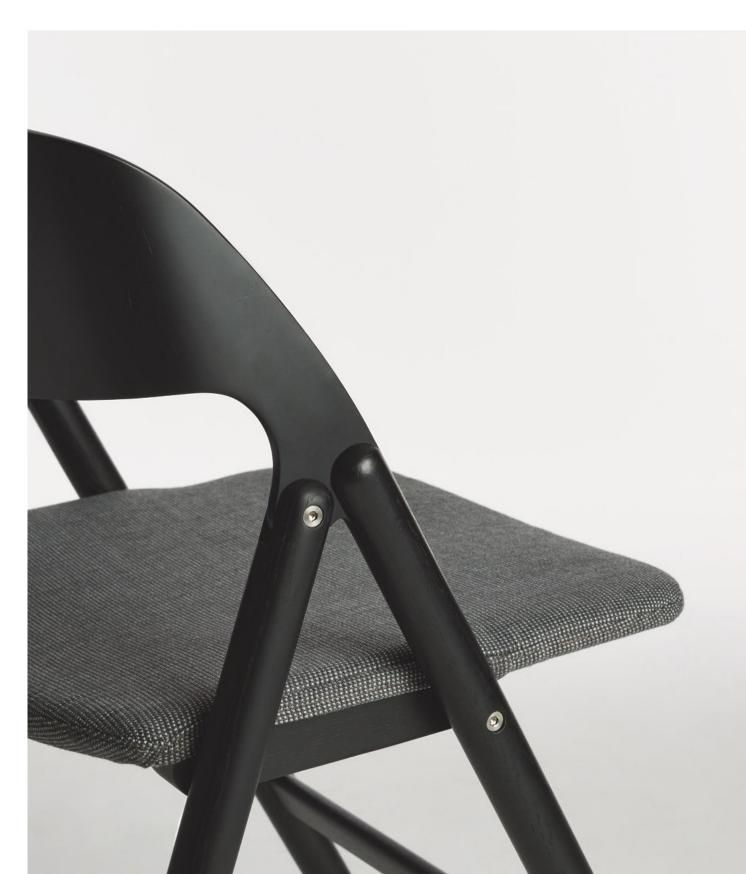

#### Seatpad

Add a touch more comfort to the Narin Folding Chair with this meticulously tailored seat pad, designed to offer a bit of cushioning. The seat pad wraps around the seat pad and has a neat closing on the underside. The clever design of the seat pad means that it can remain on the chair while folding the chair.

# **Techincal information**

Polyurethane foam cushion; Elum fabric cover (37% wool, 20% viscose, 12% polyester, 11% cotton, 9% nylon, 9% linen, 2% acrylic).