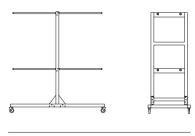

# **Trolley**

The Narin Trolley can carry 40 x Narin Folding Chairs for easy storage and transportation. Simply fold the chair and hang it upside down on the black metal brackets and wheel away when not in use.

The trolley fits through standard UK doorways.

# **Dimensions**

H1720mm W1800mm D720mm H67.72" W70.87" D28.35"