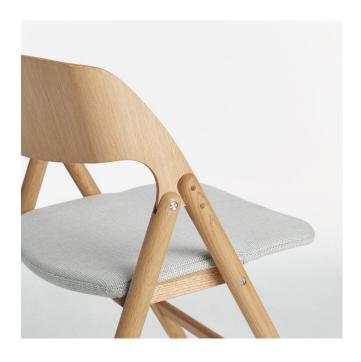

#### Seatpad

Add a touch more comfort to the Narin Folding Chair with this meticulously tailored seat pad, designed to offer a bit of cushioning. The seat pad wraps around the seat pad and has a neat closing on the underside. The clever design of the seat pad means that it can remain on the chair while folding the chair.

# **Techincal information**

Polyurethane foam cushion; Elum fabric cover (37% wool, 20% viscose, 12% polyester, 11% cotton, 9% nylon, 9% linen, 2% acrylic).