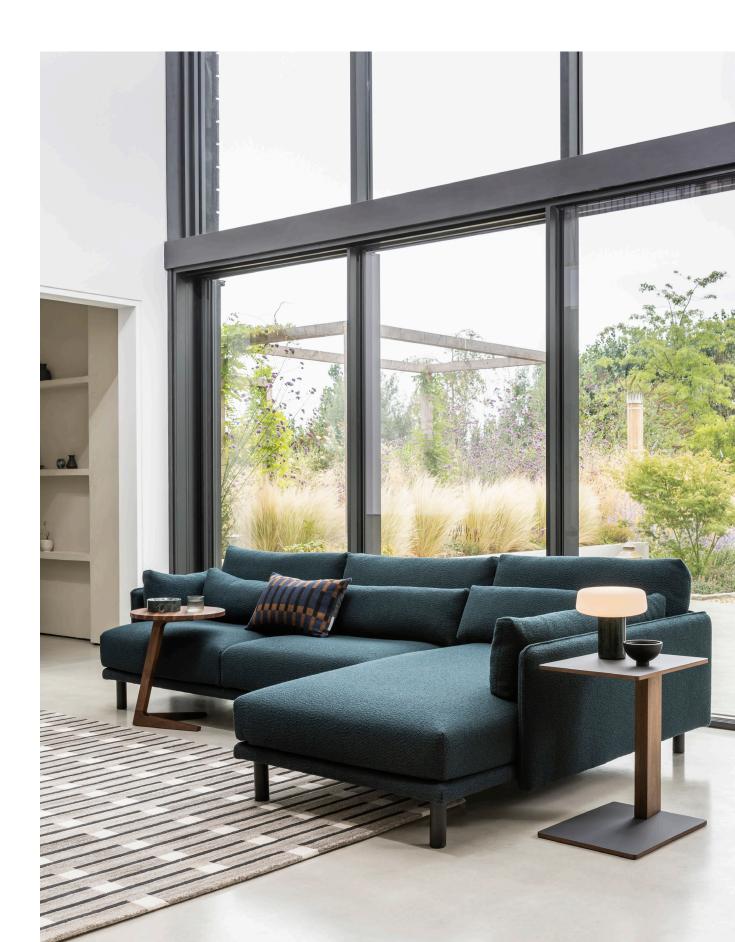

## Linn Sofas by Jenkins & Uhnger

The Linn Sofa by Jenkins & Uhnger re-imagines the classic silhouette of a loose cushioned sofa, with a modernised deep and low seat. Attention to detail and proportions provide inviting comfort, with loose bolster and side cushions adding versatility in the use of the sofa, giving support for entertaining and easy removal for maximum space to relax.

## Photographed in -

Orsetto - Petrol