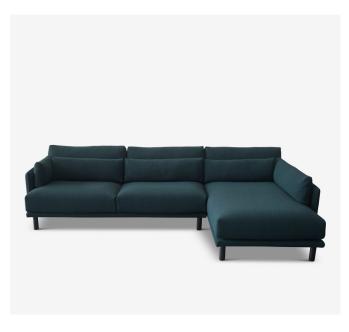

## Linn Sofas by Jenkins & Uhnger

The Linn Sofa by Jenkins & Uhnger re-imagines the classic silhouette of a loose cushioned sofa, with a modernised deep and low seat. Attention to detail and proportions provide inviting comfort, with loose bolster and side cushions adding versatility in the use of the sofa, giving support for entertaining and easy removal for maximum space to relax.

## **Dimensions**

RH Sectional Sofa

H730 W2770 D1745

H28.7" W109" D68.7"

LH Sectional Sofa H730 W2770 D1745 H28.7" W109" D68.7"

H28.7" W38" D39.5"

Armchair H730 W970 D1005

2 Seat Sofa