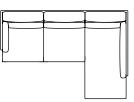

## **Dimensions**

RH Sectional Sofa

H730 W2770 D1745

H28.7" W109" D68.7"

LH Sectional Sofa H730 W2770 D1745 H28.7" W109" D68.7"

H28.7" W38" D39.5"

Armchair H730 W970 D1005

2 Seat Sofa