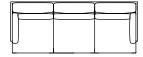

enkins & Uhnger

The Linn Sofa by Jenkins & Uhnger re-imagines the classic silhouette of a loose cushioned sofa, with a modernised deep and low seat. Attention to detail and proportions provide inviting comfort, with loose bolster and side cushions adding versatility in the use of the sofa, giving support for entertaining and easy removal for maximum space to relax.

Please refer to the swatch page for fabric and leather upholstery options.

Made in Italy.

Key Features Suitable for contract use Solid frame

Technical / Construction Solid timber frame Feather and foam filling

## **Dimensions**





RH Sectional Sofa

H730 W2770 D1745

H28.7" W109" D68.7"

LH Sectional Sofa H730 W2770 D1745 H28.7" W109" D68.7"



H28.7" W38" D39.5"

Armchair H730 W970 D1005

2 Seat Sofa

H730 W1870 D1005



3 Seat Sofa H730 W2470 D1005 H28.7" W97.2" D39.5"

## Photographed in -



Orsetto - Petrol