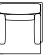

## **Dimensions**

RH Sectional Sofa

H730 W2770 D1745

H28.7" W109" D68.7"

LH Sectional Sofa H730 W2770 D1745 H28.7" W109" D68.7"

H28.7" W38" D39.5"

Armchair H730 W970 D1005

2 Seat Sofa