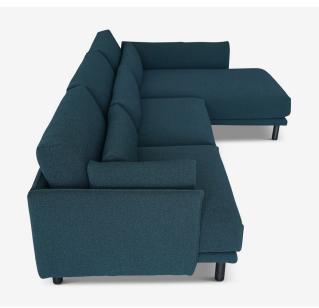

## Linn Sofas by Jenkins & Uhnger

The Linn Sofa by Jenkins & Uhnger re-imagines the classic silhouette of a loose cushioned sofa, with a modernised deep and low seat. Attention to detail and proportions provide inviting comfort, with loose bolster and side cushions adding versatility in the use of the sofa, giving support for entertaining and easy removal for maximum space to relax.

Please refer to the swatch page for fabric and leather upholstery options.

Made in Italy.

Key Features Suitable for contract use Solid frame

Technical / Construction Solid timber frame Feather and foam filling