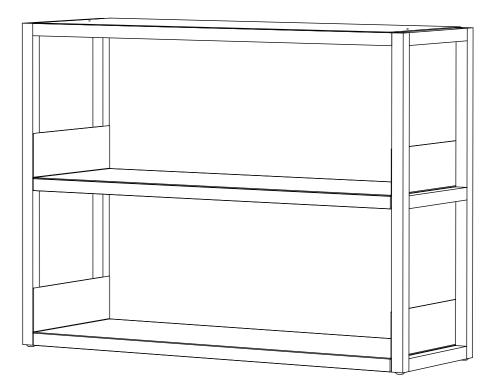

you some relevant information and care advice:

This system is manufactured using solid oak frames and powder coated steel.

The steel components use a tough powdercoat which can be cleaned using a sponge / soft bristle brush with a cleaning solution of mild liquid soap and lukewarm water.

The use of abrasive cleaners or solvents should be avoided when cleaning the unit. Please only use proprietary furniture polishes or warm water with diluted detergent.

European craftsmen manufacture this product and there is variety between each unit. Wood is a natural product, so colour and grain variations are inevitable.

We thank you for purchasing this product and wish you many years of enjoyable and functional use.

For more related products please visit: casefurniture.com

## Lap Low Shelving







## **Assembly Instructions**