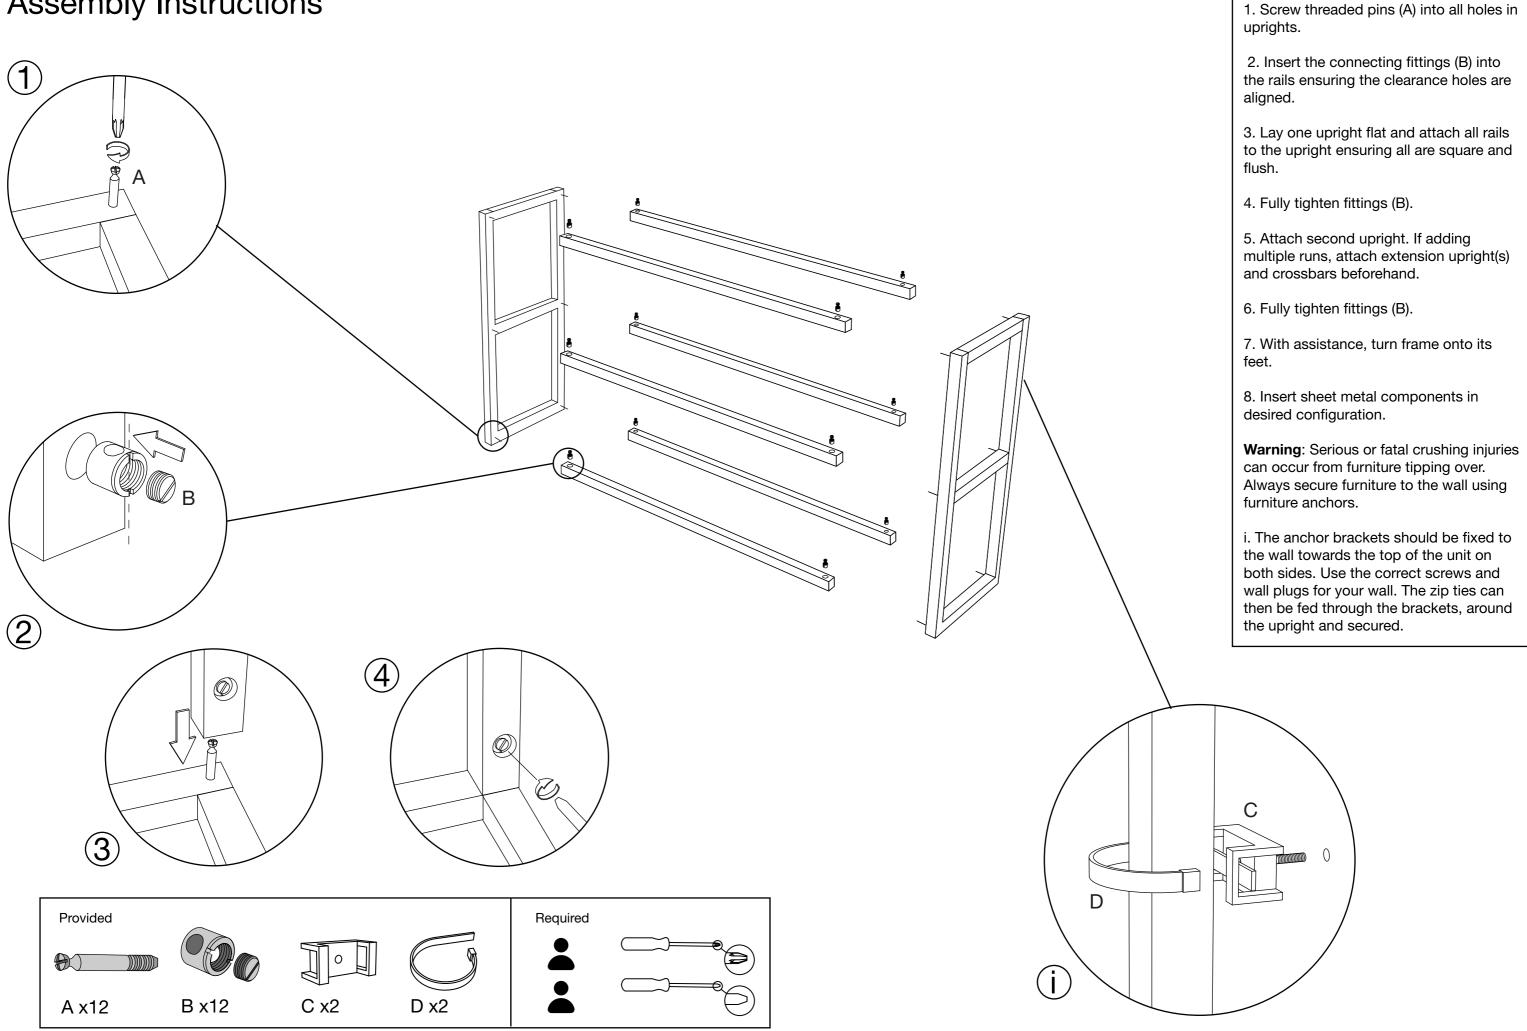

are advice:

This system is manufactured using solid oak frames and powder coated steel.

The steel components use a tough powdercoat which can be cleaned using a sponge / soft bristle brush with a cleaning solution of mild liquid soap and lukewarm water.

The use of abrasive cleaners or solvents should be avoided when cleaning the unit. Please only use proprietary furniture polishes or warm water with diluted detergent.

European craftsmen manufacture this product and there is variety between each unit. Wood is a natural product, so colour and grain variations are inevitable.

We thank you for purchasing this product and wish you many years of enjoyable and functional use.

For more related products please visit: casefurniture.com

## Lap Low Shelving







## **Assembly Instructions**