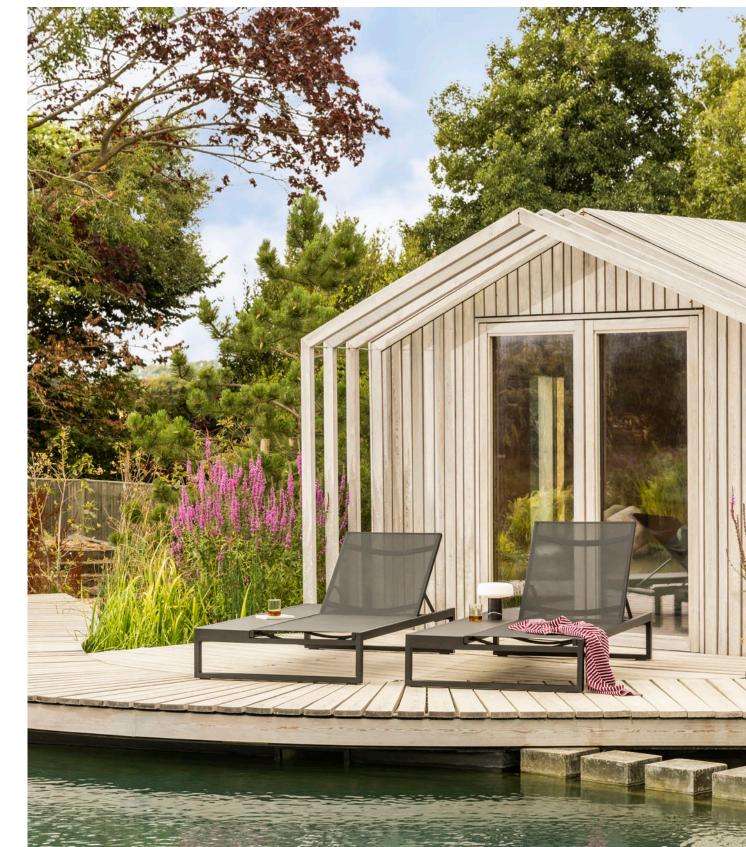

## Eos Platform Lounger by Matthew Hilton

The Eos Platform Lounger is a versatile outdoor lounger fully constructed from powder-coated aluminium that resists weathering and rusting over time. The comfortable sling seat is crafted from all-weather Textilene® and it is finished with two discreet wheels and plastic floor glides for easy movement.

Eos is a contemporary outdoor collection which is physically and visually light, smartly proportioned and very comfortable.

Certain to inspire leisurely outdoor living and dining during the long days of summer, this collection was named after Eos, the Greek goddess of dawn and bringer of light.

### Key Features

Fully weather and rust resistant
Lightweight, durable and low maintenance
Two discreet wheels and floor glides for easy
movement
Stackable for compact storage
Suitable for contract use