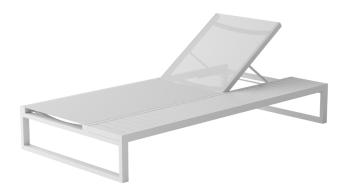

## Eos Platform Lounger by Matthew Hilton

The Eos Platform Lounger is a versatile outdoor lounger fully constructed from powder-coated aluminium that resists weathering and rusting over time. The comfortable sling seat is crafted from all-weather Textilene® and it is finished with two discreet wheels and plastic floor glides for easy movement.

### Available Finishes