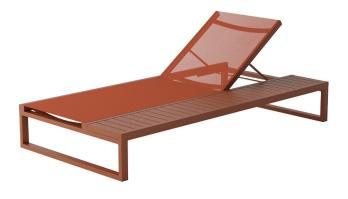

## Eos Platform Lounger by Matthew Hilton

The Eos Platform Lounger is a versatile outdoor lounger fully constructed from powder-coated aluminium that resists weathering and rusting over time. The comfortable sling seat is crafted from all-weather Textilene® and it is finished with two discreet wheels and plastic floor glides for easy movement.

### Available Finishes