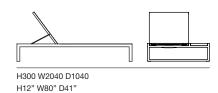

contemporary outdoor collection which is physically and visually light, smartly proportioned and very comfortable.

Certain to inspire leisurely outdoor living and dining during the long days of summer, this collection was named after Eos, the Greek goddess of dawn and bringer of light.

Designed by Matthew Hilton, the Eos Range was awarded the Design Guild Mark Award in 2016.

Made in China.

### Key Features

Fully weather and rust resistant
Lightweight, durable and low maintenance
Two discreet wheels and floor glides for easy
movement
Stackable for compact storage
Suitable for contract use

# Technical / Construction

Extruded aluminium

Commercial-grade Interpon® powder coat

All-weather Textilene®

Injection moulded nylon floor glides and wheels

Fully assembled

#### **Dimensions**



### Available Finishes