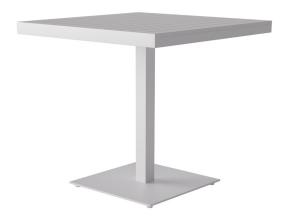

# Eos Café Table by Matthew Hilton

The Eos Café Table is a versatile outdoor table fully constructed from powder-coated aluminium that resists weathering and rusting over time and is finished with adjustable feet.

Eos is a contemporary outdoor collection which is physically and visually light, smartly proportioned and very comfortable. Certain to inspire leisurely outdoor living and dining during the long days of summer, this collection was named after Eos, the Greek goddess of dawn and bringer of light.

Designed by Matthew Hilton, the Eos Range was awarded the Design Guild Mark Award in 2016.

Made in China.

# Key Features

Fully weather resistant and non-rusting Lightweight, durable and low maintenance Suitable for contract use Adjustable feet

## **Technical / Construction**

Extr