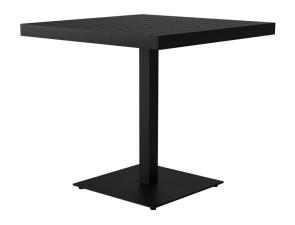

# Eos Café Table by Matthew Hilton

The Eos Café Table is a versatile outdoor table fully constructed from powder-coated aluminium that resists weathering and rusting over time and is finished with adjustable feet.

Eos is a contemporary outdoor collection which is physically and visually light, smartly proportioned and very comfortable. Certain to inspire leisurely outdoor living and dining during the long days of summer, this collection was named after Eos, the Greek goddess of dawn and bringer of light.

Designed by Matthew Hilton, the Eos Range was awarded the Design Guild Mark Award in 2016.

Made in China.

# Key Features

Fully weather resistant and non-rusting Lightweight, durable and low maintenance Suitable for contract use Adjustable feet

## **Technical / Construction**

Ex