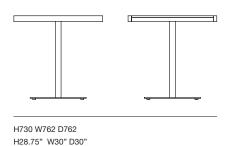

that resists weathering and rusting over time and is finished with adjustable feet.

Eos is a contemporary outdoor collection which is physically and visually light, smartly proportioned and very comfortable. Certain to inspire leisurely outdoor living and dining during the long days of summer, this collection was named after Eos, the Greek goddess of dawn and bringer of light.

Designed by Matthew Hilton, the Eos Range was awarded the Design Guild Mark Award in 2016.

Made in China.

# Key Features

Fully weather resistant and non-rusting Lightweight, durable and low maintenance Suitable for contract use Adjustable feet

## **Technical / Construction**

Extruded aluminium

Commercial-grade Interpon® powder coat
Injection moulded nylon floor glides

Assembly required

### **Dimensions**



### **Available Finishes**