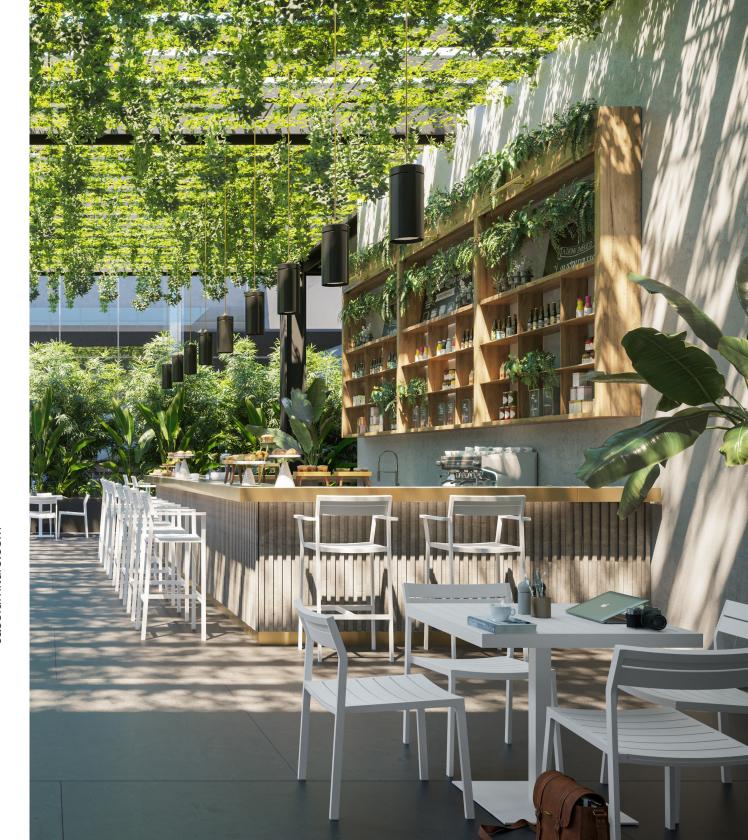

# Eos Café Table by Matthew Hilton

The Eos Café Table is a versatile outdoor table fully constructed from powder-coated aluminium that resists weathering and rusting over time and is finished with adjustable feet.

Eos is a contemporary outdoor collection which is physically and visually light, smartly proportioned and very comfortable. Certain to inspire leisurely outdoor living and dining during the long days of summer, this collection was named after Eos, the Greek goddess of dawn and bringer of light.