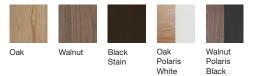

## Dulwich Desk by Matthew Hilton

The Dulwich desk is a compact workspace with a handy storage shelf - a perfect addition to any home office. The desk features access ports that provide a neat way to keep charging cables hidden and easily accessible from the rear.

Made in Lithuania.

## Key Features

A compact desk with two open compartments for various storage options Two hidden Cable access hole Suitable for contract use

<u>Technical / Construction</u> Solid oak or stained walnut legs Veneered top Clear polyurethane lacquer Part-assembly required

## **Dimensions**



One size

H750mm x W1100mm x D585mm H29.5" x W43.3" x D23"

## Available Finishes