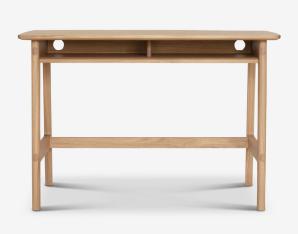

## Dulwich Desk by Matthew Hilton

The Dulwich desk is a compact workspace with a handy storage shelf - a perfect addition to any home office. The desk features access ports that provide a neat way to keep charging cables hidden and easily accessible from the rear.

## Key Features

A compact desk with two open compartments for various storage options Two hidden Cable access hole Suitable for contract use

<u>Technical / Construction</u> Solid oak or stained walnut legs Veneered top Clear polyurethane lacquer Part-assembly required

## **Dimensions**

One size

H750mm x W1100mm x D585mm H29.5" x W43.3" x D23"