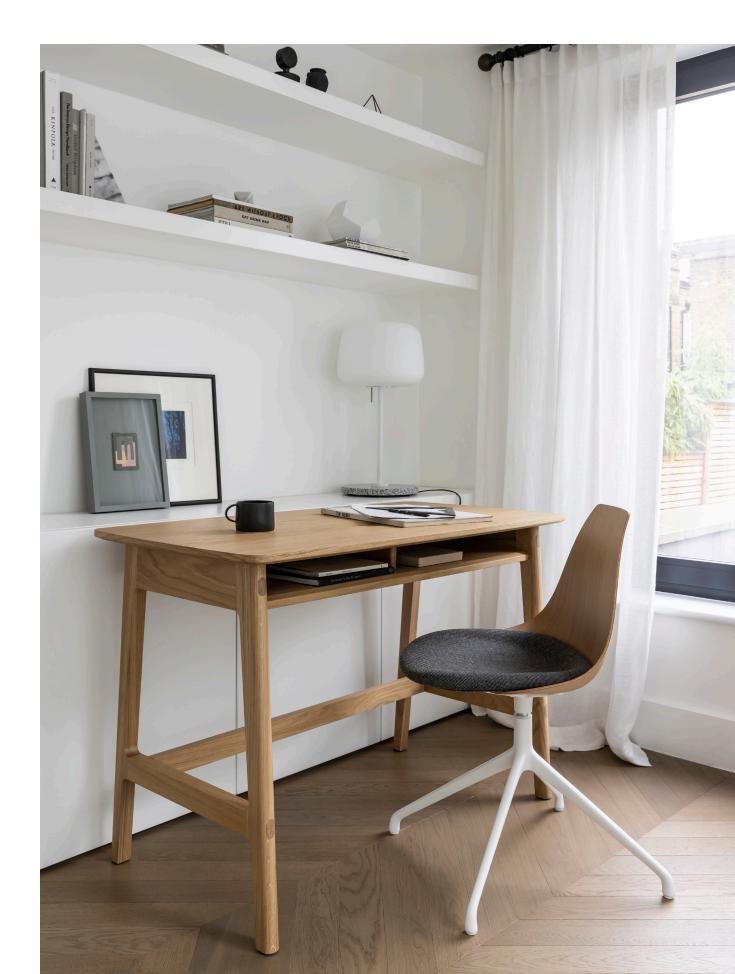

## Dulwich Desk by Matthew Hilton

The Dulwich desk is a compact workspace with a handy storage shelf - a perfect addition to any home office. The desk features access ports that provide a neat way to keep charging cables hidden and easily accessible from the rear.

## Key Features

A compact desk with two open compartments for various storage options Two hidden Cable access hole Suitable for contract use

<u>Technical / Construction</u> Solid oak or stained walnut legs Veneered top Clear polyurethane lacquer Part-assembly required

## **Dimensions**

One size

H750mm x W1100mm x D585mm H29.5" x W43.3" x D23"