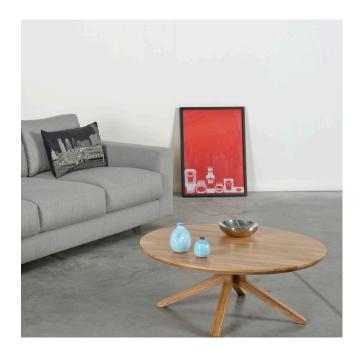

## Cross Round Coffee Table by Matthew Hilton

Designed by award-winning designer Matthew Hilton, the Cross Round Coffee Table is made from solid wood and features a low pedestal base with a cross leg detail underneath a 90cm table top.

A clear lacquer finish allows the natural warmth of the wood to come through which ensures for minimal maintenance.

Echoing the elegant design of the Cross Round Dining Table in smaller proportions, this coffee table is a timeless and contemporary design which is built to last.