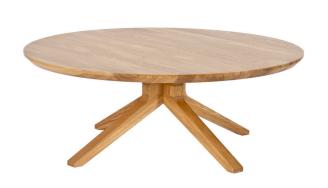

## Cross Round Coffee Table by Matthew Hilton

Designed by award-winning designer Matthew Hilton, the Cross Round Coffee Table is made from solid wood and features a low pedestal base with a cross leg detail underneath a 90cm table top.

## **Key Features**

Chamfered edge detail Central pedestal style base Suitable for contract use

Technical / Construction
Veneered MDF top
Solid oak legs
Clear polyurethane lacquer
Partial assembly required

## **Dimensions**

H360 Ø900 H14.1" Ø35.4"