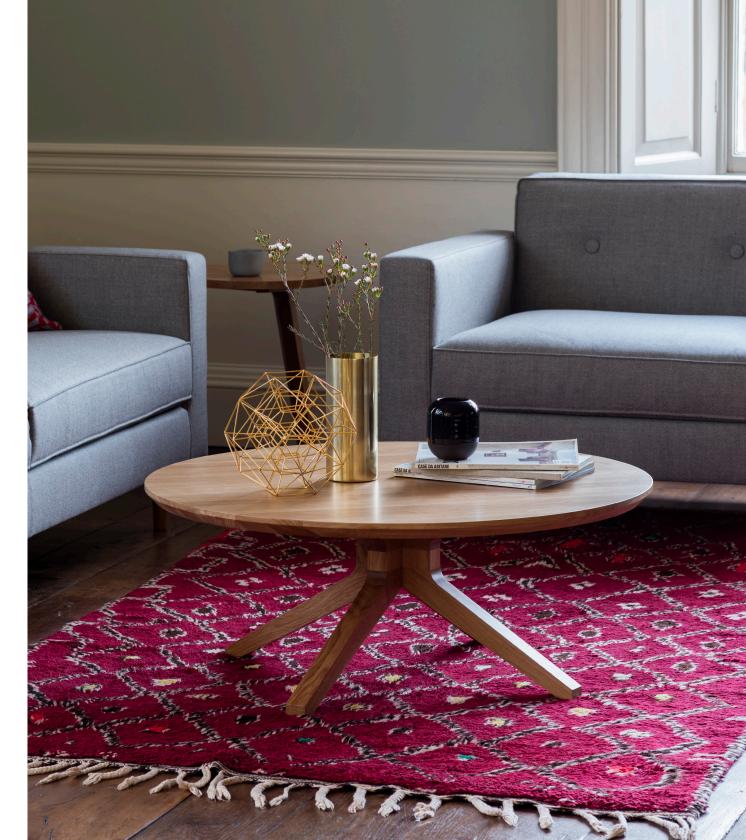

## Cross Round Coffee Table by Matthew Hilton

Designed by award-winning designer Matthew Hilton, the Cross Round Coffee Table is made from solid wood and features a low pedestal base with a cross leg detail underneath a 90cm table top.

A clear lacquer finish allows the natural warmth of the wood to come through which ensures for minimal maintenance.

Echoing the elegant design of the Cross Round Dining Table in smaller proportions, this coffee table is a timeless and contemporary design which is built to last.

## **Key Features**

Chamfered edge detail Central pedestal style base Suitable for contract use

Technical / Construction
Veneered MDF top
Solid oak legs
Clear polyurethane lacquer
Partial assembly required