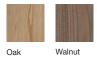

## Available Finishes

## Technical / Construction

Solid oak or walnut. Chamfered edge detail with a central pedestal base. Clear polyurethane lacquer Assembly required