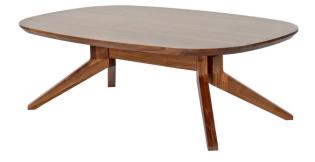

Cross Oval Coffee Table by Matthew Hilton

## Cross Oval Coffee Table by Matthew Hilton

The Cross Oval Coffee Table by Matthew Hilton repurposes the leg detail of the Cross Extending Table underneath the 122cm veneered top.

The sturdy coffee table is a smaller version of the Cross Extending Dining Table. It combines a visual balance due to the proportions of the tabletop with a functional design of the base.

## Technical / Construction

Solid oak or walnut. Chamfered edge detail with a central pedestal base. Clear polyurethane lacquer Assembly required