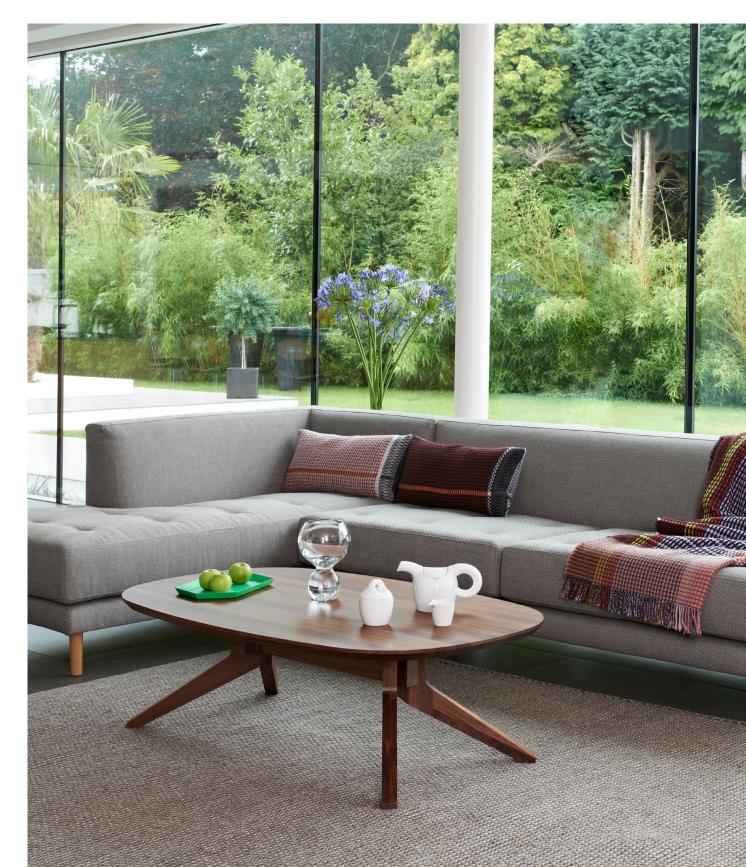

Cross Oval Coffee Table by Matthew Hilton

## Cross Oval Coffee Table by Matthew Hilton

The Cross Oval Coffee Table by Matthew Hilton repurposes the leg detail of the Cross Extending Table underneath the 122cm veneered top.

The sturdy coffee table is a smaller version of the Cross Extending Dining Table. It combines a visual balance due to the proportions of the tabletop with a functional design of the base.

The Cross collection is a timeless, reliable design with award-winning products which distil the modern principles of design and fit in to your home.

Made in Lithuania.

Key Features Chamfered edge detail Central pedestal style base Suitable for contract use