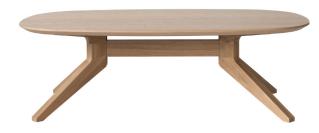

Cross Oval Coffee Table by Matthew Hilton

## Cross Oval Coffee Table by Matthew Hilton

The Cross Oval Coffee Table by Matthew Hilton repurposes the leg detail of the Cross Extending Table underneath the 122cm veneered top.

The sturdy coffee table is a smaller version of the Cross Extending Dining Table. It combines a visual balance due to the proportions of the tabletop with a functional design of the base.

## Technical / Construction

Solid oak or walnut. Chamfered edge detail with a central pedestal base. Clear polyurethane lacquer Assembly required