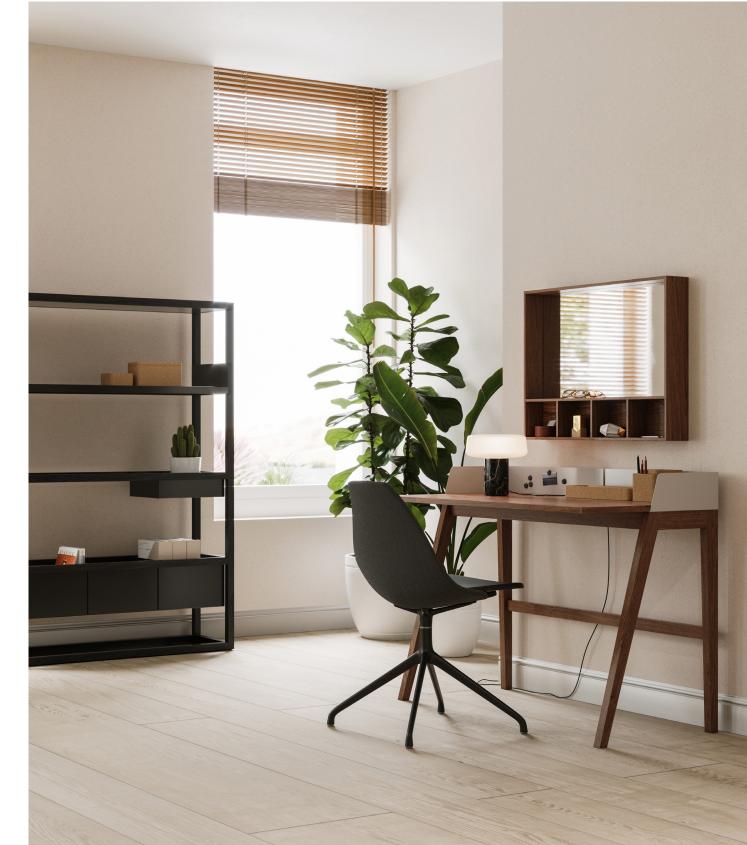

# Brockwell Desk by Matthew Hilton

The Brockwell desk demonstrates designer Matthew Hilton's signature minimal aesthetic and innovative approach to furniture design.

Combining slim solid timber legs with a veneered oak top, this compact desk is finished with a robust powder-coated steel back with integrated cable tidy.

With its small proportions, this desk is ideal for those tight on space.

Made in Lithuania.

### **Key Features**

Can also be used as a dressing table Compact Suitable for contract use