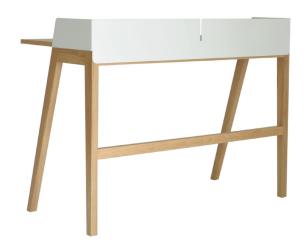

# Brockwell Desk by Matthew Hilton

The Brockwell desk demonstrates designer Matthew Hilton's signature minimal aesthetic and innovative approach to furniture design.

Combining slim solid timber legs with a veneered oak top, this compact desk is finished with a robust powder-coated steel back with integrated cable tidy.

# Technical / Construction

Solid oak frame

Veneered oak top with solid edge

Powdercoated steel back

## Available Finishes

Oak-White

Walnut-White

case