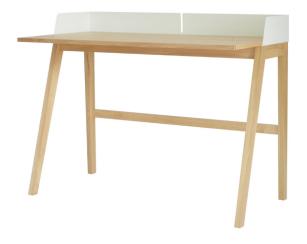

# Brockwell Desk by Matthew Hilton

The Brockwell desk demonstrates designer Matthew Hilton's signature minimal aesthetic and innovative approach to furniture design.

Combining slim solid timber legs with a veneered oak top, this compact desk is finished with a robust powder-coated steel back with integrated cable tidy.

# Technical / Construction

Solid oak frame

Veneered oak top with solid edge

Powdercoated steel back

## Available Finishes

Oak-White

Walnut-White

case