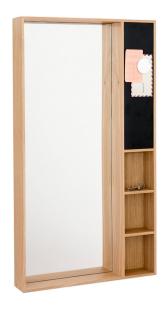

# Arca Wall Box by David Irwin

Serving as a shelf, container, mirror and magnetic blackboard, the Arca collection is a multifunctional wall accessory which lends itself to any room in the home.

Constructed in solid oak or walnut, the rectilinear frames house multiple compartments and are arranged in an inventive grid format to store various everyday objects.

### Technical / Construction

Solid oak, walnut, solid oak with black stain Clear polyurethane lacquer MDF blackboard veneered with oak/walnut (large, medium) Magnetico laminate and mirror (large, small)