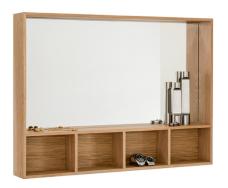

# Arca Wall Box by David Irwin

Serving as a shelf, container, mirror and magnetic blackboard, the Arca collection is a multifunctional wall accessory which lends itself to any room in the home.

Constructed in solid oak or walnut, the rectilinear frames house multiple compartments and are arranged in an inventive grid format to store various everyday objects.

### Technical / Construction

Solid oak, walnut, solid oak with black stain Clear polyurethane lacquer MDF blackboard veneered with oak/walnut (large, medium) Magnetico laminate and mirror (large, small)