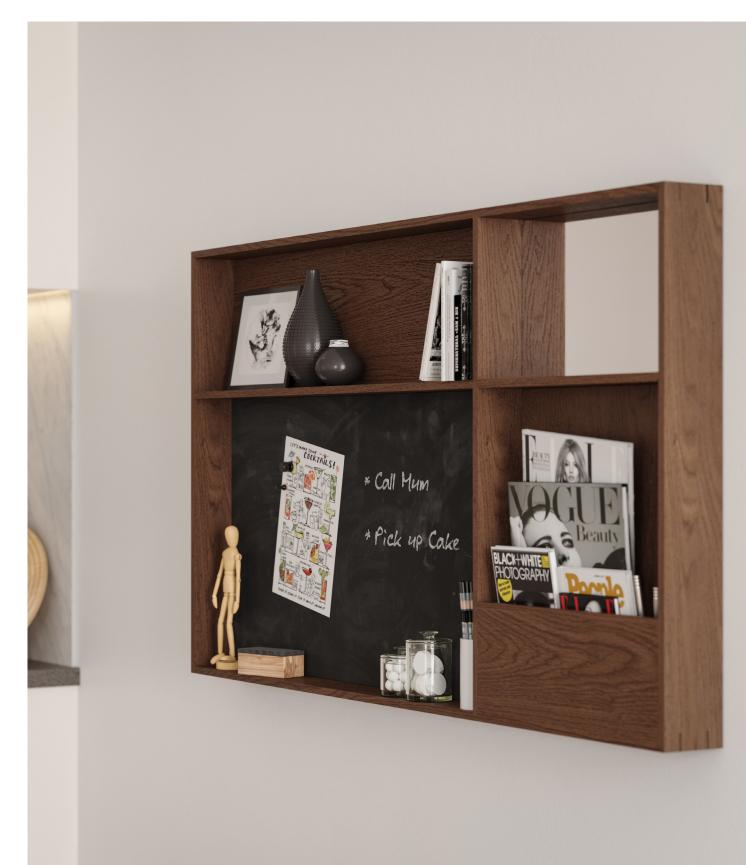

# Arca Wall Box by David Irwin

Serving as a shelf, container, mirror and magnetic blackboard, the Arca collection is a multifunctional wall accessory which lends itself to any room in the home.

Constructed in solid oak or walnut, the rectilinear frames house multiple compartments and are arranged in an inventive grid format to store various everyday objects.

### Technical / Construction

Solid oak, walnut, solid oak with black stain Clear polyurethane lacquer MDF blackboard veneered with oak/walnut (large, medium) Magnetico laminate and mirror (large, small)