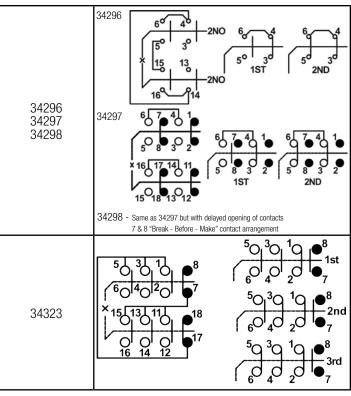

#### 3.0 SWITCH SCHEMATICS

#### 3.0 SWITCH SCHEMATICS

| 37107<br>37108<br>34317<br>34318<br>34319<br>34320<br>37109<br>37110 | 34317 34318 34319 34320  10 02 10 02 10 02  3 0 04 3 0 04  (2-POS) (2-POS) (3-POS) (3-POS) (3-POS) (2-POS) 1NO 1NC  37107 37108 37109 37110  3 0 04 3 0 04 3 0 04 3 0 04 3 0 04 3 0 04 3 0 04 3 0 04 3 0 04 3 0 04 3 0 04 3 0 04 3 0 04 3 0 04 3 0 04 3 0 04 3 0 04 3 0 04 3 0 04 3 0 04 3 0 04 3 0 04 3 0 04 3 0 04 3 0 04 3 0 04 3 0 04 3 0 04 3 0 04 3 0 04 3 0 04 3 0 04 3 0 04 3 0 04 3 0 04 3 0 04 3 0 04 3 0 04 3 0 04 3 0 04 3 0 04 3 0 04 3 0 04 3 0 04 3 0 04 3 0 04 3 0 04 3 0 04 3 0 04 3 0 04 3 0 04 3 0 04 3 0 04 3 0 04 3 0 04 3 0 04 3 0 04 3 0 04 3 0 04 3 0 04 3 0 04 3 0 04 3 0 04 3 0 04 3 0 04 3 0 04 3 0 04 3 0 04 3 0 04 3 0 04 3 0 04 3 0 04 3 0 04 3 0 04 3 0 04 3 0 04 3 0 04 3 0 04 3 0 04 3 0 04 3 0 04 3 0 04 3 0 04 3 0 04 3 0 04 3 0 04 3 0 04 3 0 04 3 0 04 3 0 04 3 0 04 3 0 04 3 0 04 3 0 04 3 0 04 3 0 04 3 0 04 3 0 04 3 0 04 3 0 04 3 0 04 3 0 04 3 0 04 3 0 04 3 0 04 3 0 04 3 0 04 3 0 04 3 0 04 3 0 04 3 0 04 3 0 04 3 0 04 3 0 04 3 0 04 3 0 04 3 0 04 3 0 04 3 0 04 3 0 04 3 0 04 3 0 04 3 0 04 3 0 04 3 0 04 3 0 04 3 0 04 3 0 04 3 0 04 3 0 04 3 0 04 3 0 04 3 0 04 3 0 04 3 0 04 3 0 04 3 0 04 3 0 04 3 0 04 3 0 04 3 0 04 3 0 04 3 0 04 3 0 04 3 0 04 3 0 04 3 0 04 3 0 04 3 0 04 3 0 04 3 0 04 3 0 04 3 0 04 3 0 04 3 0 04 3 0 04 3 0 04 3 0 04 3 0 04 3 0 04 3 0 04 3 0 04 3 0 04 3 0 04 3 0 04 3 0 04 3 0 04 3 0 04 3 0 04 3 0 04 3 0 04 3 0 04 3 0 04 3 0 04 3 0 04 3 0 04 3 0 04 3 0 04 3 0 04 3 0 04 3 0 04 3 0 04 3 0 04 3 0 04 3 0 04 3 0 04 3 0 04 3 0 04 3 0 04 3 0 04 3 0 04 3 0 04 3 0 04 3 0 04 3 0 04 3 0 04 3 0 04 3 0 04 3 0 04 3 0 04 3 0 04 3 0 04 3 0 04 3 0 04 3 0 04 3 0 04 3 0 04 3 0 04 3 0 04 3 0 04 3 0 04 3 0 04 3 0 04 3 0 04 3 0 04 3 0 04 3 0 04 3 0 04 3 0 04 3 0 04 3 0 04 3 0 04 3 0 04 3 0 04 3 0 04 3 0 04 3 0 04 3 0 04 3 0 04 3 0 04 3 0 04 3 0 04 3 0 04 3 0 04 3 0 04 3 0 04 3 0 04 3 0 04 3 0 04 3 0 04 3 0 04 3 0 04 3 0 04 3 0 04 3 0 04 3 0 04 3 0 04 3 0 04 3 0 04 3 0 04 3 0 04 3 0 04 3 0 04 3 0 04 3 0 04 3 0 04 3 0 04 3 0 04 3 0 04 3 0 04 3 0 04 3 0 04 3 0 04 3 0 04 3 0 04 3 0 04 3 0 04 3 0 04 3 0 04 3 0 04 3 0 04 3 0 04 3 |
|----------------------------------------------------------------------|--------------------------------------------------------------------------------------------------------------------------------------------------------------------------------------------------------------------------------------------------------------------------------------------------------------------------------------------------------------------------------------------------------------------------------------------------------------------------------------------------------------------------------------------------------------------------------------------------------------------------------------------------------------------------------------------------------------------------------------------------------------------------------------------------------------------------------------------------------------------------------------------------------------------------------------------------------------------------------------------------------------------------------------------------------------------------------------------------------------------------------------------------------------------------------------------------------------------------------------------------------------------------------------------------------------------------------------------------------------------------------------------------------------------------------------------------------------------------------------------------------------------------------------------------------------------------------------------------------------------------------------------------------------------------------------------------------------------------------------------------------------------------------------------------------------------------------------------------------------------------------------------------------------------------------------------------------------------------------------------------------------------------------------------------------------------------------------------------------------------------------|
| 34313<br>37122<br>37123<br>37124<br>37125                            | 34313<br>3 100<br>1NC<br>37124<br>37125<br>37125<br>37125<br>37125<br>37120<br>1NO 1NC<br>1NO 1NC<br>1NO 1NC                                                                                                                                                                                                                                                                                                                                                                                                                                                                                                                                                                                                                                                                                                                                                                                                                                                                                                                                                                                                                                                                                                                                                                                                                                                                                                                                                                                                                                                                                                                                                                                                                                                                                                                                                                                                                                                                                                                                                                                                                   |
| 34299<br>34300<br>37126                                              | 34299 34300 37126<br>1Na 3 20 1NC + 1Na 200                                                                                                                                                                                                                                                                                                                                                                                                                                                                                                                                                                                                                                                                                                                                                                                                                                                                                                                                                                                                                                                                                                                                                                                                                                                                                                                                                                                                                                                                                                                                                                                                                                                                                                                                                                                                                                                                                                                                                                                                                                                                                    |
| 34301<br>34302<br>37127                                              | 34301 37127 34302<br>10 40 10 40 10<br>20 30 200 30 20                                                                                                                                                                                                                                                                                                                                                                                                                                                                                                                                                                                                                                                                                                                                                                                                                                                                                                                                                                                                                                                                                                                                                                                                                                                                                                                                                                                                                                                                                                                                                                                                                                                                                                                                                                                                                                                                                                                                                                                                                                                                         |
| 34314B - (1K)<br>34314D - (2K)<br>34314 - (5K)<br>34314C - (10K)     | 10 c.w.<br>20 3                                                                                                                                                                                                                                                                                                                                                                                                                                                                                                                                                                                                                                                                                                                                                                                                                                                                                                                                                                                                                                                                                                                                                                                                                                                                                                                                                                                                                                                                                                                                                                                                                                                                                                                                                                                                                                                                                                                                                                                                                                                                                                                |
| 34304                                                                | Blind rubber gasket with metal plate                                                                                                                                                                                                                                                                                                                                                                                                                                                                                                                                                                                                                                                                                                                                                                                                                                                                                                                                                                                                                                                                                                                                                                                                                                                                                                                                                                                                                                                                                                                                                                                                                                                                                                                                                                                                                                                                                                                                                                                                                                                                                           |

| P/N    | Switch Description                                             |
|--------|----------------------------------------------------------------|
| 34292  | Maintained On-Off, 1NO                                         |
| 34293  | Maintained On-Off, 1NC 1NO                                     |
| 34308  | Momentary On-Off, 1NC, 1NO                                     |
| 34309  | Momentary, 2NO, w/o interlock                                  |
| 34310  | Momentary, 2NC, 2NO, w/o interlock                             |
| 34321  | Momentary, 4 NO w/interlock                                    |
| 34322  | Momentary, 4NC, 4NO, w/interlock                               |
| 34294  | Momentary, 2NO w/interlock                                     |
| 34295  | Momentary, 2NC, 2NO w/interlock                                |
| 34305  | Momentary, 1NC                                                 |
| 34306  | Momentary, 1NO                                                 |
| 34307  | Momentary, 1NC, 1NO                                            |
| 37114  | Momentary, 2NC                                                 |
| 37199  | Momentary, 2NO                                                 |
| 34296  | 2-Speed, 4NO, w/interlock                                      |
| 34297  | 2-Speed, Double Contact, 2NC, 4NO, w/interlock                 |
| 34298  | 2-Speed, Double Contact, 2NC, 2NO x 2 w/interlock (Late Break) |
| 34323  | 3-Speed, 1NC, 6NO                                              |
| 37107  | 2 Position Selector, 1NC                                       |
| 37108  | 2 Position Selector, 1NO                                       |
| 34317  | 2 Position Selector, 1NC, 1NO (A-B)                            |
| 34318  | 2 Position Selector, 2NO                                       |
| 34319  | 3 Position Selector, 2NC, (A-Both-B)                           |
| 34320  | 3 Position Selector, 2NO (A-Off-B)                             |
| 37109  | 2 Position Selector, 2NC                                       |
| 37110  | 3 Position Selector, 1NO, 1NC                                  |
| 34313  | Mushroom, 30mm, Red, 1NC (HORN)                                |
| 37122  | Mushroom, 30mm, Red, 1NO                                       |
| 37123  | Mushroom, 30mm, Red, 1NO, 1NC                                  |
| 37124  | Mushroom, 30mm, Red, 2NC                                       |
| 37125  | Mushroom, 30mm, Red, 2NO                                       |
| 34299  | Alternative, 1NO                                               |
| 34300  | Alternative, 1NC, 1NO                                          |
| 37126  | Alternative, 2NO                                               |
| 34301  | 1NO                                                            |
| 34302  | Toggle, 1NC, 1NO                                               |
| 37127  | Toggle, 1NO, 1NC                                               |
| 34314B | Variable Position Resistor (1K)                                |
| 34314D | Variable Position Resistor (2K)                                |
| 34314  | Variable Position Resistor (5K)                                |
| 34314C | Variable Position Resistor (10K)                               |
| 34304  | Blind Rubber Gasket with metal plate                           |