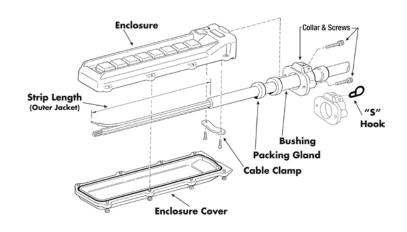

## 2.1 Disassembly of the Enclosure (See Figure 1)

- 2.1.1 Remove Bushing and Collar by loosening the bushing collar screws.
- 2.1.2 Remove Enclosure Cover by loosening the enclosure screws.

DISASSEMBLY AND ASSEMBLY OF THE ENCLOSURE FIGURE 1

#### 2.4 Cable Installation (See Figure 1, Page 3)

- 2.4.1 Disassemble pendant according to instructions in Section 2.1
- 2.4.2 Cut the two Packing Glands apart and use only one. The Glands are labeled in millimeters. (See Table 2.4.2). Be sure to choose the correct cable gland for the cable used. If the cable gland is loose, an adequate seal will not be achieved and moisture may leak inside the enclosure.

- 2.4.3 Pull cable through the Bushing Collar, Bushing, and Packing Gland. Then feed the cable through the cable hole of Enclosure casing. Determine amount of outer jacket that needs to be stripped. Strip the outer jacket.
- 2.4.4 Position cable so that the Cable Clamp will clamp the jacketed part of the cable. Secure the cable by installing the Cable Clamp and tightening Cable Clamp Screws.
- 2.4.5 Secure the Bushing and Collar firmly to the enclosure casing with the two Collar Screws after adjusting wiring length and clamping cable.
- 2.4.6 NOTE: Tighten all applicable screws using the recommended torque values in Section 1.1.4
- 2.4.7 Connect wiring connections to the push button terminals using UL listed ring terminals. (See Switch Schematics on Page 6-7.) Wire lengths must be a minimum of 6" long according to NEC code. Route wires along the inside of housing. Never leave wires on top of switch due to interference with back cover installation.

## 2.7 Reassembly of the Enclosure (See Figure 1, Page 3)

- 2.7.1 Ensure that all conductors are insulated from one another.
- 2.7.2 Ensure that the Enclosure Seal Gasket is in place in the slot of the Enclosure Cover.
- 2.7.3 Remove all wire waste and debris from inside the Enclosure Case.
- 2.7.4 Install the Enclosure Cover and tighten Enclosure Screws.