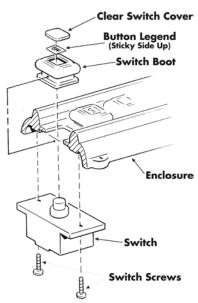

## 2.2 Mounting Switches (See Figure 1 & Figure 2, page 4)

- 2.2.1 Skip to Section 2.4 if pendant is preassembled.
- 2.2.2 Remove Enclosure Cover if not already removed.
- 2.2.3 Remove the Silicon Switch Boot for switches not requiring a boot. On/Off switches are provided with green and red boots. Swap boots as needed before installing switches.
- 2.2.4 Fit switch into Enclosure casing, aligning screw holes. Ensure Switch Boot is properly in place. Damaged or incorrectly installed boots will not seal properly, and moisture may leak inside the enclosure. Tighten Switch Screws securely. (Depending on switch, there will be either two or four screws.) Torque to 20 in-lbs.

**BUTTON SWTCH FIGURE 2** 

# 2.5 Button Legends PN: 34326 (A Button Legend Sheet is supplied with all pre-assembled pendants. Switch covers are sent loose with all pendants.)

- 2.5.1 Select the appropriate label from the Legend Sheet. Carefully remove from sheet. Labels have adhesive on the printed side. Carefully place label on larger side of the Clear Switch Cover.
- 2.5.2 Place one edge of labeled Switch Cover in appropriate Switch Boot. Complete installation by gently lifting rim of boot over remaining edges of Switch Cover.