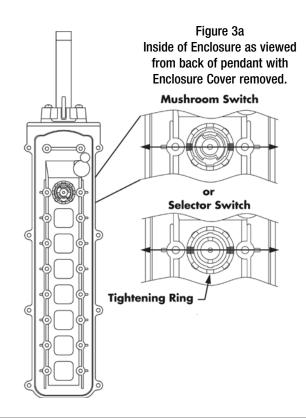

### 2.3 Mounting Mushroom Head and Selector, Switches

- 2.3.1 Remove Enclosure Cover if not already removed.
- 2.3.2 Install Switch Frame by inserting it from the front of the enclosure through the square hole. Make sure the gasket and legend are in the correct position. From the back, install the Tightening Ring, making sure to align notches of Tightening Ring with tabs of Switch, and tighten (see figure 3a).
- 2.3.3 Install Switch to enclosure by using two screws provided. Make sure the designated letters on the Switch read correctly from the top of the enclosure.
- 2.3.4 Follow section 2.4 for cable installation, and wire as needed. (See Switch Schematics Section 3.0 Pages 6-7).
- 2.3.5 Apply appropriate legend label from the Selector Legend Sheet. Note: Legend Sheet is provided with Selector, Mushroom and on/off switches.

**Important:** Firmly fasten Tightening Ring to secure Frame. Align the notches for the Tightening Ring with the screw holes in the Enclosure. The Switch has tabs that fit into the cut-outs on the Frame. Misalignment will prevent the switch from seating properly