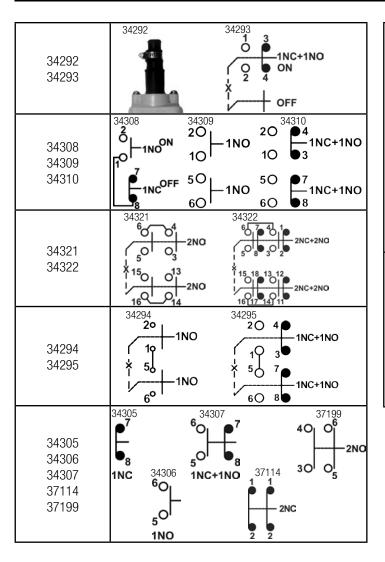

#### 3.0 SWITCH SCHEMATICS

#### 3.0 SWITCH SCHEMATICS

| 37107<br>37108<br>34317<br>34318<br>34319<br>34320<br>37109<br>37110 | 34317 34318 34319 34320  10 02 10 02 10 02  3 0 04 3 0 04  (2-POS) (2-POS) (3-POS) (3-POS) (3-POS) (2-POS) 1NO 1NC  37107 37108 37109 37110  3 0 04 3 0 04 3 0 04 3 0 04 3 0 04 3 0 04 3 0 04 3 0 04 3 0 04 3 0 04 3 0 04 3 0 04 3 0 04 3 0 04 3 0 04 3 0 04 3 0 04 3 0 04 3 0 04 3 0 04 3 0 04 3 0 04 3 0 04 3 0 04 3 0 04 3 0 04 3 0 04 3 0 04 3 0 04 3 0 04 3 0 04 3 0 04 3 0 04 3 0 04 3 0 04 3 0 04 3 0 04 3 0 04 3 0 04 3 0 04 3 0 04 3 0 04 3 0 04 3 0 04 3 0 04 3 0 04 3 0 04 3 0 04 3 0 04 3 0 04 3 0 04 3 0 04 3 0 04 3 0 04 3 0 04 3 0 04 3 0 04 3 0 04 3 0 04 3 0 04 3 0 04 3 0 04 3 0 04 3 0 04 3 0 04 3 0 04 3 0 04 3 0 04 3 0 04 3 0 04 3 0 04 3 0 04 3 0 04 3 0 04 3 0 04 3 0 04 3 0 04 3 0 04 3 0 04 3 0 04 3 0 04 3 0 04 3 0 04 3 0 04 3 0 04 3 0 04 3 0 04 3 0 04 3 0 04 3 0 04 3 0 04 3 0 04 3 0 04 3 0 04 3 0 04 3 0 04 3 0 04 3 0 04 3 0 04 3 0 04 3 0 04 3 0 04 3 0 04 3 0 04 3 0 04 3 0 04 3 0 04 3 0 04 3 0 04 3 0 04 3 0 04 3 0 04 3 0 04 3 0 04 3 0 04 3 0 04 3 0 04 3 0 04 3 0 04 3 0 04 3 0 04 3 0 04 3 0 04 3 0 04 3 0 04 3 0 04 3 0 04 3 0 04 3 0 04 3 0 04 3 0 04 3 0 04 3 0 04 3 0 04 3 0 04 3 0 04 3 0 04 3 0 04 3 0 04 3 0 04 3 0 04 3 0 04 3 0 04 3 0 04 3 0 04 3 0 04 3 0 04 3 0 04 3 0 04 3 0 04 3 0 04 3 0 04 3 0 04 3 0 04 3 0 04 3 0 04 3 0 04 3 0 04 3 0 04 3 0 04 3 0 04 3 0 04 3 0 04 3 0 04 3 0 04 3 0 04 3 0 04 3 0 04 3 0 04 3 0 04 3 0 04 3 0 04 3 0 04 3 0 04 3 0 04 3 0 04 3 0 04 3 0 04 3 0 04 3 0 04 3 0 04 3 0 04 3 0 04 3 0 04 3 0 04 3 0 04 3 0 04 3 0 04 3 0 04 3 0 04 3 0 04 3 0 04 3 0 04 3 0 04 3 0 04 3 0 04 3 0 04 3 0 04 3 0 04 3 0 04 3 0 04 3 0 04 3 0 04 3 0 04 3 0 04 3 0 04 3 0 04 3 0 04 3 0 04 3 0 04 3 0 04 3 0 04 3 0 04 3 0 04 3 0 04 3 0 04 3 0 04 3 0 04 3 0 04 3 0 04 3 0 04 3 0 04 3 0 04 3 0 04 3 0 04 3 0 04 3 0 04 3 0 04 3 0 04 3 0 04 3 0 04 3 0 04 3 0 04 3 0 04 3 0 04 3 0 04 3 0 04 3 0 04 3 0 04 3 0 04 3 0 04 3 0 04 3 0 04 3 0 04 3 0 04 3 0 04 3 0 04 3 0 04 3 0 04 3 0 04 3 0 04 3 0 04 3 0 04 3 0 04 3 0 04 3 0 04 3 0 04 3 0 04 3 0 04 3 0 04 3 0 04 3 0 04 3 0 04 3 0 04 3 0 04 3 0 04 3 0 04 3 0 04 3 0 04 3 0 04 3 0 04 3 0 04 3 |
|----------------------------------------------------------------------|--------------------------------------------------------------------------------------------------------------------------------------------------------------------------------------------------------------------------------------------------------------------------------------------------------------------------------------------------------------------------------------------------------------------------------------------------------------------------------------------------------------------------------------------------------------------------------------------------------------------------------------------------------------------------------------------------------------------------------------------------------------------------------------------------------------------------------------------------------------------------------------------------------------------------------------------------------------------------------------------------------------------------------------------------------------------------------------------------------------------------------------------------------------------------------------------------------------------------------------------------------------------------------------------------------------------------------------------------------------------------------------------------------------------------------------------------------------------------------------------------------------------------------------------------------------------------------------------------------------------------------------------------------------------------------------------------------------------------------------------------------------------------------------------------------------------------------------------------------------------------------------------------------------------------------------------------------------------------------------------------------------------------------------------------------------------------------------------------------------------------------|
| 34313<br>37122<br>37123<br>37124<br>37125                            | 34313<br>3 100<br>1NC<br>37124<br>37125<br>37125<br>37125<br>37125<br>37120<br>1NO 1NC<br>1NO 1NC<br>1NO 1NC                                                                                                                                                                                                                                                                                                                                                                                                                                                                                                                                                                                                                                                                                                                                                                                                                                                                                                                                                                                                                                                                                                                                                                                                                                                                                                                                                                                                                                                                                                                                                                                                                                                                                                                                                                                                                                                                                                                                                                                                                   |
| 34299<br>34300<br>37126                                              | 34299 34300 37126<br>1Na 3 20 1NC + 1Na 200                                                                                                                                                                                                                                                                                                                                                                                                                                                                                                                                                                                                                                                                                                                                                                                                                                                                                                                                                                                                                                                                                                                                                                                                                                                                                                                                                                                                                                                                                                                                                                                                                                                                                                                                                                                                                                                                                                                                                                                                                                                                                    |
| 34301<br>34302<br>37127                                              | 34301 37127 34302<br>10 40 10 40 10<br>20 30 200 30 20                                                                                                                                                                                                                                                                                                                                                                                                                                                                                                                                                                                                                                                                                                                                                                                                                                                                                                                                                                                                                                                                                                                                                                                                                                                                                                                                                                                                                                                                                                                                                                                                                                                                                                                                                                                                                                                                                                                                                                                                                                                                         |
| 34314B - (1K)<br>34314D - (2K)<br>34314 - (5K)<br>34314C - (10K)     | 10 c.w.<br>20 3                                                                                                                                                                                                                                                                                                                                                                                                                                                                                                                                                                                                                                                                                                                                                                                                                                                                                                                                                                                                                                                                                                                                                                                                                                                                                                                                                                                                                                                                                                                                                                                                                                                                                                                                                                                                                                                                                                                                                                                                                                                                                                                |
| 34304                                                                | Blind rubber gasket with metal plate                                                                                                                                                                                                                                                                                                                                                                                                                                                                                                                                                                                                                                                                                                                                                                                                                                                                                                                                                                                                                                                                                                                                                                                                                                                                                                                                                                                                                                                                                                                                                                                                                                                                                                                                                                                                                                                                                                                                                                                                                                                                                           |

| P/N    | Switch Description                                             |
|--------|----------------------------------------------------------------|
| 34292  | Maintained On-Off, 1NO                                         |
| 34293  | Maintained On-Off, 1NC 1NO                                     |
| 34308  | Momentary On-Off, 1NC, 1NO                                     |
| 34309  | Momentary, 2NO, w/o interlock                                  |
| 34310  | Momentary, 2NC, 2NO, w/o interlock                             |
| 34321  | Momentary, 4 NO w/interlock                                    |
| 34322  | Momentary, 4NC, 4NO, w/interlock                               |
| 34294  | Momentary, 2NO w/interlock                                     |
| 34295  | Momentary, 2NC, 2NO w/interlock                                |
| 34305  | Momentary, 1NC                                                 |
| 34306  | Momentary, 1NO                                                 |
| 34307  | Momentary, 1NC, 1NO                                            |
| 37114  | Momentary, 2NC                                                 |
| 37199  | Momentary, 2NO                                                 |
| 34296  | 2-Speed, 4NO, w/interlock                                      |
| 34297  | 2-Speed, Double Contact, 2NC, 4NO, w/interlock                 |
| 34298  | 2-Speed, Double Contact, 2NC, 2NO x 2 w/interlock (Late Break) |
| 34323  | 3-Speed, 1NC, 6NO                                              |
| 37107  | 2 Position Selector, 1NC                                       |
| 37108  | 2 Position Selector, 1NO                                       |
| 34317  | 2 Position Selector, 1NC, 1NO (A-B)                            |
| 34318  | 2 Position Selector, 2NO                                       |
| 34319  | 3 Position Selector, 2NC, (A-Both-B)                           |
| 34320  | 3 Position Selector, 2NO (A-Off-B)                             |
| 37109  | 2 Position Selector, 2NC                                       |
| 37110  | 3 Position Selector, 1NO, 1NC                                  |
| 34313  | Mushroom, 30mm, Red, 1NC (HORN)                                |
| 37122  | Mushroom, 30mm, Red, 1NO                                       |
| 37123  | Mushroom, 30mm, Red, 1NO, 1NC                                  |
| 37124  | Mushroom, 30mm, Red, 2NC                                       |
| 37125  | Mushroom, 30mm, Red, 2NO                                       |
| 34299  | Alternative, 1NO                                               |
| 34300  | Alternative, 1NC, 1NO                                          |
| 37126  | Alternative, 2NO                                               |
| 34301  | 1NO                                                            |
| 34302  | Toggle, 1NC, 1NO                                               |
| 37127  | Toggle, 1NO, 1NC                                               |
| 34314B | Variable Position Resistor (1K)                                |
| 34314D | Variable Position Resistor (2K)                                |
| 34314  | Variable Position Resistor (5K)                                |
| 34314C | Variable Position Resistor (10K)                               |
| 34304  | Blind Rubber Gasket with metal plate                           |