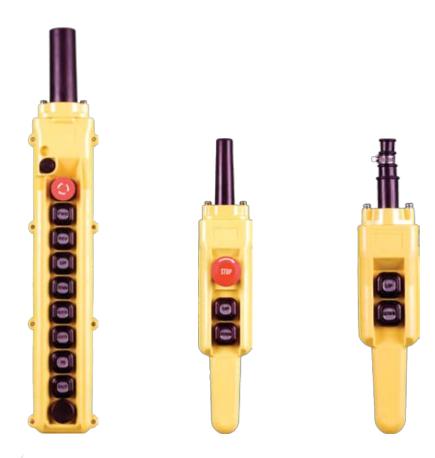

## Push Button Pendants 80 Series





#### **CONDUCTIX INCORPORATED**

The technical data and images which appear in this manual are for informational purposes only. **NO WARRANTIES, EXPRESS OR IMPLIED, INCLUDING WARRANTIES OF MERCHANTABILITY OR FITNESS FOR A PARTICULAR PURPOSE, ARE CREATED BY THE DESCRIPTIONS AND DEPICTIONS OF THE PRODUCTS SHOWN IN THIS MANUAL**. Conductix makes no warranty (and assumes no liability) as to function of equipment or operation of systems built according to customer design or of the ability of any of its products to interface, operate or function with any portions of customer systems not provided by Conductix.

Seller agrees to repair or exchange the goods sold hereunder necessitated by reason of defective workmanship and material discovered and reported to Seller within one year after shipme