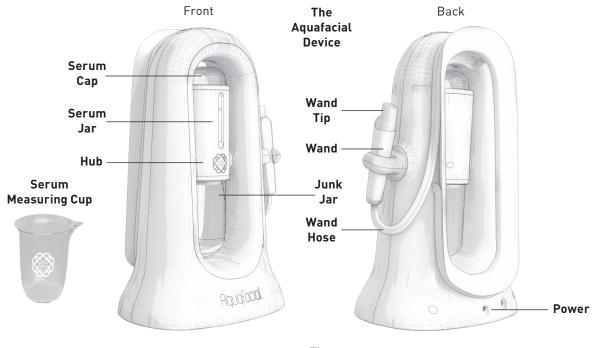

### ASSEMBLY AND SET UP

- 1. To add serum, rotate the top of the Hub forward and pull the Serum Cap off.
- **2.** Fill Serum Measuring Cup with desired amount of serum and pour into the Serum Jar. Do not exceed 50 ml per use.

**Note:** Only use Clean Face Company Cleansing Serums. Adding any other serums may cause damage to the device.

- **3.** Replace the Serum Cap by firmly pressing it back into the Serum Jar.
- **4.** Rotate the bottom of the Hub forward, and securely screw the Junk Jar into the Hub.

**Note:** An airtight seal is required between the Junk Jar and Hub for proper device suction.

- 5. Rotate the Hub back to the vertical position.
- 6. Select your desired Wand Tip and firmly press it onto the top of the Wand.
- 7. Plug the Aquafacial device in and press the Power button to turn it on.
- 8. Select your desired level of suction by using the ▲ and ▼ buttons on the top of the device.

**Note:** When initially using the Aquafacial device, start on the lowest suction level and gradually increase over multiple uses to find your optimal setting.

9. To begin the flow of serum to the Wand, press the Start/Stop ► button and place the Wand Tip directly to the surface of your skin.

**Note:** An airtight seal between your skin and the Wand Tip is required for serum to flow. Upon initial use and if necessary, place your thumb over the Wand Tip until you begin to feel the serum flow.

- **10.** Move the Wand across your face as shown on page 7.
- **11.** When you have finished your facial, press the Power button to turn the device off and unplug the Aquafacial from the outlet.
- 12. Discard any remaining serum in the Serum Jar.

**—** 5 **—** 

- **13.** Empty the Junk Jar following each use. Do not refill the Serum Jar without first emptying the Junk Jar.
- **14.** It is recommended to clean the device after each use as shown on page 6.

### DISASSEMBLY AND CLEANING

- **1.** Confirm the device is turned off and unplugged from the outlet.
- Rotate the bottom of the Hub forward and unscrew the Junk Jar. Remove the Serum Cap and the Wand Tip.
- **3.** Wash the Junk Jar, Serum Cap, Wand Tip, and Serum Measuring Cup with warm soapy water.
- **4.** You may use a bottle brush or sponge with warm soapy water to clean the Serum Jar.
- **5.** Thoroughly rinse all washed parts with clean water to remove any remaining soap.
- 6. If needed gently wipe the Aquafacial device with a damp cloth.
- 7. Dry all parts and Aquafacial device with a soft, dry cloth.
- 8. Reassemble the Aquafacial device per Assembly and Usage instructions.

### MAINTENANCE

- 1. After every week or 3–5 uses, we suggest cleaning the Wand Hose.
- 2. To clean the Wand Hose, fill the Serum Jar with 25 ml of clean, warm tap water. Press the Power Button to turn the device on and press the Start/Stop ► button.
- **3.** Place your thumb over the Wand Tip for 5–10 seconds, then remove your thumb for 1–2 seconds.
- 4. Repeat Step 3. 8–10 times to flush the clean water through the Wand Hose.
- 5. Once you are finished, empty the Junk Jar and any remaining water in the Serum Jar. Then dry all parts and Aquafacial device with a dry, soft cloth.