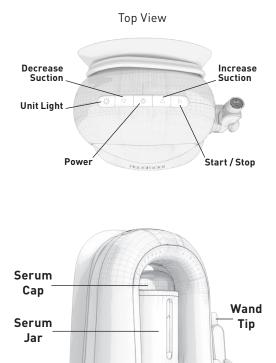

### ASSEMBLY AND SET UP

- 1. To add serum, rotate the top of the Hub forward and pull the Serum Cap off.
- **2.** Fill Serum Measuring Cup with desired amount of serum and pour into the Serum Jar. Do not exceed 50 ml per use.

**Note:** Only use Clean Face Company Cleansing Serums. Adding any other serums may cause damage to the device.

- **3.** Replace the Serum Cap by firmly pressing it back into the Serum Jar.
- **4.** Rotate the bottom of the Hub forward, and securely screw the Junk Jar into the Hub.

**Note:** An airtight seal is required between the Junk Jar and Hub for proper device suction.

- 5. Rotate the Hub back to the vertical position.
- 6. Select your desired Wand Tip and firmly press it onto the top of the Wand.
- 7. Plug the Aquafacial device in and press the Power button to turn it on.
- 8. Select your desired level of suction by using the ▲ and ▼ buttons on the top of the device.

**Note:** When initially using the Aquafacial device, start on the lowest suction level and gradually increase over multiple uses to find your optimal setting.

9. To begin the flow of serum to the Wand, press the Start/Stop ► button and place the Wand Tip directly to the surface of your skin.

**Note:** An airtight seal between your skin and the Wand Tip is required for serum to flow. Upon initial use and if necessary, place your thumb over the Wand Tip until you begin to feel the serum flow.

- **10.** Move the Wand across your face as shown on page 7.
- **11.** When you have finished your facial, press the Power button to turn the device off and unplug the Aquafacial from the outlet.
- 12. Discard any remaining serum in the Serum Jar.

**—** 5 **—** 

- **13.** Empty the Junk Jar following each use. Do not refill the Serum Jar without first emptying the Junk Jar.
- **14.** It is recommended to clean the device after each use as shown on page 6.