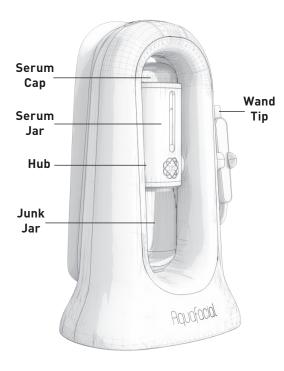

### ASSEMBLY AND SET UP

- 1. To add serum, rotate the top of the Hub forward and pull the Serum Cap off.
- **2.** Fill Serum Measuring Cup with desired amount of serum and pour into the Serum Jar. Do not exceed 50 ml per use.

**Note:** Only use Clean Face Company Cleansing Serums. Adding any other serums may cause damage to the device.

- **3.** Replace the Serum Cap by firmly pressing it back into the Serum Jar.
- **4.** Rotate the bottom of the Hub forward, and securely screw the Junk Jar into the Hub.

**Note:** An airtight seal is required between the Junk Jar and Hub for proper device suction.

- 5. Rotate the Hub back to the vertical position.
- 6. Select your desired Wand Tip and firmly press it onto the top of the Wand.
- 7. Plug the Aquafacial device in and press the Power button to turn it on.
- 8. Select your desired level of suction by using the ▲ and ▼ buttons on the top of the device.

**—** 5 **—** 

- **13.** Empty the Junk Jar following each use. Do not refill the Serum Jar without first emptying the Junk Jar.
- **14.** It is recommended to clean the device after each use as shown on page 6.

### DISASSEMBLY AND CLEANING

- **1.** Confirm the device is turned off and unplugged from the outlet.
- Rotate the bottom of the Hub forward and unscrew the Junk Jar. Remove the Serum Cap and the Wand Tip.
- **3.** Wash the Junk Jar, Serum Cap, Wand Tip, and Serum Measuring Cup with warm soapy water.
- **4.** You may use a bottle brush or sponge with warm soapy water to clean the Serum Jar.
- **5.** Thoroughly rinse all washed parts with clean water to remove any remaining soap.
- 6. If needed gently wipe the Aquafacial device with a damp cloth.
- 7. Dry all parts and Aquafacial device with a soft, dry cloth.
- 8. Reassemble the Aquafacial device per Assembly and Usage instructions.