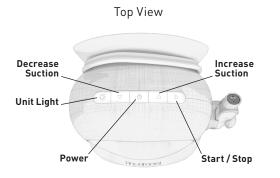

**Note:** An airtight seal is required between the Junk Jar and Hub for proper device suction.

- 5. Rotate the Hub back to the vertical position.
- 6. Select your desired Wand Tip and firmly press it onto the top of the Wand.
- 7. Plug the Aquafacial device in and press the Power button to turn it on.
- 8. Select your desired level of suction by using the ▲ and ▼ buttons on the top of the device.

**Note:** When initially using the Aquafacial device, start on the lowest suction level and gradually increase over multiple uses to find your optimal setting.

9. To begin the flow of serum to the Wand, press the Start/Stop ► button and place the Wand Tip directly to the surface of your skin.