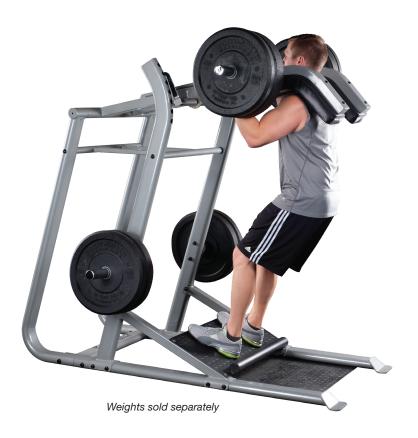

## SLS500 Leverage Squat

Build mass and strength in the thighs, glutes, calves and lower back with Body-Solid's SLS500 Leverage Squat. Engineered to eliminate the risks of squats, the SLS500 Leverage Squat enhances the benefits, increases effectiveness and carries a full commercial rating, making it perfect for any facility.

A biomechanically correct angled squat platform ensures peak effectiveness and safety through the exercises. A rounded calf block also provides extra range of motion making the SLS500 Leverage Squat an ideal machine for those serious about squats.

## **Special Features**

- Biomechanically correct angled squat platform
- Rounded Calf Block provides extra range of motion
- Oval 11 gauge steel frame
- Olympic plate storage horns