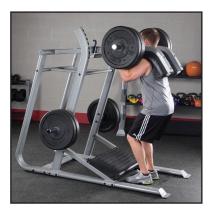

## SLS500 Leverage Squat

Build mass and strength in the thighs, glutes, calves and lower back with Body-Solid's SLS500 Leverage Squat. Engineered to eliminate the risks of squats, the SLS500 Leverage Squat enhances the benefits, increases effectiveness and carries a full commercial rating, making it perfect for any facility.

A biomechanically correct angled squat platform ensures peak effectiveness and safety through the exercises. A rounded calf block also provides extra range of motion making the SLS500 Leverage Squat an ideal machine for those serious about squats.

## **Special Features**

- Biomechanically correct angled squat platform
- Rounded Calf Block provides extra range of motion
- Oval 11 gauge steel frame
- Olympic plate storage horns