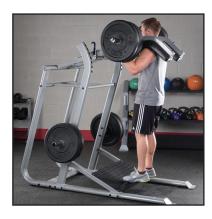

## SLS500 Leverage Squat

Build mass and strength in the thighs, glutes, calves and lower back with Body-Solid's SLS500 Leverage Squat. Engineered to eliminate the risks of squats, the SLS500 Leverage Squat enhances the benefits, increases effectiveness and carries a full commercial rating, making it perfect for any facility.

A biomechanically correct angled squat platform ensures peak effectiveness and safety through the exercises. A rounded calf block also provides extra range of motion making the SLS500 Leverage Squat an ideal machine for those serious about squats.

## **Special Features**

- Biomechanically correct angled squat platform
- Rounded Calf Block provides extra range of motion
- Oval 11 gauge steel frame
- Olympic plate storage horns