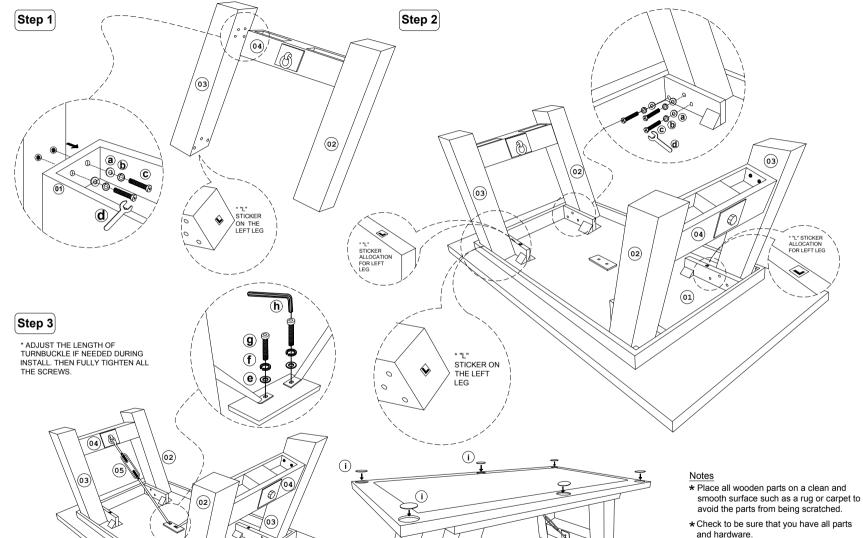

| Code | Figure  | Hardware    | Qty. |  |  |  |
|------|---------|-------------|------|--|--|--|
| 01   |         | Table Top   | 1    |  |  |  |
| 02   |         | Legs (R)    | 2    |  |  |  |
| 03   | <u></u> | Legs (L)    | 2    |  |  |  |
| 04)  |         | Stretchers  | 2    |  |  |  |
| 05   |         | Metal Parts | 2    |  |  |  |

## List of hardware For 1 Set

| Cod       | e  Figi  | ure | Hardware                                           | Qty. |
|-----------|----------|-----|----------------------------------------------------|------|
| a         |          | 9   | Flat washer <sup>5</sup> / <sub>16</sub> " x 22mm  | 20   |
| <b>(b</b> |          | 3   | Spring washer <sup>5</sup> / <sub>16</sub> "       | 20   |
| ©         | <b>@</b> | _   | Hex. Com Bolt $\frac{5}{16}$ " x 2 $\frac{1}{2}$ " | 20   |
| d         | 2        |     | Spanner 12.8mm                                     | 1    |
| e         | ) (      | 9   | Flat washer <sup>1</sup> / <sub>4</sub> " x 18 mm  | 2    |
| (f        |          | 3   | Spring washer <sup>1</sup> / <sub>4</sub> "        | 2    |
| g         |          | 0   | JCBC Bolt<br>M6 x 25 mm                            | 2    |
| h         | ) -      | 7   | Allen key M4                                       | 1    |
| (i        |          | 0   | Cup Holders                                        | 6    |