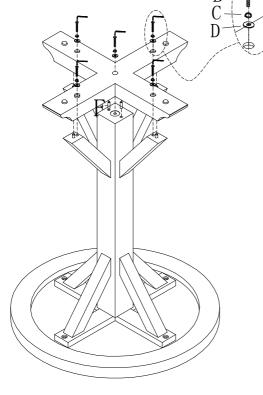

### **BRISTOL PUB**

|   | HARDWARE LIST            | QTY | OUTLOOK                      |
|---|--------------------------|-----|------------------------------|
| A | BOLT (1/4"*1-1/2")       | 9   | <u> Ошинияния</u>            |
| В | BOLT (1/4"*2-1/2")       | 5   | (a) 2011/2011/2011/2011/2010 |
| С | LOCK WASHER(1/4")        | 14  | 0                            |
| D | FLAT WASHER(1/4"*19 M/M) | 14  | 0                            |
| Е | WRENCH(1/4")             | 1   |                              |
| F | WOOD DOWEL (∅10*30MM)    | 4   |                              |

#### **BRISTOL PUB**

STEP:4

STEP:5

Adjustable Levelers

MADE IN CHINA

DO YOU HAVE A QUESTION CONCERNING YOUR AMERICAN HERITAGE BILLIARDS PRODUCT? PLEASE CONTACT THE RETAILER YOU PURCHASED YOUR FURNITURE FROM TO GET MORE INFORMATION ON THE PRODUCT. IF YOU CANNOT CONTACT THE RETAILER YOU PURCHASED FROM, PLEASE SEND US AN INQUIRY TO OUR WEBSITE AND WE'LL DO OUR BEST TO HELP. THANK YOU FOR YOUR SUPPORT!