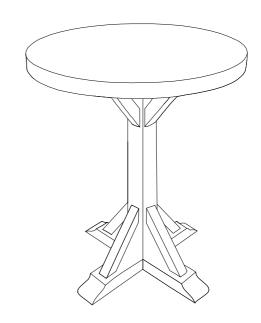

### **BRISTOL PUB**

|   | HARDWARE LIST            | QTY | OUTLOOK                      |
|---|--------------------------|-----|------------------------------|
| A | BOLT (1/4"*1-1/2")       | 9   | <u> Ошинияния</u>            |
| В | BOLT (1/4"*2-1/2")       | 5   | (a) 2011/2011/2011/2011/2010 |
| С | LOCK WASHER(1/4")        | 14  | 0                            |
| D | FLAT WASHER(1/4"*19 M/M) | 14  | 0                            |
| Е | WRENCH(1/4")             | 1   |                              |
| F | WOOD DOWEL (∅10*30MM)    | 4   |                              |