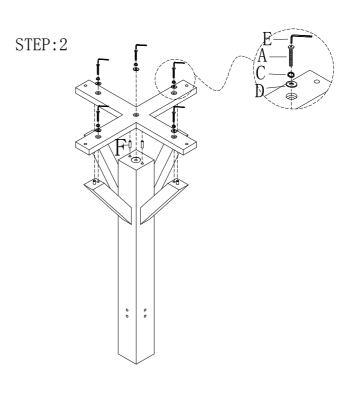

### **BRISTOL PUB**

|   | HARDWARE LIST            | QTY | OUTLOOK                      |
|---|--------------------------|-----|------------------------------|
| A | BOLT (1/4"*1-1/2")       | 9   | <u> Ошинияния</u>            |
| В | BOLT (1/4"*2-1/2")       | 5   | (a) 2011/2011/2011/2011/2010 |
| С | LOCK WASHER(1/4")        | 14  | 0                            |
| D | FLAT WASHER(1/4"*19 M/M) | 14  | 0                            |
| Е | WRENCH(1/4")             | 1   |                              |
| F | WOOD DOWEL (∅10*30MM)    | 4   |                              |