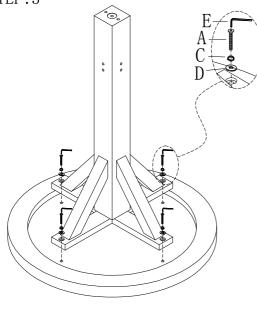

### **BRISTOL PUB**

|   | HARDWARE LIST            | QTY | OUTLOOK                      |
|---|--------------------------|-----|------------------------------|
| A | BOLT (1/4"*1-1/2")       | 9   | <u> Ошинияния</u>            |
| В | BOLT (1/4"*2-1/2")       | 5   | (a) 2011/2011/2011/2011/2010 |
| С | LOCK WASHER(1/4")        | 14  | 0                            |
| D | FLAT WASHER(1/4"*19 M/M) | 14  | 0                            |
| Е | WRENCH(1/4")             | 1   |                              |
| F | WOOD DOWEL (∅10*30MM)    | 4   |                              |

STEP:1

MADE IN CHINA

DO YOU HAVE A QUESTION CONCERNING YOUR AMERICAN HERITAGE BILLIARDS PRODUCT? PLEASE CONTACT THE RETAILER YOU PURCHASED YOUR FURNITURE FROM TO GET MORE INFORMATION ON THE PRODUCT. IF YOU CANNOT CONTACT THE RETAILER YOU PURCHASED FROM, PLEASE SEND US AN INQUIRY TO OUR WEBSITE AND WE'LL DO OUR BEST TO HELP. THANK YOU FOR YOUR SUPPORT!